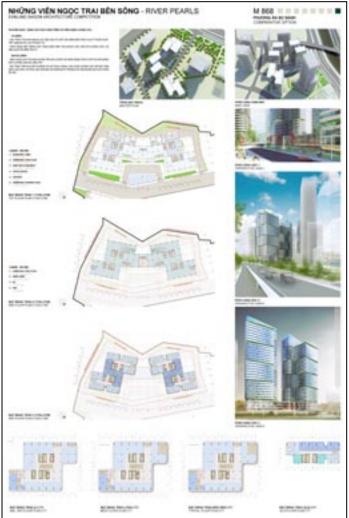

#### 2011 "RIVER PEARLS" LUXURY RESIDENCES

group8asia Ho Chi Minh City, Viet Nam

BUDGET 90,350,000 USD SITE AREA 8,065 m<sup>2</sup> FLOOR AREA 123,570 m<sup>2</sup>

TOTAL HEIGHT 135.00 m

TYPICAL HEIGHT 3.50 m storey height CONSTRUCTION Concrete, prestressed

#### PROJECT INFORMATION

PROGRAM New high-class housing towers, 1023 apartments STATUS 1st Prize, ongoing contract's negotiations

POSITION Team Leader [master plan, landscape, first floor & facilities]

RESPONSIBILITIES Master plan, sections and roof definition & development

Landscape, first floor and facilities' concept Drawings execution

Team leading

CLIENT EVN-LAND SAIGON PARTNERS LOCAL | CUBIC C&S | KACONS M&E | SPACE

FEATURES High-end standards