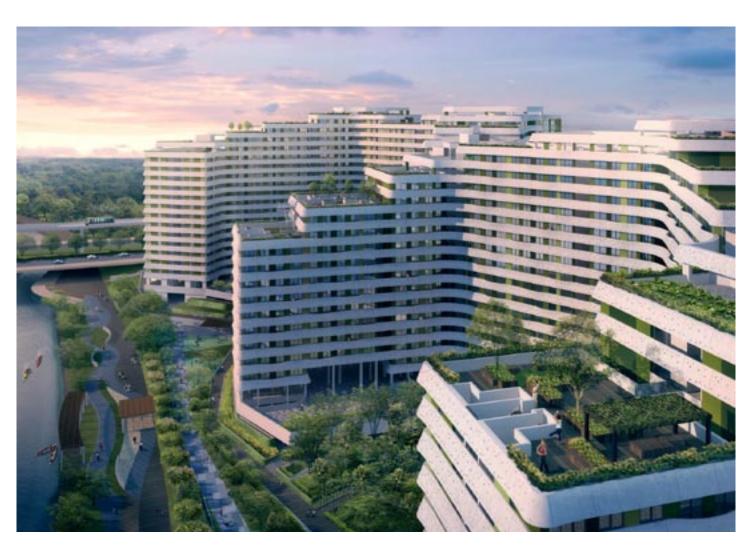

## 2011 "PUNGGOL WATERWAY TERRACES (II)"

group8asia Punggol, Singapore BUDGET 137,900,000 SGD SITE AREA 33,595 m<sup>2</sup>

FLOOR AREA 107,250 m<sup>2</sup>
TOTAL HEIGHT 54.40 m

TYPICAL HEIGHT 2.80 m storey height CONSTRUCTION Concrete, precast

#### **PROJECT INFORMATION**

PROGRAM New public housing, 804 apartments

STATUS Under contruction

POSITION

POSITION Team Leader [ground floor, basement, landscape]

RESPONSIBILITIES Ground floor, basement & landscape design

Design development Tender documents

Team leading & drawings execution

CLIENT HDB

PARTNERS LOCAL | Aedas

C&S + M&E | BECA

QS | DLS

LANDSCAPE | ICN Design LIGHTING | BO STEIBER

TRAFFIC | ARUP

FEATURES GreenMark Platinum

# 2010 "PUNGGOL WATERWAY TERRACES (I)"

group8asia Punggol, Singapore BUDGET 192,225,000 SGD

SITE AREA 48,800 m<sup>2</sup> FLOOR AREA 149,500 m<sup>2</sup>

TOTAL HEIGHT 54.40 m

TYPICAL HEIGHT 2.80 m storey height CONSTRUCTION Concrete, precast

#### PROJECT INFORMATION

PROGRAM New public housing, 1074 apartments, social & communal facilities

STATUS Under contruction

POSITION Team Leader [ground floor & facilities, basement, landscape]

RESPONSIBILITIES Ground floor & facilities, basement & landscape design