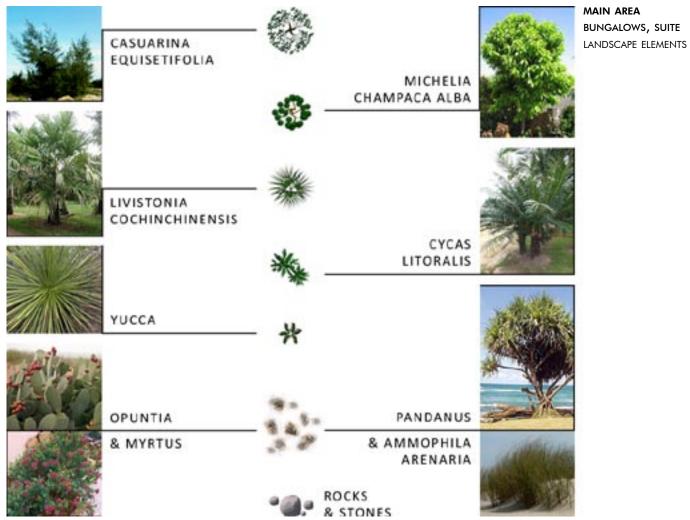

# 2009 "GOLDEN BEACH" RESORT

**NKB** Archi Tuy Hoa, Viet Nam

BUDGET 15,000,000 USD SITE AREA  $79,420 \ m^2$ FLOOR AREA 15,850 m<sup>2</sup> TOTAL HEIGHT Not relevant TYPICAL HEIGHT Not relevant CONSTRUCTION Masonry, timber

# PROJECT INFORMATION

PROGRAM New resort, 70 bungalows, 8 villas, business & well-being facilities STATUS Approved, yet not fully built; only the seaside has been

CLIENT Thuan Thao company PARTNERS H&K Hospitality

POSITION Concept Leader

RESPONSIBILITIES Master plan & landscape design

Architectural design Design development Booklet design

FEATURES Three worlds' landscape

SEASIDE SWIMMING POOL PICTURE

SEASIDE RESTAURANT PICTURE