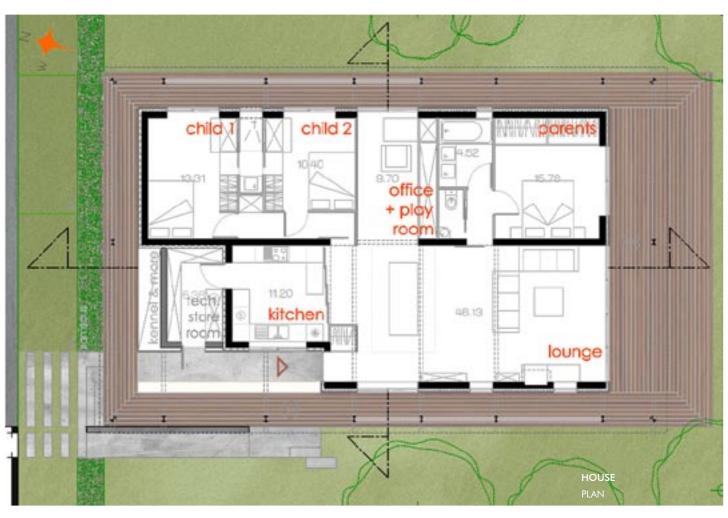

## 2008 "AUX PLAISIRS" HOUSE

green sun workshop Margaux, France

BUDGET 110,000 EUR SITE AREA  $1,000 \ m^2$ FLOOR AREA 130-295 m<sup>2</sup> TOTAL HEIGHT 5.00 m TYPICAL HEIGHT Not relevant CONSTRUCTION Isolating bricks, steel

## PROJECT INFORMATION

PROGRAM New self-help bioclimatic house, 3-5 people family STATUS Built

PARTNERS None

CLIENT Private client

RESPONSIBILITIES Concept design

POSITION Project Leader

Design development & planning applications

Tender & construction documents

Construction works

FEATURES Self-help construction

WALLS
CONSTRUCTION
PHOTOGRAPHY

WALLS CONSTRUCTION PHOTOGRAPHY

WALLS CONSTRUCTION PHOTOGRAPHY

WALLS CONSTRUCTION

LIVING ROOM
INSULATION WORKS
PHOTOGRAPHY