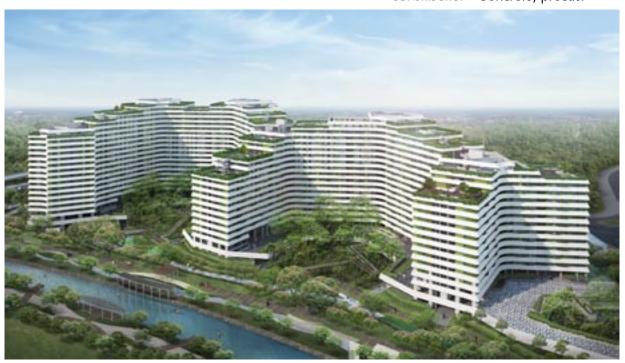

## 2011 "PUNGGOL WATERWAY TERRACES (II)"

group8asia Punggol, Singapore BUDGET 137,900,000 SGD SITE AREA 33,595 m<sup>2</sup>

FLOOR AREA 107,250 m<sup>2</sup>
TOTAL HEIGHT 54.40 m

TYPICAL HEIGHT 2.80 m storey height CONSTRUCTION Concrete, precast

#### **PROJECT INFORMATION**

PROGRAM New public housing, 804 apartments

STATUS Under contruction

POSITION

POSITION Team Leader [ground floor, basement, landscape]

RESPONSIBILITIES Ground floor, basement & landscape design

Design development Tender documents

Team leading & drawings execution

CLIENT HDB

PARTNERS LOCAL | Aedas

C&S + M&E | BECA

QS | DLS

LANDSCAPE | ICN Design LIGHTING | BO STEIBER

TRAFFIC | ARUP

FEATURES GreenMark Platinum