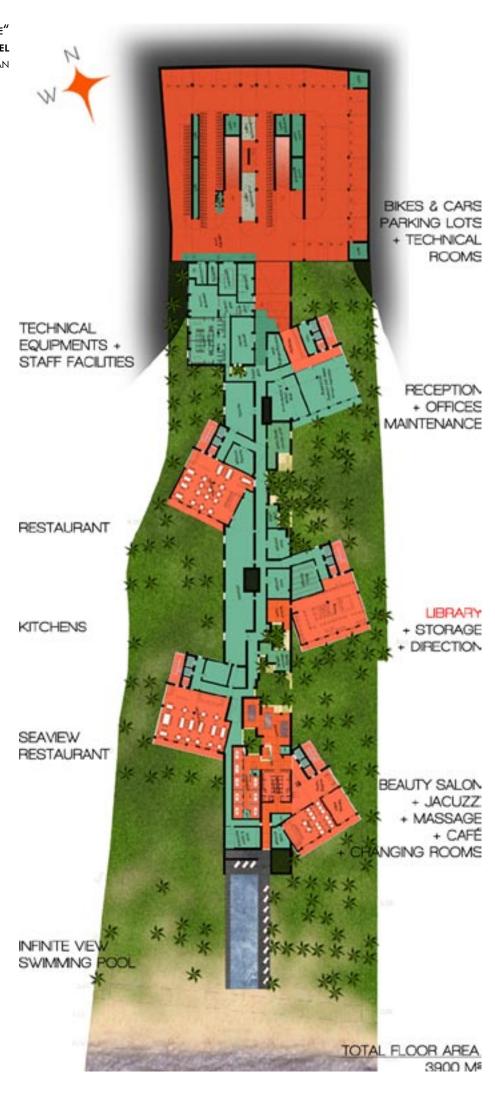

# 2009 "THE TREES & THE STONE" HOTEL

**NKB** Archi Phan Thiet, Viet Nam

BUDGET 10,000,000 USD SITE AREA 13,060 m<sup>2</sup>

FLOOR AREA 14,705 m<sup>2</sup> TOTAL HEIGHT 28.80 m

TYPICAL HEIGHT 3.50 m storey height CONSTRUCTION Concrete, timber

# PROJECT INFORMATION

PROGRAM New seaside 3\* design hotel, 140 rooms, 250 seats' conference room CLIENT FuTa Land STATUS On-hold PARTNERS None

POSITION Project Leader

RESPONSIBILITIES Market positioning Concept design Drawings execution Presentation to the client

FEATURES International standards

GUESTROOMS PLAN

THE SWIMMING POOL INFINITE VIEW
PERSPECTIVE

FROM THE SLOPE
THE ENTRANCE
PERSPECTIVE

BETWEEN HOUSES THE STONE WALK PERSPECTIVE

STARING AT THE SEA
THE STONE'S END
PERSPECTIVE