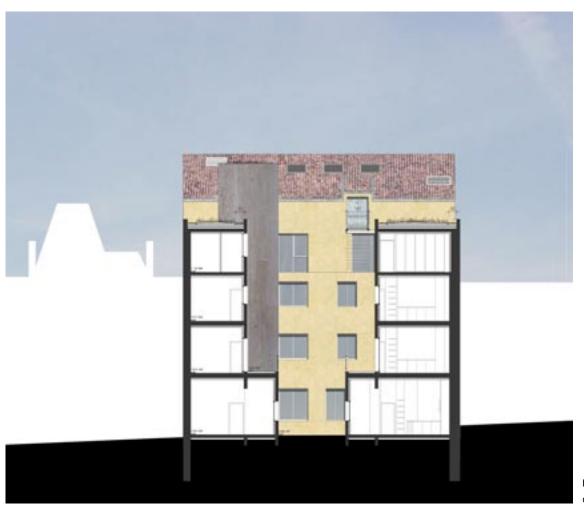

## 2006 "LA MUTUALITE" RESTRUCTURING

Francois Fougere Architect Angouleme, France

BUDGET 2,460,000 EUR SITE AREA 1,535 m<sup>2</sup> FLOOR AREA 2,625,000 m<sup>2</sup> TOTAL HEIGHT 18.00 m

TYPICAL HEIGHT 3.15 storey height CONSTRUCTION Concrete, steel & stone

#### PROJECT INFORMATION

PROGRAM New building, existing buildings restructuring, offices & housing CLIENT ADIM STATUS Built PARTNERS None

POSITION Design co-Leader

RESPONSIBILITIES Sketch design & design development

Drawings execution Meeting preparations Planning application

FEATURES Heritage architecture

EXISTING BUILDING
COURTYARD ELEVATION

**NEW BUILDING** STREET ELEVATION

FIRST FLOOR NEW BUILDING PLAN

NEW BUILDING BACK ELEVATION