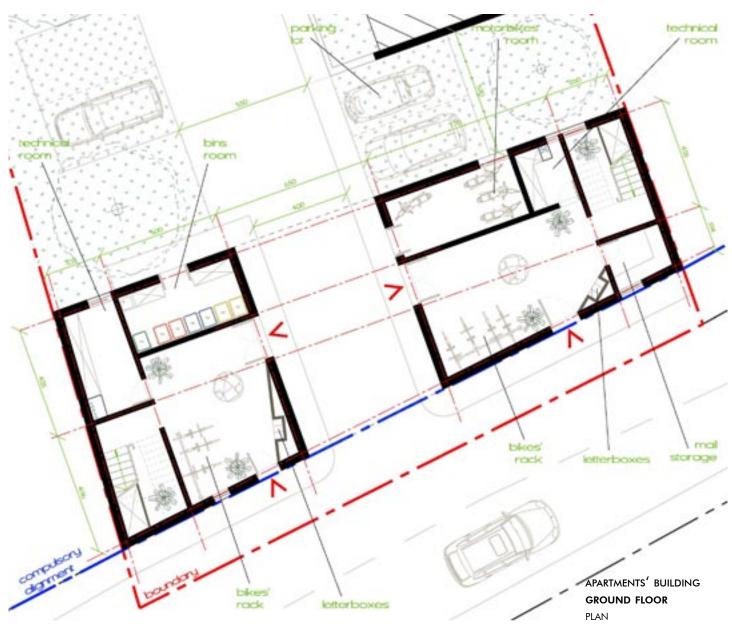

# **2008 "MAINTENON PARK" DEVELOPMENT**

green sun workshop Angoulème, France

BUDGET 1,500,000 EUR SITE AREA  $3,490 \ m^2$ FLOOR AREA 1,300 m<sup>2</sup> TOTAL HEIGHT 9.80 m TYPICAL HEIGHT 2.80 m storey height construction Isolating bricks

## PROJECT INFORMATION

PROGRAM New attached houses & apartments' building, 14 housings STATUS Approved

CLIENT ADIM PARTNERS None

POSITION Project co-Leader RESPONSIBILITIES Feasibility studies

> Apartments' building design Master plan & concept co-design

> > FEATURES Low-cost eco-design