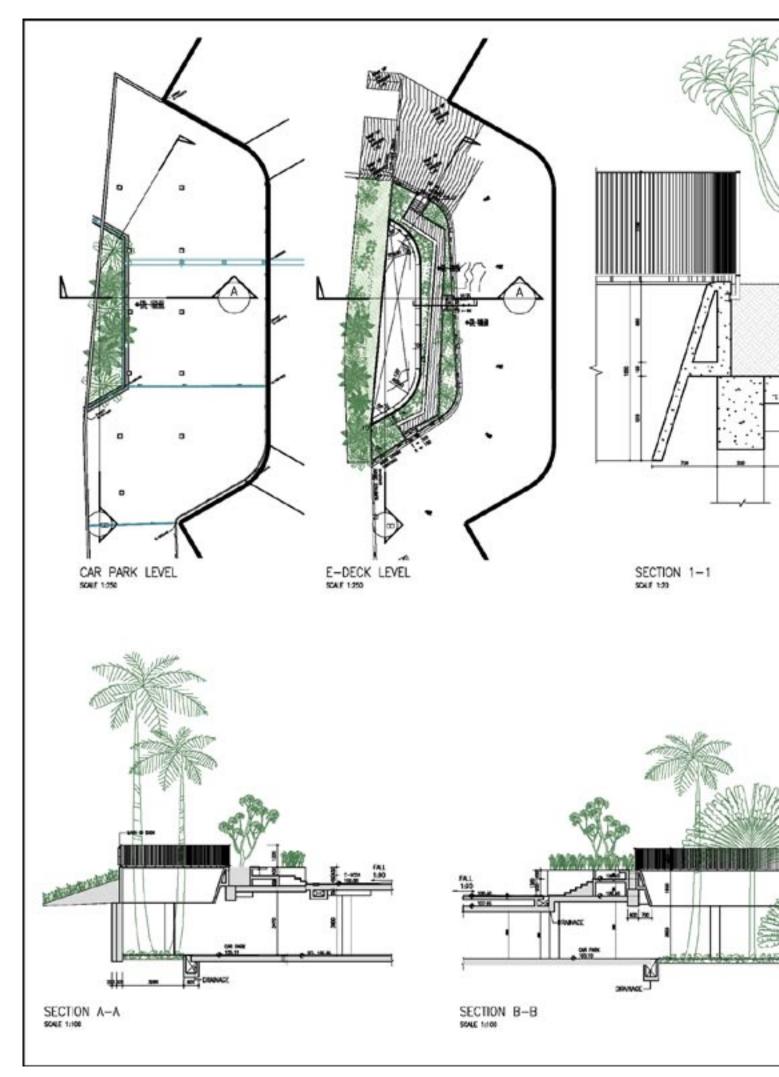

## 2011 "PUNGGOL WATERWAY TERRACES (II)"

group8asia Punggol, Singapore BUDGET 137,900,000 SGD SITE AREA 33,595 m<sup>2</sup>

FLOOR AREA 107,250 m<sup>2</sup>
TOTAL HEIGHT 54.40 m

TYPICAL HEIGHT 2.80 m storey height CONSTRUCTION Concrete, precast

#### **PROJECT INFORMATION**

PROGRAM New public housing, 804 apartments

STATUS Under contruction

POSITION

POSITION Team Leader [ground floor, basement, landscape]

RESPONSIBILITIES Ground floor, basement & landscape design

Design development Tender documents

Team leading & drawings execution

CLIENT HDB

PARTNERS LOCAL | Aedas

C&S + M&E | BECA

QS | DLS

LANDSCAPE | ICN Design LIGHTING | BO STEIBER

TRAFFIC | ARUP

FEATURES GreenMark Platinum