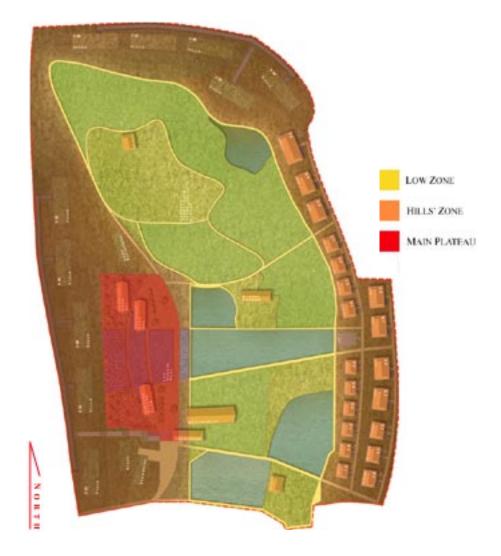

# 2008 "ANNAM ETHNORESORT & SPA" **NKB** Archi Buon Ma Thuot, Viet Nam

BUDGET 25,000,000 USD SITE AREA 120,000 m<sup>2</sup> FLOOR AREA 19,980 m<sup>2</sup> TOTAL HEIGHT Not relevant TYPICAL HEIGHT Not relevant CONSTRUCTION Timber & earth

# PROJECT INFORMATION

PROGRAM New high-end resort, 20 bunglows, 10 villas, communitarian facilities STATUS Approved, yet on-hold

CLIENT Tan Phuoc company

PARTNERS None

POSITION Project Leader RESPONSIBILITIES Master Planning Concept design Bungalows' design Clients' relations

FEATURES Ethnical integration

LOW ZONE & PAVILION REFERENCE PICTURE

ACCESSES & FUNCTIONS PLAN

**RESTAURANT**REFERENCE PICTURE

| RÉSUMÉ                                                          | 3   |
|-----------------------------------------------------------------|-----|
| COMPETITIONS                                                    | 7   |
| "RIVER PEARLS" LUXURY RESIDENCES                                | 8   |
| Ho Chi Minh City, Viet Nam  KAOHSIUNG "ICEBERG"                 | 14  |
| Kaohsiung, Taiwan "NGUYEN VAN CU" MALL & HOTEL                  | 16  |
| Ho Chi Minh City, Viet Nam  LAM DONG ADMINISTRATIVE CENTRE      | 20  |
| Da Lat, Viet Nam "LES VALLONS N°3" SOCIAL HOUSING               | 24  |
| Bayonne, France "CHATEAU GARDERES" NURSING HOME Talence, France | 26  |
| RESIDENTIAL & MIXED-USE                                         | 31  |
| "PUNGGOL WATERWAY TERRACES (II)" Punggol, Singapore             | 32  |
| "PUNGGOL WATERWAY TERRACES (I)"  Punggol, Singapore             | 44  |
| "THE MOUNT & THE TREE" HOUSING  Ha Noi, Viet Nam                | 56  |
| "MAINTENON PARK" DEVELOPMENT Angouleme, France                  | 60  |
| "LA MUTUALITE" RESTRUCTURING Angouleme, France                  | 64  |
| SINGLE FAMILY HOUSING                                           | 69  |
| "AUX PLAISIRS" HOUSE  Margaux, France                           | 70  |
| "LE BIGORNEAU" VILLA & GUESTHOUSE Royan, France                 | 80  |
| HOSPITALITY & DEVELOPMENT                                       | 83  |
| "THE TREES & THE STONE" HOTEL Phan Thiet, Viet Nam              | 84  |
| "LOC AN XANH" PROJECT  Vung Tau, Viet Nam                       | 90  |
| "GOLDEN BEACH" RESORT  Tuy Hoa, Viet Nam                        | 96  |
| "ANNAM ETHNORESORT & SPA"  Buon Ma Thuot, Viet Nam              | 102 |