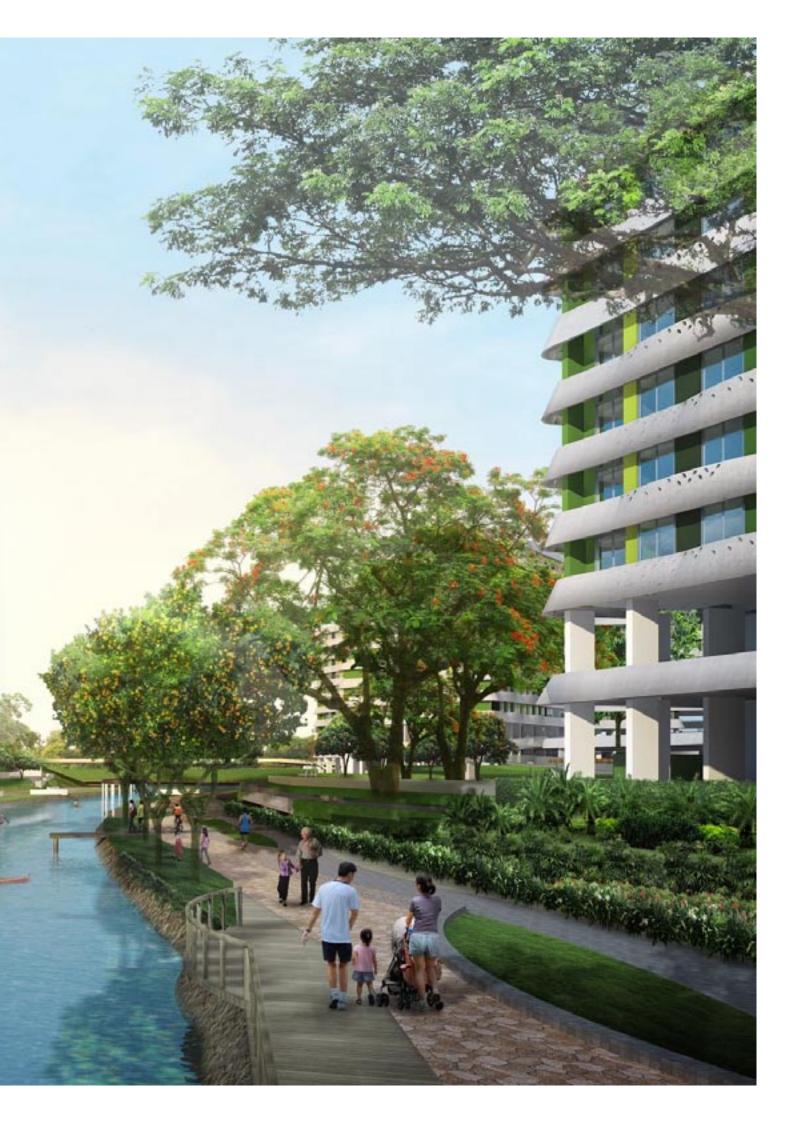

## 2011 "PUNGGOL WATERWAY TERRACES (II)"

group8asia Punggol, Singapore BUDGET 137,900,000 SGD SITE AREA 33,595 m<sup>2</sup>

FLOOR AREA 107,250 m<sup>2</sup>
TOTAL HEIGHT 54.40 m

TYPICAL HEIGHT 2.80 m storey height CONSTRUCTION Concrete, precast

#### **PROJECT INFORMATION**

PROGRAM New public housing, 804 apartments

STATUS Under contruction

POSITION

POSITION Team Leader [ground floor, basement, landscape]

RESPONSIBILITIES Ground floor, basement & landscape design

FEATURES GreenMark Platinum