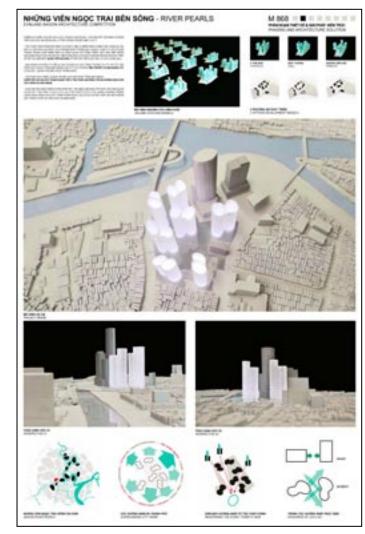

#### 2011 "RIVER PEARLS" LUXURY RESIDENCES

group8asia Ho Chi Minh City, Viet Nam

BUDGET 90,350,000 USD SITE AREA 8,065 m<sup>2</sup> FLOOR AREA 123,570 m<sup>2</sup>

TOTAL HEIGHT 135.00 m

TYPICAL HEIGHT 3.50 m storey height CONSTRUCTION Concrete, prestressed

#### PROJECT INFORMATION

PROGRAM New high-class housing towers, 1023 apartments STATUS 1st Prize, ongoing contract's negotiations

POSITION Team Leader [master plan, landscape, first floor & facilities]

RESPONSIBILITIES Master plan, sections and roof definition & development

Landscape, first floor and facilities' concept Drawings execution

Team leading

CLIENT EVN-LAND SAIGON PARTNERS LOCAL | CUBIC C&S | KACONS M&E | SPACE

FEATURES High-end standards