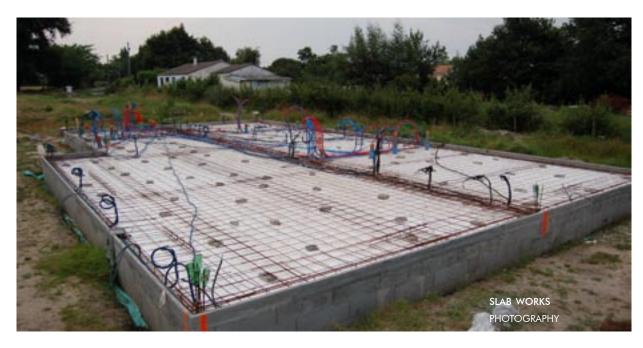

# **2008 "MAINTENON PARK" DEVELOPMENT**

green sun workshop Angoulème, France

BUDGET 1,500,000 EUR SITE AREA  $3,490 \ m^2$ FLOOR AREA 1,300 m<sup>2</sup> TOTAL HEIGHT 9.80 m TYPICAL HEIGHT 2.80 m storey height construction Isolating bricks

## PROJECT INFORMATION

PROGRAM New attached houses & apartments' building, 14 housings STATUS Approved

CLIENT ADIM PARTNERS None

POSITION Project co-Leader RESPONSIBILITIES Feasibility studies

> Apartments' building design Master plan & concept co-design

> > FEATURES Low-cost eco-design