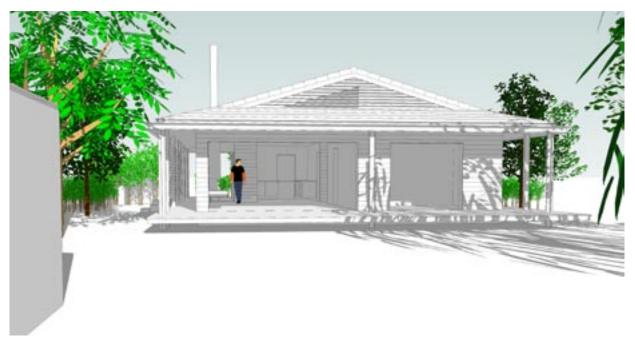

## 2008 "AUX PLAISIRS" HOUSE

green sun workshop Margaux, France

BUDGET 110,000 EUR SITE AREA  $1,000 \ m^2$ FLOOR AREA 130-295 m<sup>2</sup> TOTAL HEIGHT 5.00 m TYPICAL HEIGHT Not relevant CONSTRUCTION Isolating bricks, steel

## PROJECT INFORMATION

PROGRAM New self-help bioclimatic house, 3-5 people family STATUS Built

PARTNERS None

CLIENT Private client

RESPONSIBILITIES Concept design

POSITION Project Leader

Design development & planning applications

Tender & construction documents

Construction works

FEATURES Self-help construction

WALLS
CONSTRUCTION
PHOTOGRAPHY

WALLS CONSTRUCTION PHOTOGRAPHY

WALLS CONSTRUCTION PHOTOGRAPHY

WALLS CONSTRUCTION

LIVING ROOM
INSULATION WORKS
PHOTOGRAPHY

LIVING ROOM ACTUAL PHOTOGRAPHY

ENTRANCE, NORTH
PERSPECTIVE

SIDE, WEST PERSPECTIVE

GARDEN, SOUTH
PERSPECTIVE

NORTH
TIMBER CLADDING WORKS
PHOTOGRAPHY

WEST
WINDOWS WORKS
PHOTOGRAPHY

SOUTH
STEEL FRAMEWORK
PHOTOGRAPHY