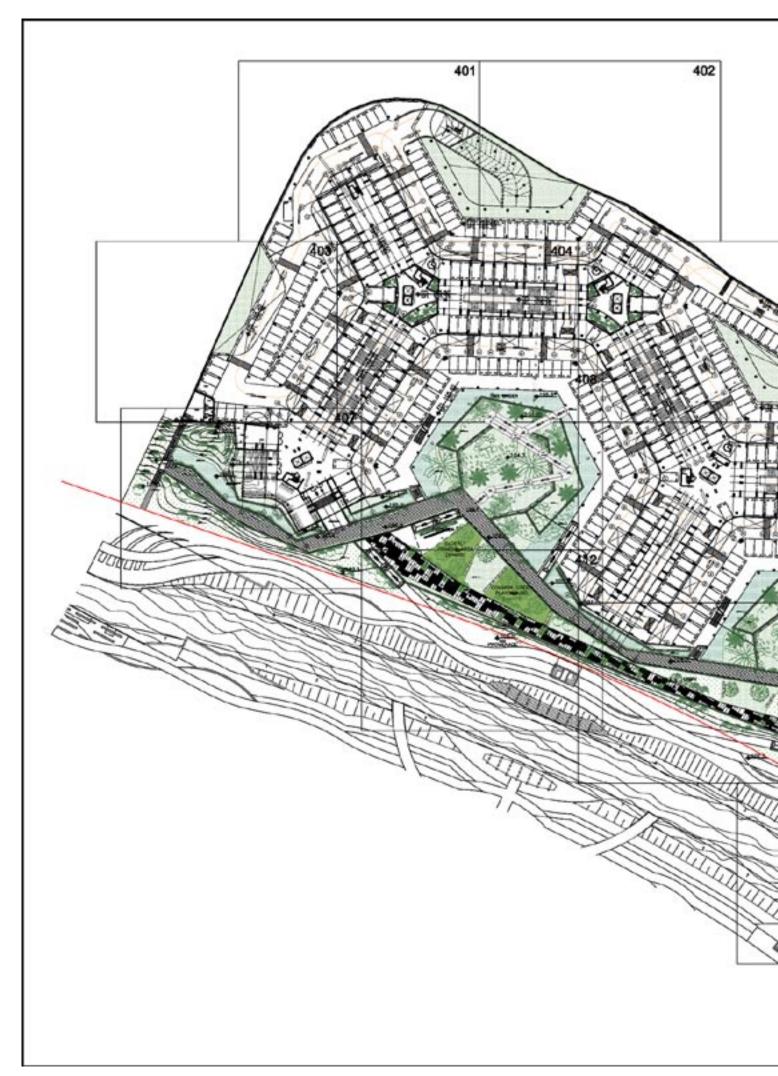

# 2010 "PUNGGOL WATERWAY TERRACES (I)"

group8asia Punggol, Singapore BUDGET 192,225,000 SGD

SITE AREA 48,800 m<sup>2</sup> FLOOR AREA 149,500 m<sup>2</sup>

TOTAL HEIGHT 54.40 m

TYPICAL HEIGHT 2.80 m storey height CONSTRUCTION Concrete, precast

#### PROJECT INFORMATION

PROGRAM New public housing, 1074 apartments, social & communal facilities

STATUS Under contruction

POSITION Team Leader [ground floor & facilities, basement, landscape]

RESPONSIBILITIES Ground floor & facilities, basement & landscape design

Design development Tender documents

Team leading & drawings execution

CLIENT HDB

PARTNERS LOCAL | Aedas

C&S + M&E | BECA

QS | DLS

LANDSCAPE | ICN Design LIGHTING | BO STEIBER

TRAFFIC | ARUP

FEATURES GreenMark Platinum