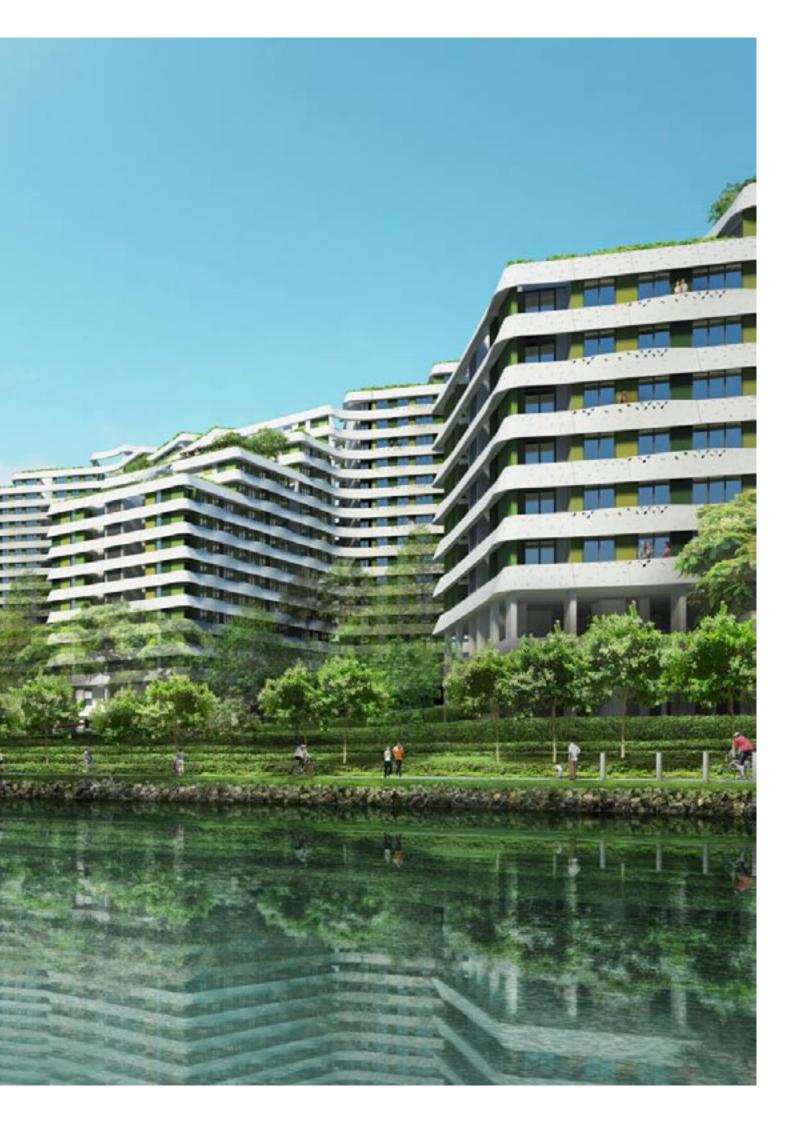

# 2010 "PUNGGOL WATERWAY TERRACES (I)"

group8asia Punggol, Singapore BUDGET 192,225,000 SGD

SITE AREA 48,800 m<sup>2</sup> FLOOR AREA 149,500 m<sup>2</sup>

TOTAL HEIGHT 54.40 m

TYPICAL HEIGHT 2.80 m storey height CONSTRUCTION Concrete, precast

#### PROJECT INFORMATION

PROGRAM New public housing, 1074 apartments, social & communal facilities

STATUS Under contruction

POSITION Team Leader [ground floor & facilities, basement, landscape]

RESPONSIBILITIES Ground floor & facilities, basement & landscape design

Design development Tender documents

Team leading & drawings execution

CLIENT HDB

PARTNERS LOCAL | Aedas

C&S + M&E | BECA

QS | DLS

LANDSCAPE | ICN Design LIGHTING | BO STEIBER

TRAFFIC | ARUP

FEATURES GreenMark Platinum