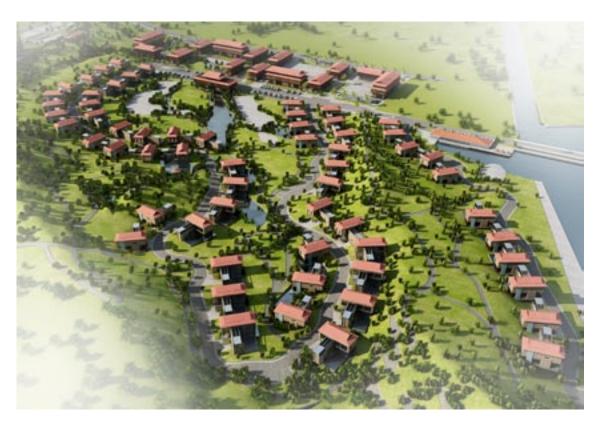

# 2009 "GOLDEN BEACH" RESORT

**NKB** Archi Tuy Hoa, Viet Nam

BUDGET 15,000,000 USD SITE AREA  $79,420 \ m^2$ FLOOR AREA 15,850 m<sup>2</sup> TOTAL HEIGHT Not relevant TYPICAL HEIGHT Not relevant CONSTRUCTION Masonry, timber

# PROJECT INFORMATION

PROGRAM New resort, 70 bungalows, 8 villas, business & well-being facilities STATUS Approved, yet not fully built; only the seaside has been

CLIENT Thuan Thao company PARTNERS H&K Hospitality

POSITION Concept Leader

RESPONSIBILITIES Master plan & landscape design

Architectural design Design development Booklet design

FEATURES Three worlds' landscape

SEASIDE SWIMMING POOL PICTURE

SEASIDE RESTAURANT PICTURE