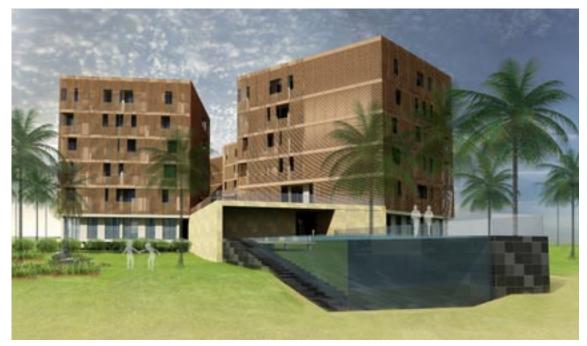

#### 2011 "RIVER PEARLS" LUXURY RESIDENCES

group8asia Ho Chi Minh City, Viet Nam

BUDGET 90,350,000 USD SITE AREA 8,065 m<sup>2</sup> FLOOR AREA 123,570 m<sup>2</sup>

TOTAL HEIGHT 135.00 m

TYPICAL HEIGHT 3.50 m storey height CONSTRUCTION Concrete, prestressed

#### PROJECT INFORMATION

PROGRAM New high-class housing towers, 1023 apartments STATUS 1st Prize, ongoing contract's negotiations

POSITION Team Leader [master plan, landscape, first floor & facilities]

RESPONSIBILITIES Master plan, sections and roof definition & development

Landscape, first floor and facilities' concept Drawings execution

Team leading

CLIENT EVN-LAND SAIGON PARTNERS LOCAL | CUBIC C&S | KACONS M&E | SPACE

FEATURES High-end standards