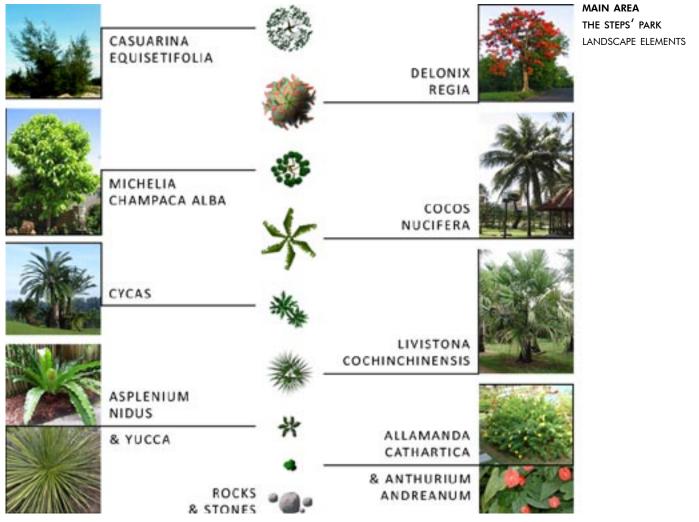

# 2009 "GOLDEN BEACH" RESORT

**NKB** Archi Tuy Hoa, Viet Nam

BUDGET 15,000,000 USD SITE AREA  $79,420 \ m^2$ FLOOR AREA 15,850 m<sup>2</sup> TOTAL HEIGHT Not relevant TYPICAL HEIGHT Not relevant CONSTRUCTION Masonry, timber

# PROJECT INFORMATION

PROGRAM New resort, 70 bungalows, 8 villas, business & well-being facilities STATUS Approved, yet not fully built; only the seaside has been

CLIENT Thuan Thao company PARTNERS H&K Hospitality

POSITION Concept Leader

RESPONSIBILITIES Master plan & landscape design

Architectural design Design development Booklet design

FEATURES Three worlds' landscape

SEASIDE SWIMMING POOL PICTURE

SEASIDE RESTAURANT PICTURE

MAIN AREA
VILLA, ALLEY SIDE
PERSPECTIVE