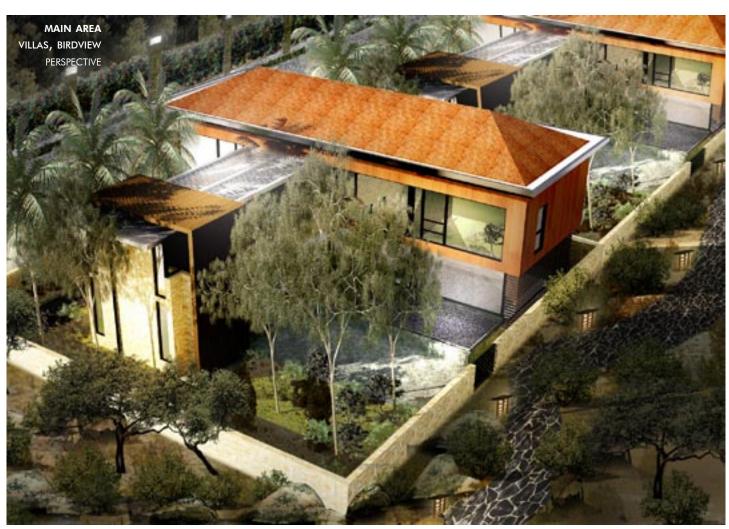

# 2009 "GOLDEN BEACH" RESORT

**NKB** Archi Tuy Hoa, Viet Nam

BUDGET 15,000,000 USD SITE AREA  $79,420 \ m^2$ FLOOR AREA 15,850 m<sup>2</sup> TOTAL HEIGHT Not relevant TYPICAL HEIGHT Not relevant CONSTRUCTION Masonry, timber

# PROJECT INFORMATION

PROGRAM New resort, 70 bungalows, 8 villas, business & well-being facilities STATUS Approved, yet not fully built; only the seaside has been

CLIENT Thuan Thao company PARTNERS H&K Hospitality

POSITION Concept Leader

RESPONSIBILITIES Master plan & landscape design

Architectural design Design development Booklet design

FEATURES Three worlds' landscape

SEASIDE SWIMMING POOL PICTURE

SEASIDE RESTAURANT PICTURE