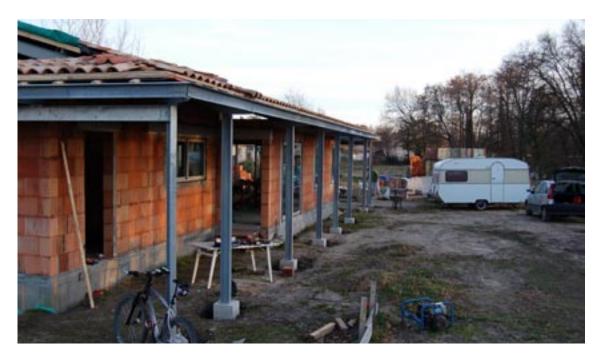

## 2008 "AUX PLAISIRS" HOUSE

green sun workshop Margaux, France

BUDGET 110,000 EUR SITE AREA  $1,000 \ m^2$ FLOOR AREA 130-295 m<sup>2</sup> TOTAL HEIGHT 5.00 m TYPICAL HEIGHT Not relevant CONSTRUCTION Isolating bricks, steel

## PROJECT INFORMATION

PROGRAM New self-help bioclimatic house, 3-5 people family STATUS Built

PARTNERS None

CLIENT Private client

RESPONSIBILITIES Concept design

POSITION Project Leader

Design development & planning applications

Tender & construction documents

Construction works

FEATURES Self-help construction

WALLS
CONSTRUCTION
PHOTOGRAPHY

WALLS CONSTRUCTION PHOTOGRAPHY

WALLS CONSTRUCTION PHOTOGRAPHY

WALLS CONSTRUCTION

LIVING ROOM
INSULATION WORKS
PHOTOGRAPHY

LIVING ROOM ACTUAL PHOTOGRAPHY

ENTRANCE, NORTH
PERSPECTIVE

SIDE, WEST PERSPECTIVE

GARDEN, SOUTH
PERSPECTIVE

NORTH
TIMBER CLADDING WORKS
PHOTOGRAPHY

WEST
WINDOWS WORKS
PHOTOGRAPHY

SOUTH
STEEL FRAMEWORK
PHOTOGRAPHY