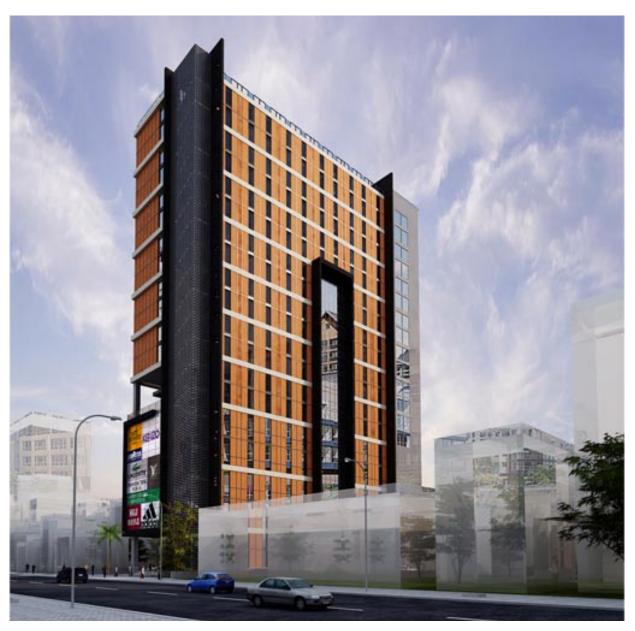

#### 2009 "NGUYEN VAN CU" MALL & HOTEL

**NKB** Archi Ho Chi Minh City, Viet Nam

BUDGET 12,000,000 USD SITE AREA 2,540 m<sup>2</sup>

FLOOR AREA 21,600 m<sup>2</sup> TOTAL HEIGHT 78.00 m

TYPICAL HEIGHT 3.50 m storey height

#### PROJECT INFORMATION

PROGRAM New downtown 3\* hotel, 260 rooms, 200+100 seats' conf. rooms

PARTNERS none

CLIENT SUNIMEX

& 4,000 m<sup>2</sup> shopping mall

STATUS Not-selected

POSITION Project Leader RESPONSIBILITIES Concept design

Drawings & presentation execution

Presentation to the clients

FEATURES Carpark natural ventil.

SOUTH FACADE
PERSPECTIVE

HOTEL TYPICAL STOREY PLAN

NGUYEN VAN CU STREET PERSPECTIVE

FIRST FLOOR PLAN

SWIMMING POOL STOREY PLAN