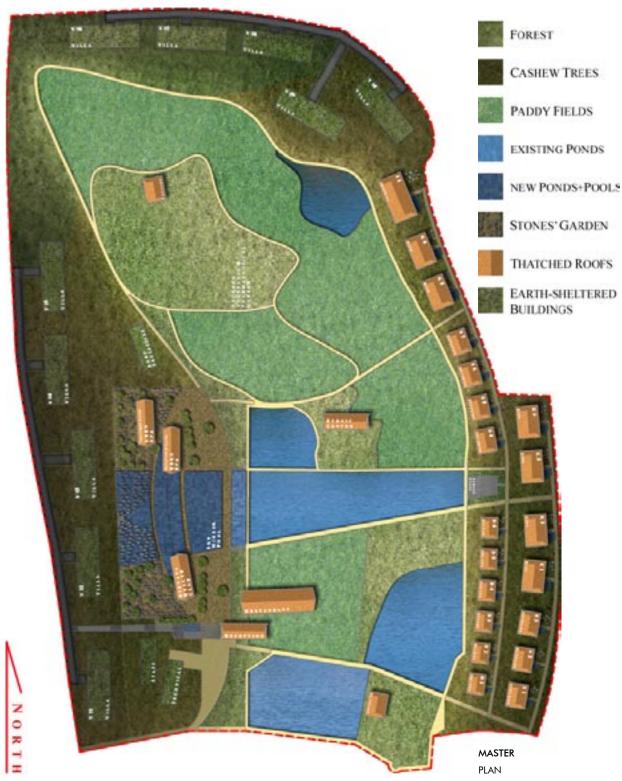

# 2008 "ANNAM ETHNORESORT & SPA" **NKB** Archi Buon Ma Thuot, Viet Nam

BUDGET 25,000,000 USD SITE AREA 120,000 m<sup>2</sup> FLOOR AREA 19,980 m<sup>2</sup> TOTAL HEIGHT Not relevant TYPICAL HEIGHT Not relevant CONSTRUCTION Timber & earth

# PROJECT INFORMATION

PROGRAM New high-end resort, 20 bunglows, 10 villas, communitarian facilities STATUS Approved, yet on-hold

CLIENT Tan Phuoc company

PARTNERS None

POSITION Project Leader RESPONSIBILITIES Master Planning Concept design Bungalows' design Clients' relations

FEATURES Ethnical integration

LOW ZONE & PAVILION REFERENCE PICTURE

ACCESSES & FUNCTIONS PLAN

**RESTAURANT**REFERENCE PICTURE

| RÉSUMÉ                                                          | 3   |
|-----------------------------------------------------------------|-----|
| COMPETITIONS                                                    | 7   |
| "RIVER PEARLS" LUXURY RESIDENCES                                | 8   |
| Ho Chi Minh City, Viet Nam  KAOHSIUNG "ICEBERG"                 | 14  |
| Kaohsiung, Taiwan "NGUYEN VAN CU" MALL & HOTEL                  | 16  |
| Ho Chi Minh City, Viet Nam  LAM DONG ADMINISTRATIVE CENTRE      | 20  |
| Da Lat, Viet Nam "LES VALLONS N°3" SOCIAL HOUSING               | 24  |
| Bayonne, France "CHATEAU GARDERES" NURSING HOME Talence, France | 26  |
| RESIDENTIAL & MIXED-USE                                         | 31  |
| "PUNGGOL WATERWAY TERRACES (II)" Punggol, Singapore             | 32  |
| "PUNGGOL WATERWAY TERRACES (I)"  Punggol, Singapore             | 44  |
| "THE MOUNT & THE TREE" HOUSING  Ha Noi, Viet Nam                | 56  |
| "MAINTENON PARK" DEVELOPMENT Angouleme, France                  | 60  |
| "LA MUTUALITE" RESTRUCTURING Angouleme, France                  | 64  |
| SINGLE FAMILY HOUSING                                           | 69  |
| "AUX PLAISIRS" HOUSE  Margaux, France                           | 70  |
| "LE BIGORNEAU" VILLA & GUESTHOUSE Royan, France                 | 80  |
| HOSPITALITY & DEVELOPMENT                                       | 83  |
| "THE TREES & THE STONE" HOTEL Phan Thiet, Viet Nam              | 84  |
| "LOC AN XANH" PROJECT  Vung Tau, Viet Nam                       | 90  |
| "GOLDEN BEACH" RESORT  Tuy Hoa, Viet Nam                        | 96  |
| "ANNAM ETHNORESORT & SPA"  Buon Ma Thuot, Viet Nam              | 102 |