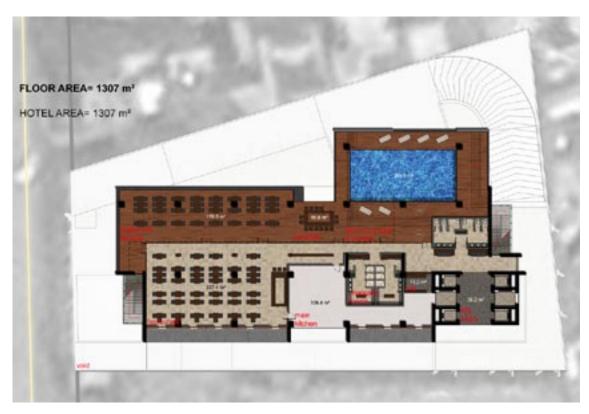

#### 2009 "NGUYEN VAN CU" MALL & HOTEL

**NKB** Archi Ho Chi Minh City, Viet Nam

BUDGET 12,000,000 USD SITE AREA 2,540 m<sup>2</sup>

FLOOR AREA 21,600 m<sup>2</sup> TOTAL HEIGHT 78.00 m

TYPICAL HEIGHT 3.50 m storey height

#### PROJECT INFORMATION

PROGRAM New downtown 3\* hotel, 260 rooms, 200+100 seats' conf. rooms

PARTNERS none

CLIENT SUNIMEX

& 4,000 m<sup>2</sup> shopping mall

STATUS Not-selected

POSITION Project Leader RESPONSIBILITIES Concept design

Drawings & presentation execution

Presentation to the clients

FEATURES Carpark natural ventil.

SOUTH FACADE
PERSPECTIVE

HOTEL TYPICAL STOREY PLAN

NGUYEN VAN CU STREET PERSPECTIVE

FIRST FLOOR PLAN

SWIMMING POOL STOREY PLAN