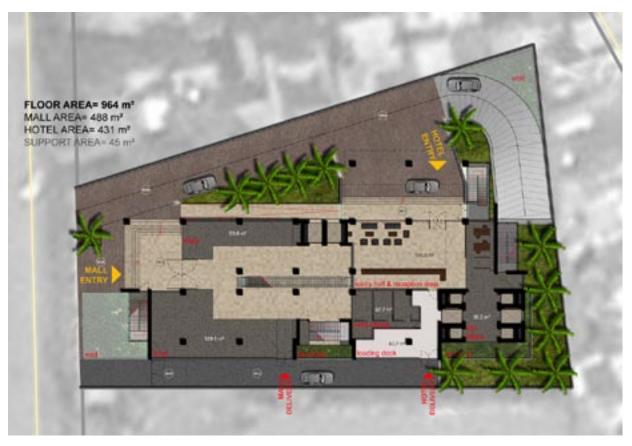

#### 2009 "NGUYEN VAN CU" MALL & HOTEL

**NKB** Archi Ho Chi Minh City, Viet Nam

BUDGET 12,000,000 USD SITE AREA 2,540 m<sup>2</sup>

FLOOR AREA 21,600 m<sup>2</sup> TOTAL HEIGHT 78.00 m

TYPICAL HEIGHT 3.50 m storey height

#### PROJECT INFORMATION

PROGRAM New downtown 3\* hotel, 260 rooms, 200+100 seats' conf. rooms

PARTNERS none

CLIENT SUNIMEX

& 4,000 m<sup>2</sup> shopping mall

STATUS Not-selected

POSITION Project Leader RESPONSIBILITIES Concept design

Drawings & presentation execution

Presentation to the clients

FEATURES Carpark natural ventil.

SOUTH FACADE
PERSPECTIVE

HOTEL TYPICAL STOREY PLAN

NGUYEN VAN CU STREET PERSPECTIVE

FIRST FLOOR PLAN

SWIMMING POOL STOREY PLAN