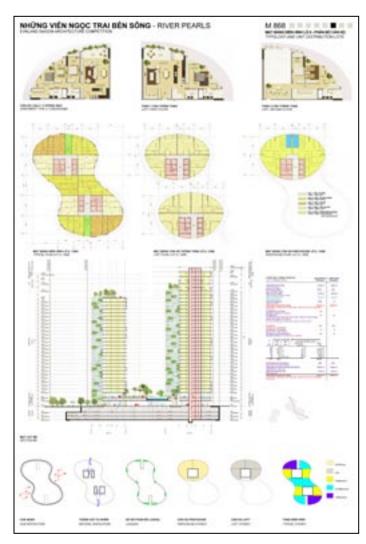

#### 2011 "RIVER PEARLS" LUXURY RESIDENCES

group8asia Ho Chi Minh City, Viet Nam

BUDGET 90,350,000 USD SITE AREA 8,065 m<sup>2</sup> FLOOR AREA 123,570 m<sup>2</sup>

TOTAL HEIGHT 135.00 m

TYPICAL HEIGHT 3.50 m storey height CONSTRUCTION Concrete, prestressed

#### PROJECT INFORMATION

PROGRAM New high-class housing towers, 1023 apartments STATUS 1st Prize, ongoing contract's negotiations

POSITION Team Leader [master plan, landscape, first floor & facilities]

RESPONSIBILITIES Master plan, sections and roof definition & development

Landscape, first floor and facilities' concept Drawings execution

Team leading

CLIENT EVN-LAND SAIGON PARTNERS LOCAL | CUBIC C&S | KACONS M&E | SPACE

FEATURES High-end standards