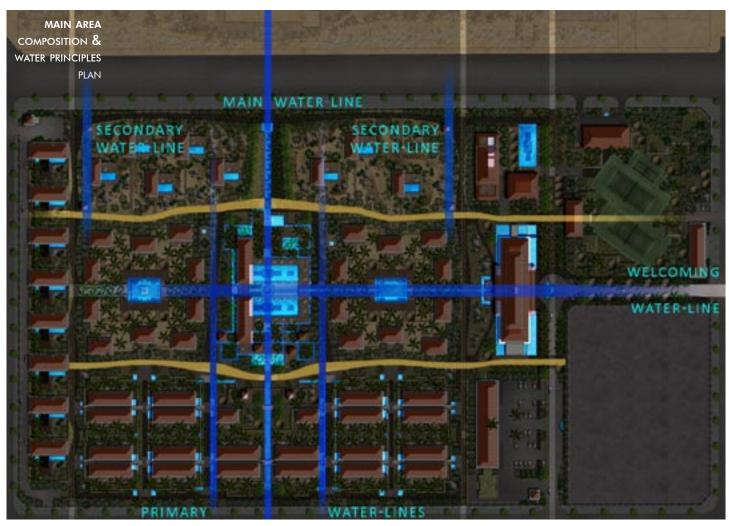

# 2009 "GOLDEN BEACH" RESORT

**NKB** Archi Tuy Hoa, Viet Nam

BUDGET 15,000,000 USD SITE AREA  $79,420 \ m^2$ FLOOR AREA 15,850 m<sup>2</sup> TOTAL HEIGHT Not relevant TYPICAL HEIGHT Not relevant CONSTRUCTION Masonry, timber

# PROJECT INFORMATION

PROGRAM New resort, 70 bungalows, 8 villas, business & well-being facilities STATUS Approved, yet not fully built; only the seaside has been

CLIENT Thuan Thao company PARTNERS H&K Hospitality

POSITION Concept Leader

RESPONSIBILITIES Master plan & landscape design

Architectural design Design development Booklet design

FEATURES Three worlds' landscape

SEASIDE SWIMMING POOL PICTURE

SEASIDE RESTAURANT PICTURE