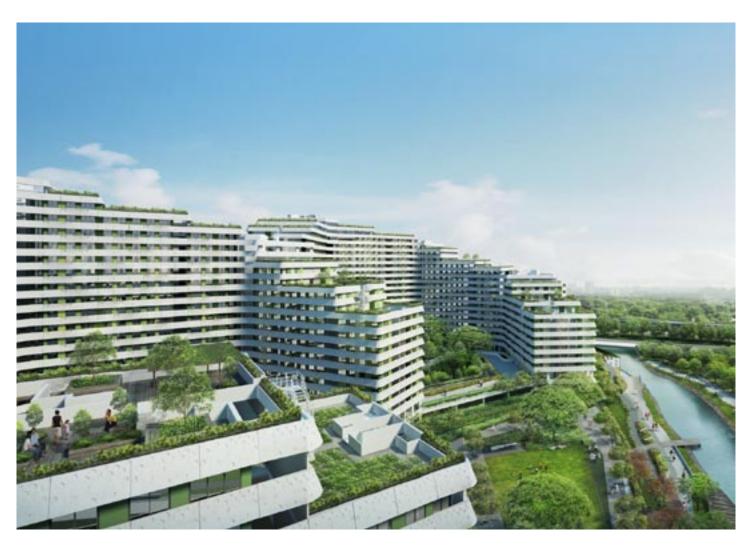

# 2010 "PUNGGOL WATERWAY TERRACES (I)"

group8asia Punggol, Singapore BUDGET 192,225,000 SGD

SITE AREA 48,800 m<sup>2</sup> FLOOR AREA 149,500 m<sup>2</sup>

TOTAL HEIGHT 54.40 m

TYPICAL HEIGHT 2.80 m storey height CONSTRUCTION Concrete, precast

#### PROJECT INFORMATION

PROGRAM New public housing, 1074 apartments, social & communal facilities

STATUS Under contruction

POSITION Team Leader [ground floor & facilities, basement, landscape]

RESPONSIBILITIES Ground floor & facilities, basement & landscape design

Design development Tender documents

Team leading & drawings execution

CLIENT HDB

PARTNERS LOCAL | Aedas

C&S + M&E | BECA

QS | DLS

LANDSCAPE | ICN Design LIGHTING | BO STEIBER

TRAFFIC | ARUP

FEATURES GreenMark Platinum