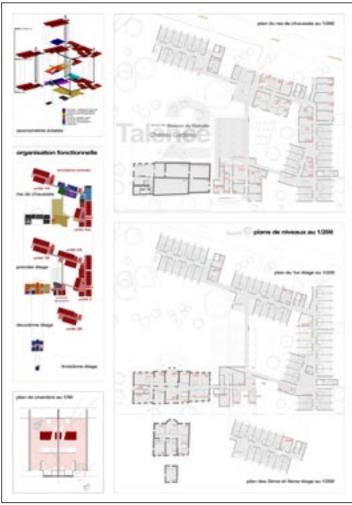

#### 2005 "CHATEAU GARDERES" NURSING HOME

Catherine Duret Studio Talence, France

BUDGET 5,625,000 EUR

SITE AREA  $\,\,9,100\,\,m^2$ FLOOR AREA 5,855 m<sup>2</sup>

TOTAL HEIGHT 14.00 m TYPICAL HEIGHT 2.80 m storey height

#### PROJECT INFORMATION

PROGRAM Nursing home restructuring & extension, 90 beds STATUS 2nd Prize, staff & technical services votes

CLIENT DDE / SCPGP PARTNERS 3D | fixionart

POSITION Project co-Leader RESPONSIBILITIES Architectural co-design Drawings execution Consultants' management

FEATURES Alzheimer unit

BEDROOMS PLAN

FIRST FLOOR PLAN

SECOND FLOOR PLAN