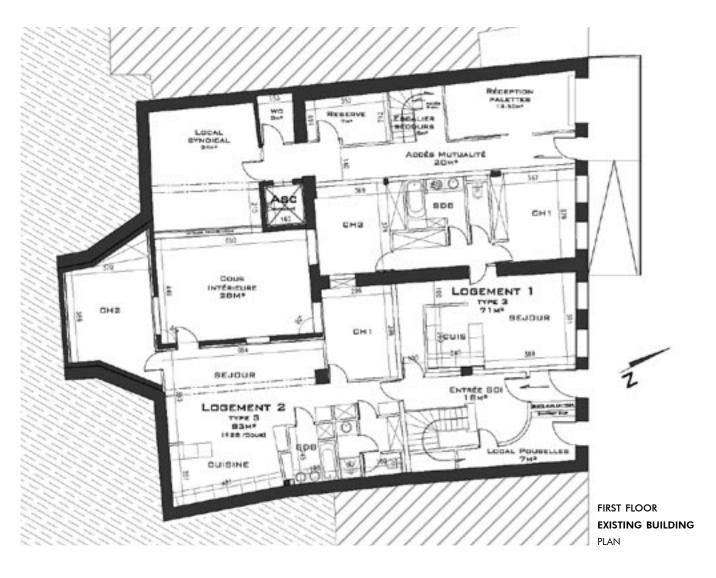

## 2006 "LA MUTUALITE" RESTRUCTURING

Francois Fougere Architect Angouleme, France

BUDGET 2,460,000 EUR SITE AREA 1,535 m<sup>2</sup> FLOOR AREA 2,625,000 m<sup>2</sup> TOTAL HEIGHT 18.00 m

TYPICAL HEIGHT 3.15 storey height CONSTRUCTION Concrete, steel & stone

#### PROJECT INFORMATION

PROGRAM New building, existing buildings restructuring, offices & housing CLIENT ADIM STATUS Built PARTNERS None

POSITION Design co-Leader

RESPONSIBILITIES Sketch design & design development

Drawings execution Meeting preparations Planning application

FEATURES Heritage architecture

EXISTING BUILDING
COURTYARD ELEVATION

**NEW BUILDING** STREET ELEVATION

FIRST FLOOR NEW BUILDING PLAN

NEW BUILDING BACK ELEVATION