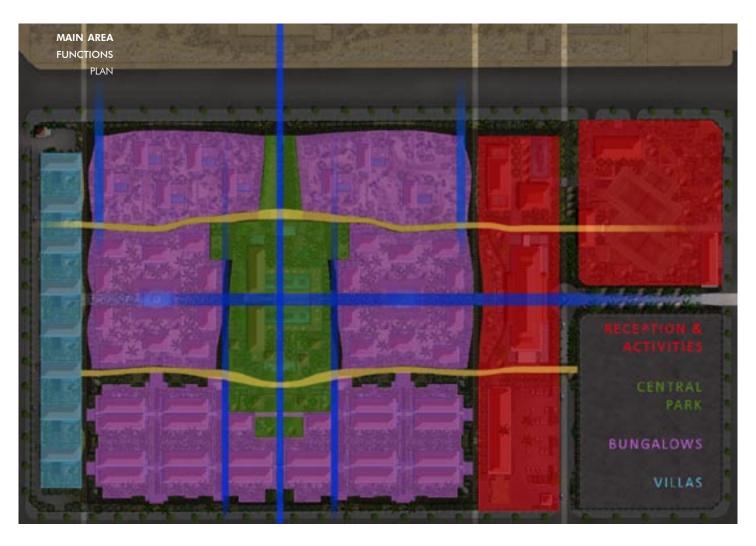

# 2009 "GOLDEN BEACH" RESORT

**NKB** Archi Tuy Hoa, Viet Nam

BUDGET 15,000,000 USD SITE AREA  $79,420 \ m^2$ FLOOR AREA 15,850 m<sup>2</sup> TOTAL HEIGHT Not relevant TYPICAL HEIGHT Not relevant CONSTRUCTION Masonry, timber

# PROJECT INFORMATION

PROGRAM New resort, 70 bungalows, 8 villas, business & well-being facilities STATUS Approved, yet not fully built; only the seaside has been

CLIENT Thuan Thao company PARTNERS H&K Hospitality

POSITION Concept Leader

RESPONSIBILITIES Master plan & landscape design

Architectural design Design development Booklet design

FEATURES Three worlds' landscape

SEASIDE SWIMMING POOL PICTURE

SEASIDE RESTAURANT PICTURE