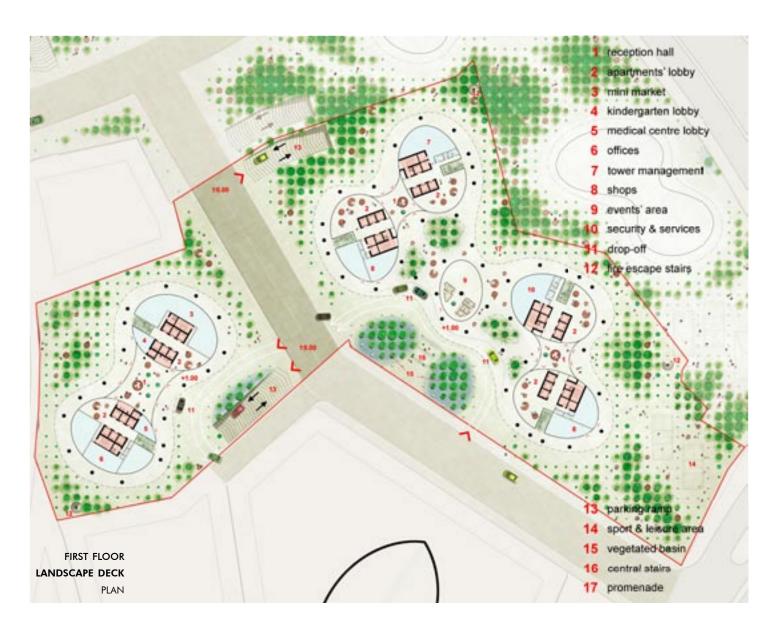

#### PROJECT INFORMATION

PROGRAM New high-class housing towers, 1023 apartments STATUS 1st Prize, ongoing contract's negotiations

POSITION Team Leader [master plan, landscape, first floor & facilities]

RESPONSIBILITIES Master plan, sections and roof definition & development

Landscape, first floor and facilities' concept Drawings execution

Team leading

CLIENT EVN-LAND SAIGON PARTNERS LOCAL | CUBIC C&S | KACONS M&E | SPACE

FEATURES High-end standards