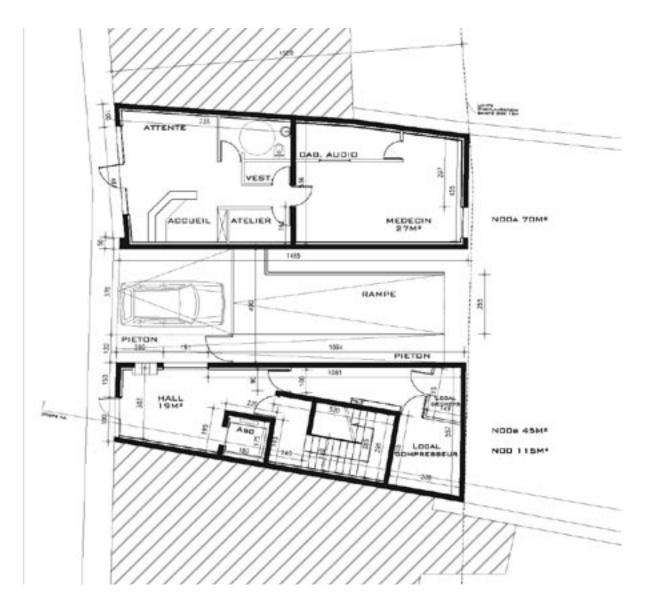

## 2006 "LA MUTUALITE" RESTRUCTURING

Francois Fougere Architect Angouleme, France

BUDGET 2,460,000 EUR SITE AREA 1,535 m<sup>2</sup> FLOOR AREA 2,625,000 m<sup>2</sup> TOTAL HEIGHT 18.00 m

TYPICAL HEIGHT 3.15 storey height CONSTRUCTION Concrete, steel & stone

#### PROJECT INFORMATION

PROGRAM New building, existing buildings restructuring, offices & housing CLIENT ADIM STATUS Built PARTNERS None

POSITION Design co-Leader

RESPONSIBILITIES Sketch design & design development

Drawings execution Meeting preparations Planning application

FEATURES Heritage architecture

EXISTING BUILDING
COURTYARD ELEVATION

**NEW BUILDING** STREET ELEVATION

FIRST FLOOR NEW BUILDING PLAN

NEW BUILDING BACK ELEVATION