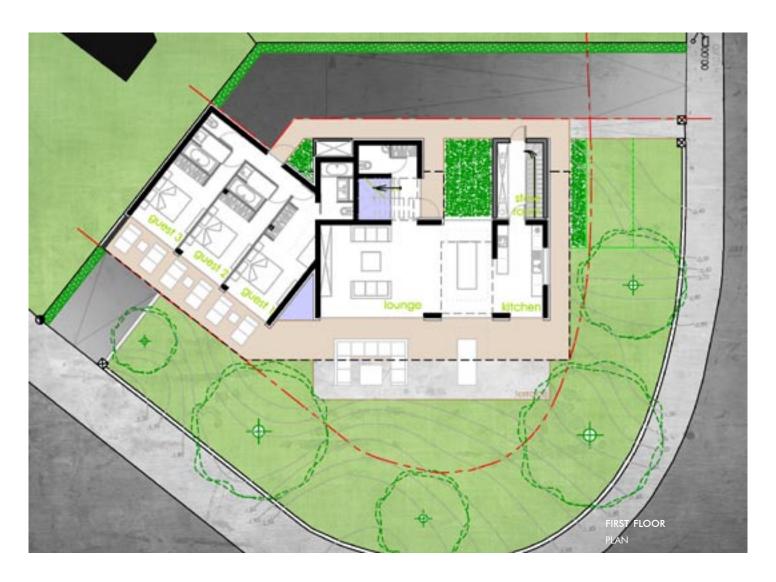

# 2008 "LE BIGORNEAU" VILLA & GUESTHOUSE

green sun workshop Royan, France

BUDGET 400,000 EUR SITE AREA  $700 \ m^2$ FLOOR AREA 250 m<sup>2</sup> CONSTRUCTION Concrete & timber

TOTAL HEIGHT Total height TYPICAL HEIGHT 2.80 m storey height

# PROJECT INFORMATION

PROGRAM New bioclimatic villa, 5 people family & 3 rooms' guesthouse STATUS Approved, yet not built

CLIENT Private client PARTNERS None

POSITION Project co-Leader RESPONSIBILITIES Feasibility studies Concepts co-design