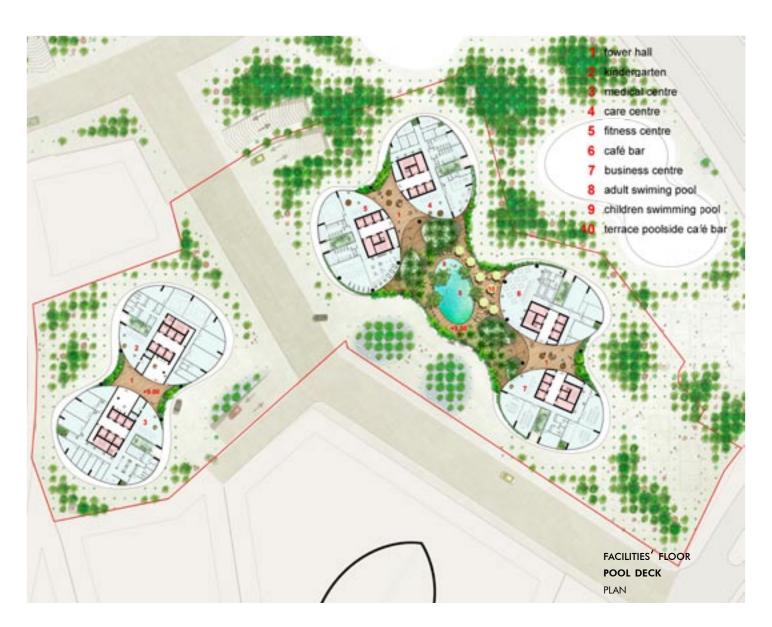

#### 2011 "RIVER PEARLS" LUXURY RESIDENCES

group8asia Ho Chi Minh City, Viet Nam

BUDGET 90,350,000 USD SITE AREA 8,065 m<sup>2</sup> FLOOR AREA 123,570 m<sup>2</sup>

TOTAL HEIGHT 135.00 m

TYPICAL HEIGHT 3.50 m storey height CONSTRUCTION Concrete, prestressed

#### PROJECT INFORMATION

PROGRAM New high-class housing towers, 1023 apartments STATUS 1st Prize, ongoing contract's negotiations

POSITION Team Leader [master plan, landscape, first floor & facilities]

RESPONSIBILITIES Master plan, sections and roof definition & development

Landscape, first floor and facilities' concept Drawings execution

Team leading

CLIENT EVN-LAND SAIGON PARTNERS LOCAL | CUBIC C&S | KACONS M&E | SPACE

FEATURES High-end standards