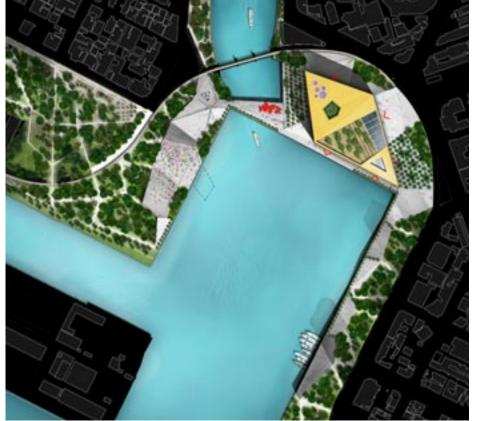

## **2010 KAOHSIUNG "ICEBERG"**

group8asia Kaohsiung, Taiwan

BUDGET 145,000,000 USD SITE AREA 115,315 m<sup>2</sup> FLOOR AREA 71,000 m<sup>2</sup> TOTAL HEIGHT 59.00 m TYPICAL HEIGHT 5.00 storey height

MASTER PLAN

#### PROJECT INFORMATION

PROGRAM New maritime cultural and popular music centre

STATUS Not-selected

POSITION Team Leader [sections] RESPONSIBILITIES Sections' development Drawings execution Team leading

CLIENT Kaohsiung City