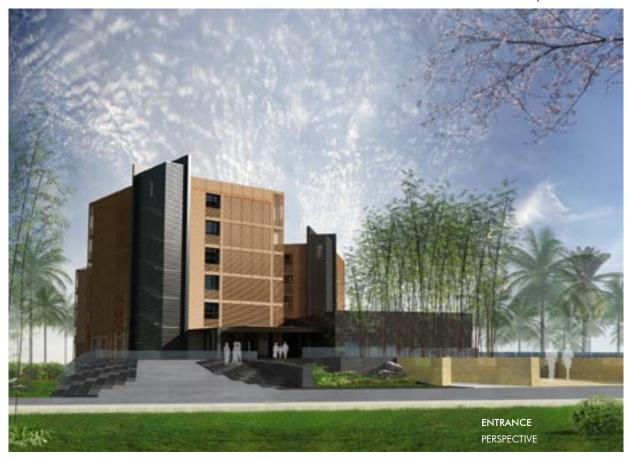

#### 2009 "NGUYEN VAN CU" MALL & HOTEL

**NKB** Archi Ho Chi Minh City, Viet Nam

BUDGET 12,000,000 USD SITE AREA 2,540 m<sup>2</sup>

FLOOR AREA 21,600 m<sup>2</sup> TOTAL HEIGHT 78.00 m

TYPICAL HEIGHT 3.50 m storey height

CONSTRUCTION Concrete

ENTRANCES PERSPECTIVE

#### PROJECT INFORMATION

PROGRAM New downtown 3\* hotel, 260 rooms, 200+100 seats' conf. rooms

PARTNERS none

CLIENT SUNIMEX

& 4,000 m<sup>2</sup> shopping mall

STATUS Not-selected

POSITION Project Leader RESPONSIBILITIES Concept design

Drawings & presentation execution

Presentation to the clients

FEATURES Carpark natural ventil.

SOUTH FACADE
PERSPECTIVE

HOTEL TYPICAL STOREY PLAN

NGUYEN VAN CU STREET PERSPECTIVE

FIRST FLOOR PLAN

SWIMMING POOL STOREY PLAN