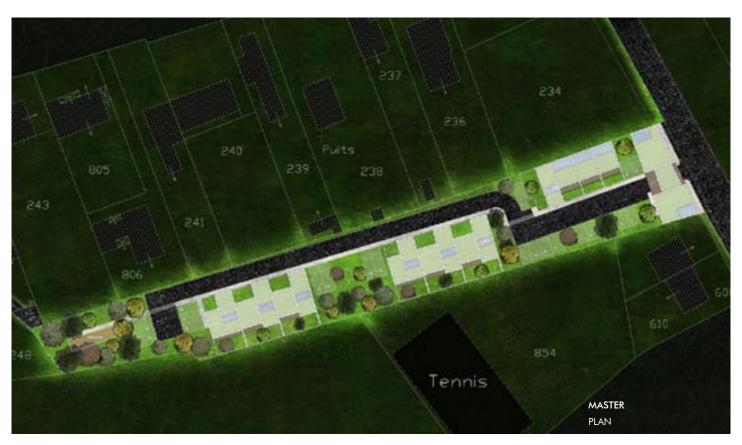

# **2008 "MAINTENON PARK" DEVELOPMENT**

green sun workshop Angoulème, France

BUDGET 1,500,000 EUR SITE AREA  $3,490 \ m^2$ FLOOR AREA 1,300 m<sup>2</sup> TOTAL HEIGHT 9.80 m TYPICAL HEIGHT 2.80 m storey height construction Isolating bricks

AERIAL PHOTOGRAPHY

## PROJECT INFORMATION

PROGRAM New attached houses & apartments' building, 14 housings STATUS Approved

CLIENT ADIM PARTNERS None

POSITION Project co-Leader RESPONSIBILITIES Feasibility studies

> Apartments' building design Master plan & concept co-design

> > FEATURES Low-cost eco-design