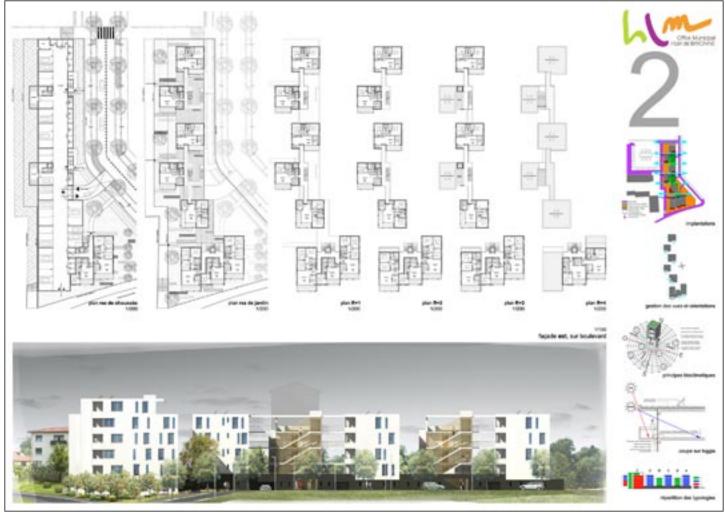

#### 2008 "LES VALLONS N°3" SOCIAL HOUSING

Poggi+Garrigue Architecture Bayonne, France BUDGET 2,775,000 EUR
SITE AREA 2,300 m<sup>2</sup>
FLOOR AREA 2,570 m<sup>2</sup>

TOTAL HEIGHT 16.70 m

TYPICAL HEIGHT 2.70 m storey height

CONSTRUCTION Concrete

#### **PROJECT INFORMATION**

PROGRAM New bioclimatic public housing, 34 rental apartments

STATUS Not-selected

POSITION Assistant Architect
RESPONSIBILITIES Landscape design

Boards layout & graphic design

Partners' assistance

CLIENT OPHLM Bayonne
PARTNERS M&E | INGEROP
C&S | INGEROP
3D | DESILS

FEATURES Rain-garden