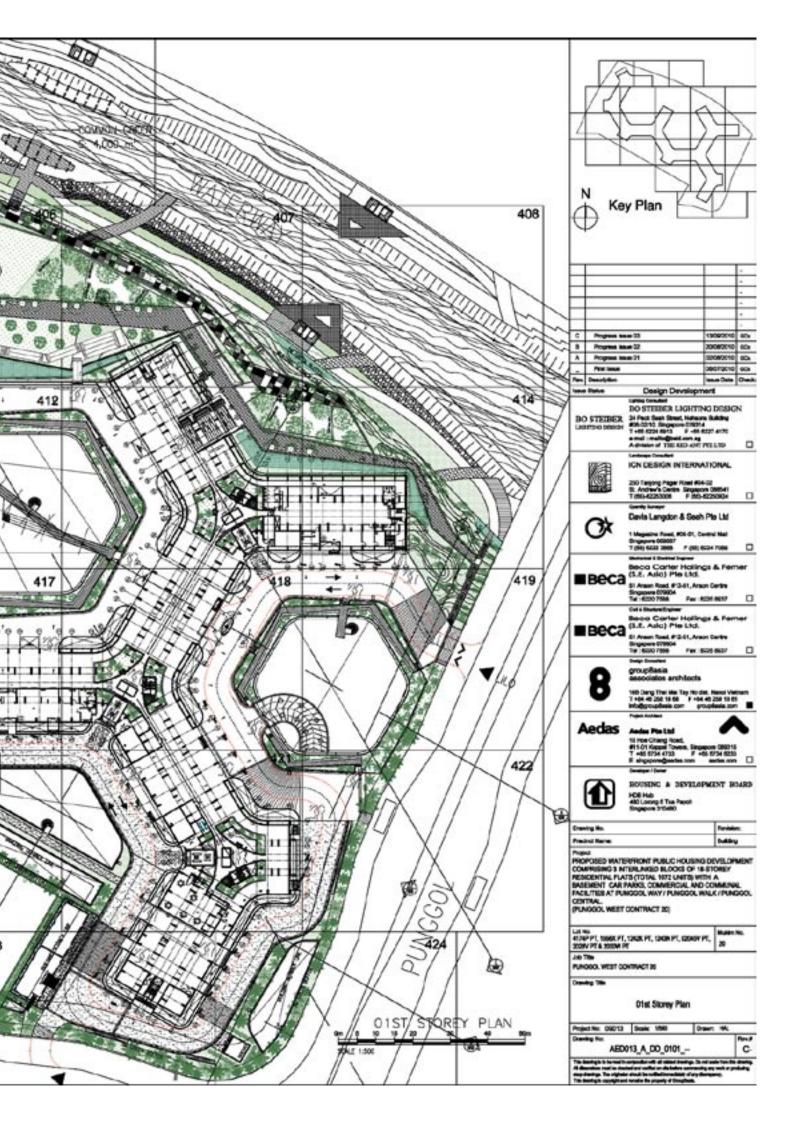

## 2011 "PUNGGOL WATERWAY TERRACES (II)"

group8asia Punggol, Singapore BUDGET 137,900,000 SGD SITE AREA 33,595 m<sup>2</sup>

FLOOR AREA 107,250 m<sup>2</sup>
TOTAL HEIGHT 54.40 m

TYPICAL HEIGHT 2.80 m storey height CONSTRUCTION Concrete, precast

#### **PROJECT INFORMATION**

PROGRAM New public housing, 804 apartments

STATUS Under contruction

POSITION

POSITION Team Leader [ground floor, basement, landscape]

RESPONSIBILITIES Ground floor, basement & landscape design

Design development Tender documents

Team leading & drawings execution

CLIENT HDB

PARTNERS LOCAL | Aedas

C&S + M&E | BECA

QS | DLS

LANDSCAPE | ICN Design LIGHTING | BO STEIBER

TRAFFIC | ARUP

FEATURES GreenMark Platinum