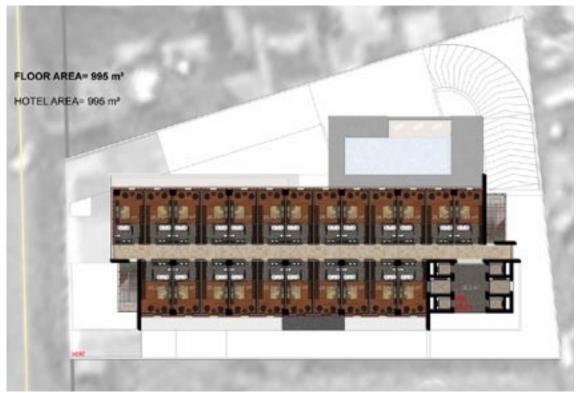

#### 2009 "NGUYEN VAN CU" MALL & HOTEL

**NKB** Archi Ho Chi Minh City, Viet Nam

BUDGET 12,000,000 USD SITE AREA 2,540 m<sup>2</sup>

FLOOR AREA 21,600 m<sup>2</sup> TOTAL HEIGHT 78.00 m

TYPICAL HEIGHT 3.50 m storey height

#### PROJECT INFORMATION

PROGRAM New downtown 3\* hotel, 260 rooms, 200+100 seats' conf. rooms

PARTNERS none

CLIENT SUNIMEX

& 4,000 m<sup>2</sup> shopping mall

STATUS Not-selected

POSITION Project Leader RESPONSIBILITIES Concept design

Drawings & presentation execution

Presentation to the clients

FEATURES Carpark natural ventil.

SOUTH FACADE
PERSPECTIVE

HOTEL TYPICAL STOREY PLAN

NGUYEN VAN CU STREET PERSPECTIVE

FIRST FLOOR PLAN

SWIMMING POOL STOREY PLAN