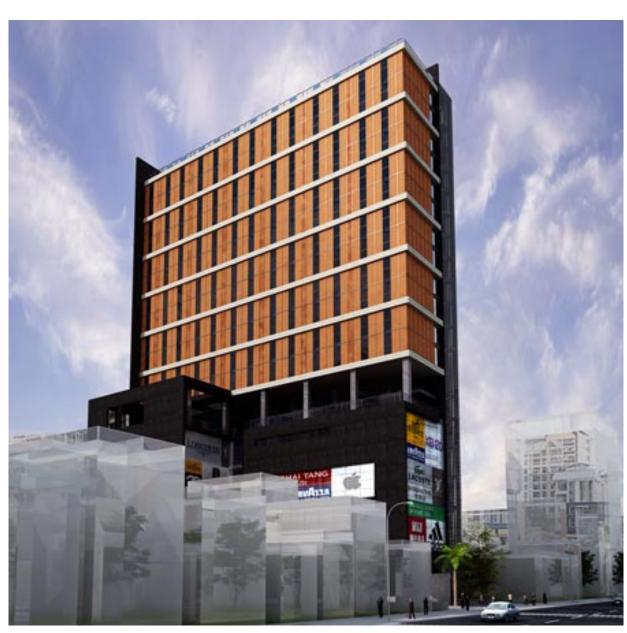

#### 2009 "NGUYEN VAN CU" MALL & HOTEL

**NKB** Archi Ho Chi Minh City, Viet Nam

BUDGET 12,000,000 USD SITE AREA 2,540 m<sup>2</sup>

FLOOR AREA 21,600 m<sup>2</sup> TOTAL HEIGHT 78.00 m

TYPICAL HEIGHT 3.50 m storey height

#### PROJECT INFORMATION

PROGRAM New downtown 3\* hotel, 260 rooms, 200+100 seats' conf. rooms

PARTNERS none

CLIENT SUNIMEX

& 4,000 m<sup>2</sup> shopping mall

STATUS Not-selected

POSITION Project Leader RESPONSIBILITIES Concept design

Drawings & presentation execution

Presentation to the clients

FEATURES Carpark natural ventil.

SOUTH FACADE
PERSPECTIVE

HOTEL TYPICAL STOREY PLAN

NGUYEN VAN CU STREET PERSPECTIVE

FIRST FLOOR PLAN

SWIMMING POOL STOREY PLAN

NORTH FACADE PERSPECTIVE