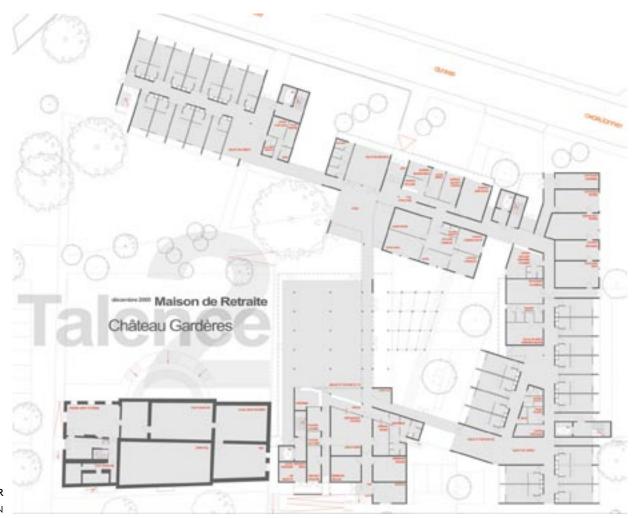

#### 2005 "CHATEAU GARDERES" NURSING HOME

Catherine Duret Studio Talence, France

BUDGET 5,625,000 EUR

SITE AREA  $\,\,9,100\,\,m^2$ FLOOR AREA 5,855 m<sup>2</sup>

TOTAL HEIGHT 14.00 m TYPICAL HEIGHT 2.80 m storey height

CONSTRUCTION Concrete

GARDEN BIRDVIEW **PERSPECTIVE** 

#### PROJECT INFORMATION

PROGRAM Nursing home restructuring & extension, 90 beds STATUS 2nd Prize, staff & technical services votes

CLIENT DDE / SCPGP PARTNERS 3D | fixionart

POSITION Project co-Leader RESPONSIBILITIES Architectural co-design Drawings execution Consultants' management

FEATURES Alzheimer unit

BEDROOMS PLAN

FIRST FLOOR PLAN

SECOND FLOOR PLAN