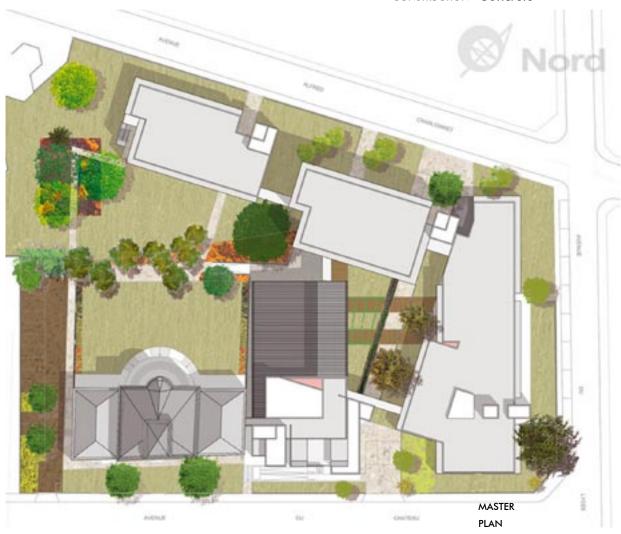

#### 2005 "CHATEAU GARDERES" NURSING HOME

Catherine Duret Studio Talence, France

BUDGET 5,625,000 EUR

SITE AREA  $\,\,9,100\,\,m^2$ FLOOR AREA 5,855 m<sup>2</sup>

TOTAL HEIGHT 14.00 m TYPICAL HEIGHT 2.80 m storey height

CONSTRUCTION Concrete

GARDEN BIRDVIEW **PERSPECTIVE** 

#### PROJECT INFORMATION

PROGRAM Nursing home restructuring & extension, 90 beds STATUS 2nd Prize, staff & technical services votes

CLIENT DDE / SCPGP PARTNERS 3D | fixionart

POSITION Project co-Leader RESPONSIBILITIES Architectural co-design Drawings execution Consultants' management

FEATURES Alzheimer unit

BEDROOMS PLAN

FIRST FLOOR PLAN

SECOND FLOOR PLAN