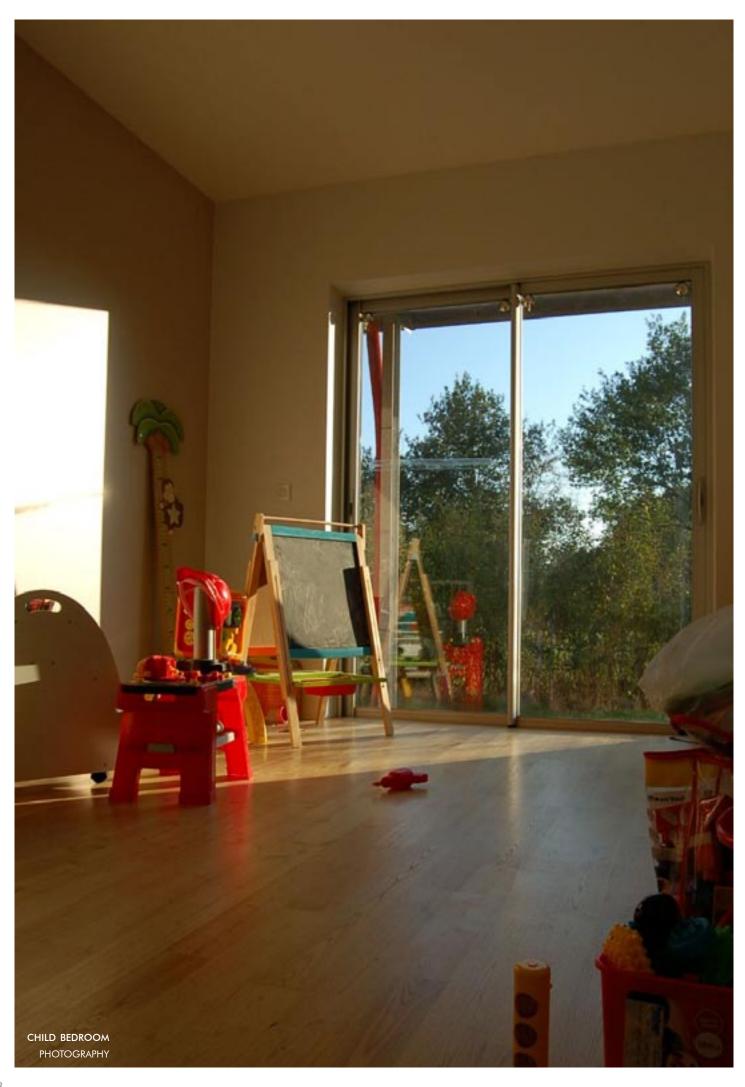

## 2008 "AUX PLAISIRS" HOUSE

green sun workshop Margaux, France

BUDGET 110,000 EUR SITE AREA  $1,000 \ m^2$ FLOOR AREA 130-295 m<sup>2</sup> TOTAL HEIGHT 5.00 m TYPICAL HEIGHT Not relevant CONSTRUCTION Isolating bricks, steel

## PROJECT INFORMATION

PROGRAM New self-help bioclimatic house, 3-5 people family STATUS Built

PARTNERS None

CLIENT Private client

RESPONSIBILITIES Concept design

POSITION Project Leader

Design development & planning applications

LIVING ROOM ACTUAL PHOTOGRAPHY

ENTRANCE, NORTH
PERSPECTIVE

SIDE, WEST PERSPECTIVE

GARDEN, SOUTH
PERSPECTIVE

NORTH
TIMBER CLADDING WORKS
PHOTOGRAPHY

WEST
WINDOWS WORKS
PHOTOGRAPHY

SOUTH
STEEL FRAMEWORK
PHOTOGRAPHY