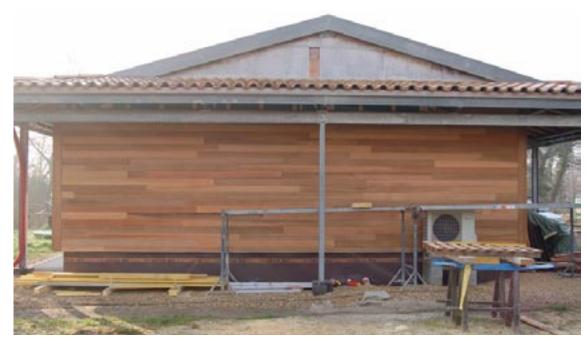

## 2008 "AUX PLAISIRS" HOUSE

green sun workshop Margaux, France

BUDGET 110,000 EUR SITE AREA  $1,000 \ m^2$ FLOOR AREA 130-295 m<sup>2</sup> TOTAL HEIGHT 5.00 m TYPICAL HEIGHT Not relevant CONSTRUCTION Isolating bricks, steel

## PROJECT INFORMATION

PROGRAM New self-help bioclimatic house, 3-5 people family STATUS Built

PARTNERS None

CLIENT Private client

RESPONSIBILITIES Concept design

POSITION Project Leader

Design development & planning applications

Tender & construction documents

Construction works

FEATURES Self-help construction

WALLS
CONSTRUCTION
PHOTOGRAPHY

WALLS CONSTRUCTION PHOTOGRAPHY

WALLS CONSTRUCTION PHOTOGRAPHY

WALLS CONSTRUCTION

LIVING ROOM
INSULATION WORKS
PHOTOGRAPHY

LIVING ROOM ACTUAL PHOTOGRAPHY

ENTRANCE, NORTH
PERSPECTIVE

SIDE, WEST PERSPECTIVE

GARDEN, SOUTH
PERSPECTIVE

NORTH
TIMBER CLADDING WORKS
PHOTOGRAPHY

WEST
WINDOWS WORKS
PHOTOGRAPHY

SOUTH
STEEL FRAMEWORK
PHOTOGRAPHY