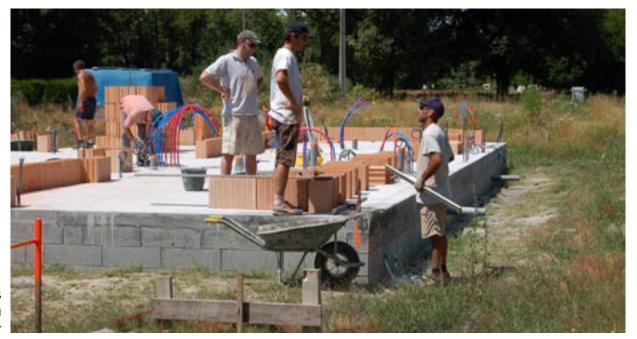

## 2008 "AUX PLAISIRS" HOUSE

green sun workshop Margaux, France

BUDGET 110,000 EUR SITE AREA  $1,000 \ m^2$ FLOOR AREA 130-295 m<sup>2</sup> TOTAL HEIGHT 5.00 m TYPICAL HEIGHT Not relevant CONSTRUCTION Isolating bricks, steel

## PROJECT INFORMATION

PROGRAM New self-help bioclimatic house, 3-5 people family STATUS Built

PARTNERS None

CLIENT Private client

RESPONSIBILITIES Concept design

POSITION Project Leader

Design development & planning applications

Tender & construction documents

Construction works

FEATURES Self-help construction

WALLS
CONSTRUCTION
PHOTOGRAPHY

WALLS CONSTRUCTION PHOTOGRAPHY

WALLS CONSTRUCTION PHOTOGRAPHY

WALLS CONSTRUCTION

LIVING ROOM
INSULATION WORKS
PHOTOGRAPHY