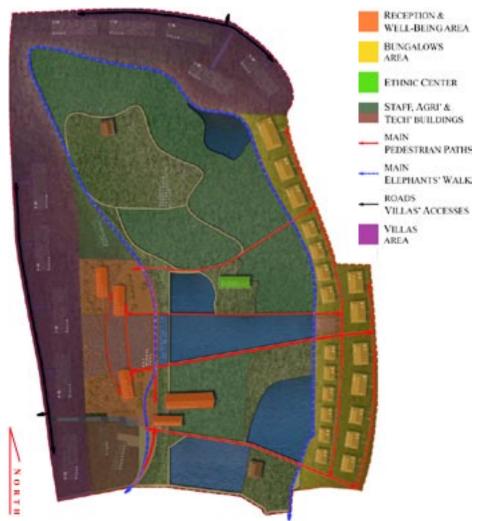

# 2008 "ANNAM ETHNORESORT & SPA" **NKB** Archi Buon Ma Thuot, Viet Nam

BUDGET 25,000,000 USD SITE AREA 120,000 m<sup>2</sup> FLOOR AREA 19,980 m<sup>2</sup> TOTAL HEIGHT Not relevant TYPICAL HEIGHT Not relevant CONSTRUCTION Timber & earth

# PROJECT INFORMATION

PROGRAM New high-end resort, 20 bunglows, 10 villas, communitarian facilities STATUS Approved, yet on-hold

CLIENT Tan Phuoc company

PARTNERS None

POSITION Project Leader RESPONSIBILITIES Master Planning Concept design Bungalows' design Clients' relations

FEATURES Ethnical integration

LOW ZONE & PAVILION REFERENCE PICTURE

ACCESSES & FUNCTIONS PLAN

**RESTAURANT**REFERENCE PICTURE

| RÉSUMÉ                                                          | 3   |
|-----------------------------------------------------------------|-----|
| COMPETITIONS                                                    | 7   |
| "RIVER PEARLS" LUXURY RESIDENCES                                | 8   |
| Ho Chi Minh City, Viet Nam  KAOHSIUNG "ICEBERG"                 | 14  |
| Kaohsiung, Taiwan "NGUYEN VAN CU" MALL & HOTEL                  | 16  |
| Ho Chi Minh City, Viet Nam  LAM DONG ADMINISTRATIVE CENTRE      | 20  |
| Da Lat, Viet Nam "LES VALLONS N°3" SOCIAL HOUSING               | 24  |
| Bayonne, France "CHATEAU GARDERES" NURSING HOME Talence, France | 26  |
| RESIDENTIAL & MIXED-USE                                         | 31  |
| "PUNGGOL WATERWAY TERRACES (II)" Punggol, Singapore             | 32  |
| "PUNGGOL WATERWAY TERRACES (I)"  Punggol, Singapore             | 44  |
| "THE MOUNT & THE TREE" HOUSING  Ha Noi, Viet Nam                | 56  |
| "MAINTENON PARK" DEVELOPMENT Angouleme, France                  | 60  |
| "LA MUTUALITE" RESTRUCTURING Angouleme, France                  | 64  |
| SINGLE FAMILY HOUSING                                           | 69  |
| "AUX PLAISIRS" HOUSE  Margaux, France                           | 70  |
| "LE BIGORNEAU" VILLA & GUESTHOUSE Royan, France                 | 80  |
| HOSPITALITY & DEVELOPMENT                                       | 83  |
| "THE TREES & THE STONE" HOTEL Phan Thiet, Viet Nam              | 84  |
| "LOC AN XANH" PROJECT  Vung Tau, Viet Nam                       | 90  |
| "GOLDEN BEACH" RESORT  Tuy Hoa, Viet Nam                        | 96  |
| "ANNAM ETHNORESORT & SPA"  Buon Ma Thuot, Viet Nam              | 102 |