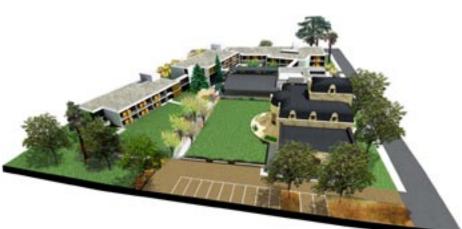

#### 2005 "CHATEAU GARDERES" NURSING HOME

Catherine Duret Studio Talence, France

BUDGET 5,625,000 EUR

SITE AREA  $\,\,9,100\,\,m^2$ FLOOR AREA 5,855 m<sup>2</sup>

TOTAL HEIGHT 14.00 m TYPICAL HEIGHT 2.80 m storey height

CONSTRUCTION Concrete

GARDEN BIRDVIEW **PERSPECTIVE** 

#### PROJECT INFORMATION

PROGRAM Nursing home restructuring & extension, 90 beds STATUS 2nd Prize, staff & technical services votes

CLIENT DDE / SCPGP PARTNERS 3D | fixionart

POSITION Project co-Leader RESPONSIBILITIES Architectural co-design Drawings execution Consultants' management

FEATURES Alzheimer unit

BEDROOMS PLAN

FIRST FLOOR PLAN

SECOND FLOOR PLAN