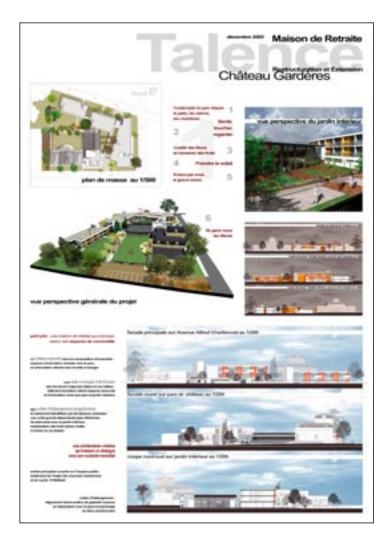

#### 2005 "CHATEAU GARDERES" NURSING HOME

Catherine Duret Studio Talence, France

BUDGET 5,625,000 EUR

SITE AREA  $\,\,9,100\,\,m^2$ FLOOR AREA 5,855 m<sup>2</sup>

TOTAL HEIGHT 14.00 m TYPICAL HEIGHT 2.80 m storey height

CONSTRUCTION Concrete

GARDEN BIRDVIEW **PERSPECTIVE** 

#### PROJECT INFORMATION

PROGRAM Nursing home restructuring & extension, 90 beds STATUS 2nd Prize, staff & technical services votes

CLIENT DDE / SCPGP PARTNERS 3D | fixionart

POSITION Project co-Leader RESPONSIBILITIES Architectural co-design Drawings execution Consultants' management

FEATURES Alzheimer unit

BEDROOMS PLAN

FIRST FLOOR PLAN

SECOND FLOOR PLAN