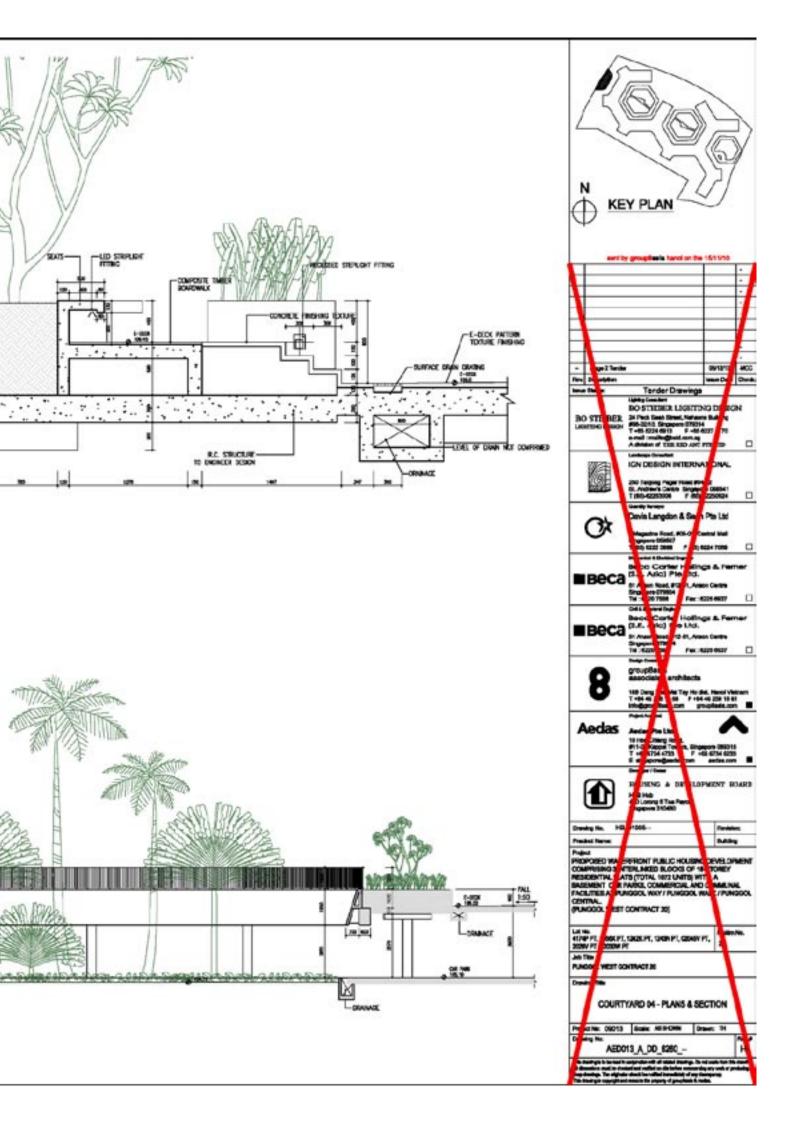

## 2011 "PUNGGOL WATERWAY TERRACES (II)"

group8asia Punggol, Singapore BUDGET 137,900,000 SGD SITE AREA 33,595 m<sup>2</sup>

FLOOR AREA 107,250 m<sup>2</sup>
TOTAL HEIGHT 54.40 m

TYPICAL HEIGHT 2.80 m storey height CONSTRUCTION Concrete, precast

#### **PROJECT INFORMATION**

PROGRAM New public housing, 804 apartments

STATUS Under contruction

POSITION

POSITION Team Leader [ground floor, basement, landscape]

RESPONSIBILITIES Ground floor, basement & landscape design

Design development Tender documents

Team leading & drawings execution

CLIENT HDB

PARTNERS LOCAL | Aedas

C&S + M&E | BECA

QS | DLS

LANDSCAPE | ICN Design LIGHTING | BO STEIBER

TRAFFIC | ARUP

FEATURES GreenMark Platinum