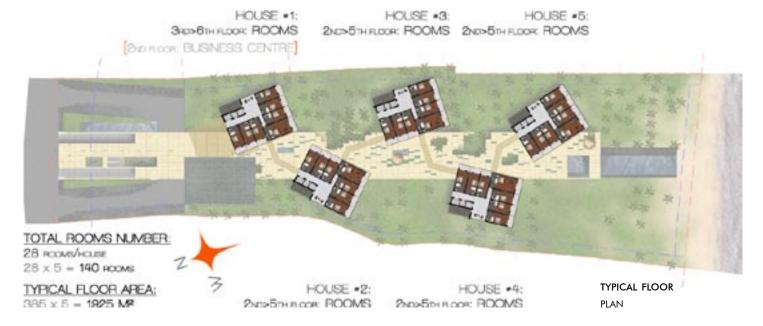

# 2009 "THE TREES & THE STONE" HOTEL

**NKB** Archi Phan Thiet, Viet Nam

BUDGET 10,000,000 USD SITE AREA 13,060 m<sup>2</sup>

FLOOR AREA 14,705 m<sup>2</sup> TOTAL HEIGHT 28.80 m

TYPICAL HEIGHT 3.50 m storey height CONSTRUCTION Concrete, timber

# PROJECT INFORMATION

PROGRAM New seaside 3\* design hotel, 140 rooms, 250 seats' conference room CLIENT FuTa Land STATUS On-hold PARTNERS None

POSITION Project Leader

RESPONSIBILITIES Market positioning Concept design Drawings execution Presentation to the client

FEATURES International standards

GUESTROOMS PLAN

THE SWIMMING POOL INFINITE VIEW
PERSPECTIVE

FROM THE SLOPE
THE ENTRANCE
PERSPECTIVE

BETWEEN HOUSES THE STONE WALK PERSPECTIVE

STARING AT THE SEA
THE STONE'S END
PERSPECTIVE

FROM THE BEACH
THE POOL & THE HOTEL
PERSPECTIVE

BETWEEN HOUSES
ONE "COCONUT BREACH"
PERSPECTIVE

FROM HOUSE #1

THE ROOF TERRACES

PERSPECTIVE