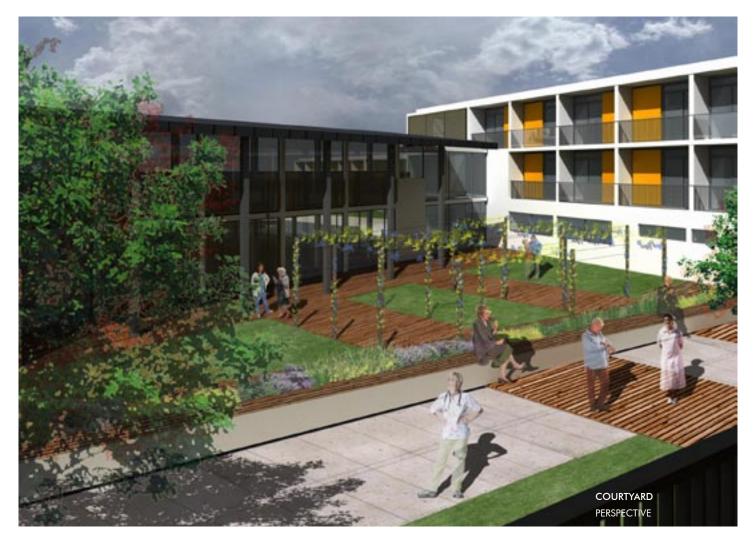

#### 2005 "CHATEAU GARDERES" NURSING HOME

Catherine Duret Studio Talence, France

BUDGET 5,625,000 EUR

SITE AREA  $\,\,9,100\,\,m^2$ FLOOR AREA 5,855 m<sup>2</sup>

TOTAL HEIGHT 14.00 m TYPICAL HEIGHT 2.80 m storey height

CONSTRUCTION Concrete

GARDEN BIRDVIEW **PERSPECTIVE** 

#### PROJECT INFORMATION

PROGRAM Nursing home restructuring & extension, 90 beds STATUS 2nd Prize, staff & technical services votes

CLIENT DDE / SCPGP PARTNERS 3D | fixionart

POSITION Project co-Leader RESPONSIBILITIES Architectural co-design Drawings execution Consultants' management