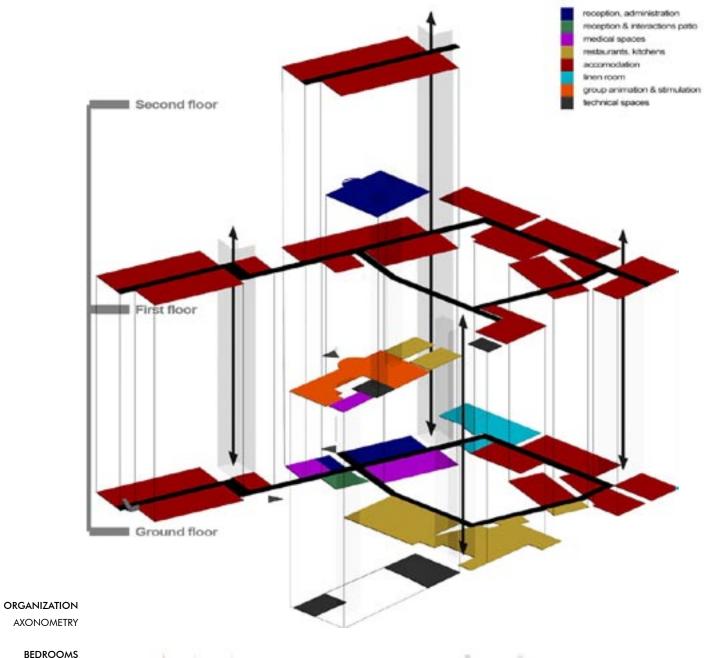

#### 2005 "CHATEAU GARDERES" NURSING HOME

Catherine Duret Studio Talence, France

BUDGET 5,625,000 EUR

SITE AREA  $\,\,9,100\,\,m^2$ FLOOR AREA 5,855 m<sup>2</sup>

TOTAL HEIGHT 14.00 m TYPICAL HEIGHT 2.80 m storey height

CONSTRUCTION Concrete

GARDEN BIRDVIEW **PERSPECTIVE** 

#### PROJECT INFORMATION

PROGRAM Nursing home restructuring & extension, 90 beds STATUS 2nd Prize, staff & technical services votes

CLIENT DDE / SCPGP PARTNERS 3D | fixionart

POSITION Project co-Leader RESPONSIBILITIES Architectural co-design Drawings execution Consultants' management

FEATURES Alzheimer unit

BEDROOMS PLAN

FIRST FLOOR PLAN

SECOND FLOOR PLAN