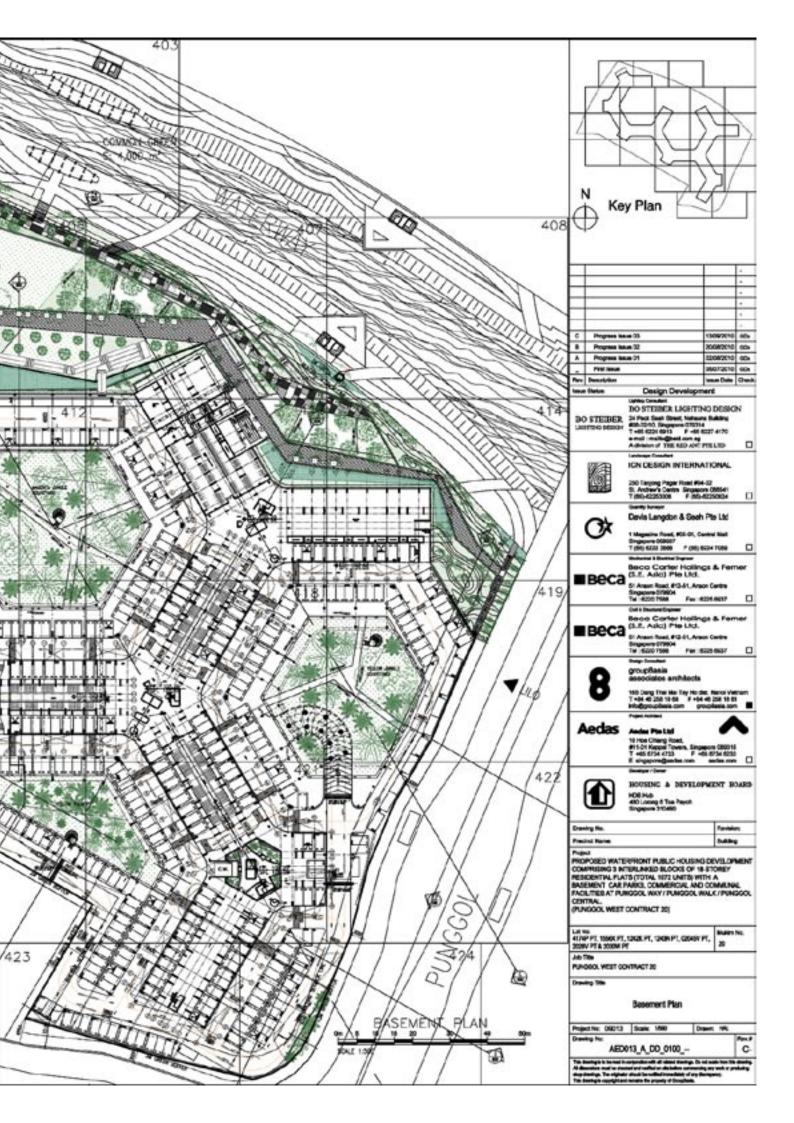

# 2010 "PUNGGOL WATERWAY TERRACES (I)"

group8asia Punggol, Singapore BUDGET 192,225,000 SGD

SITE AREA 48,800 m<sup>2</sup> FLOOR AREA 149,500 m<sup>2</sup>

TOTAL HEIGHT 54.40 m

TYPICAL HEIGHT 2.80 m storey height CONSTRUCTION Concrete, precast

#### PROJECT INFORMATION

PROGRAM New public housing, 1074 apartments, social & communal facilities

STATUS Under contruction

POSITION Team Leader [ground floor & facilities, basement, landscape]

RESPONSIBILITIES Ground floor & facilities, basement & landscape design

Design development Tender documents

Team leading & drawings execution

CLIENT HDB

PARTNERS LOCAL | Aedas

C&S + M&E | BECA

QS | DLS

LANDSCAPE | ICN Design LIGHTING | BO STEIBER

TRAFFIC | ARUP

FEATURES GreenMark Platinum