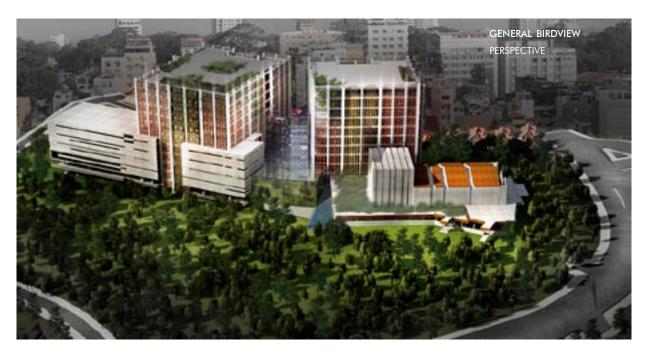

## **2008 LAM DONG ADMINISTRATIVE CENTRE**

NKB Archi Da Lat, Viet Nam BUDGET 18,700,000 USD
SITE AREA 35,400 m<sup>2</sup>
FLOOR AREA 21,780 m<sup>2</sup>
TOTAL HEIGHT 40.00 m

TYPICAL HEIGHT 3.50 m storey height

CONSTRUCTION Concrete

MASTER PLAN

#### **PROJECT INFORMATION**

PROGRAM New provincial administrative building STATUS Not-selected

POSITION Project Leader RESPONSIBILITIES Concept design

Concept design Team leading

Competition materials execution Presentation to the authorities

CLIENT Lam Dong province PARTNERS none

FEATURES Modern heritage