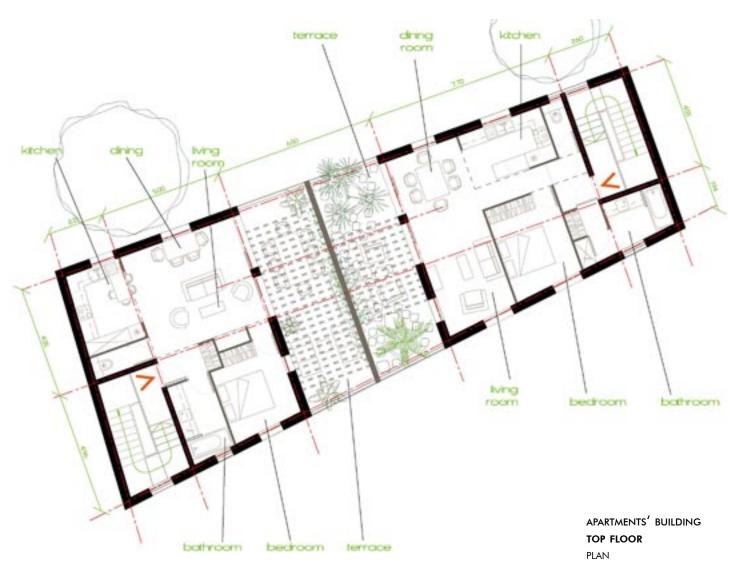

# **2008 "MAINTENON PARK" DEVELOPMENT**

green sun workshop Angoulème, France

BUDGET 1,500,000 EUR SITE AREA  $3,490 \ m^2$ FLOOR AREA 1,300 m<sup>2</sup> TOTAL HEIGHT 9.80 m TYPICAL HEIGHT 2.80 m storey height construction Isolating bricks

## PROJECT INFORMATION

PROGRAM New attached houses & apartments' building, 14 housings STATUS Approved

CLIENT ADIM PARTNERS None

POSITION Project co-Leader RESPONSIBILITIES Feasibility studies

> Apartments' building design Master plan & concept co-design

> > FEATURES Low-cost eco-design