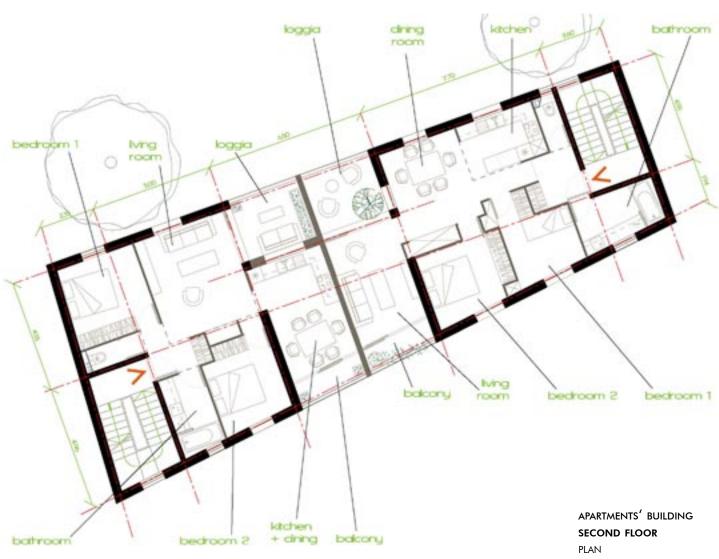

# **2008 "MAINTENON PARK" DEVELOPMENT**

green sun workshop Angoulème, France

BUDGET 1,500,000 EUR SITE AREA  $3,490 \ m^2$ FLOOR AREA 1,300 m<sup>2</sup> TOTAL HEIGHT 9.80 m TYPICAL HEIGHT 2.80 m storey height construction Isolating bricks

## PROJECT INFORMATION

PROGRAM New attached houses & apartments' building, 14 housings STATUS Approved

CLIENT ADIM PARTNERS None

POSITION Project co-Leader RESPONSIBILITIES Feasibility studies

> Apartments' building design Master plan & concept co-design

> > FEATURES Low-cost eco-design