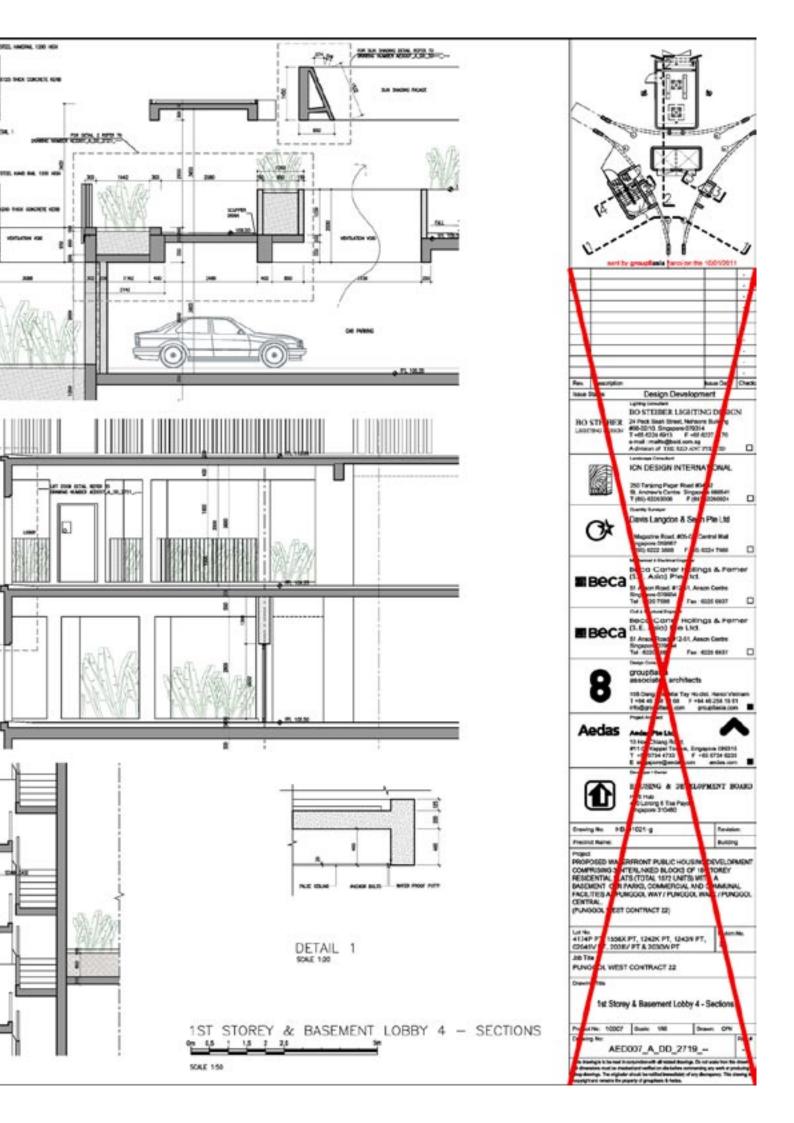

## 2011 "PUNGGOL WATERWAY TERRACES (II)"

group8asia Punggol, Singapore BUDGET 137,900,000 SGD SITE AREA 33,595 m<sup>2</sup>

FLOOR AREA 107,250 m<sup>2</sup>
TOTAL HEIGHT 54.40 m

TYPICAL HEIGHT 2.80 m storey height CONSTRUCTION Concrete, precast

#### **PROJECT INFORMATION**

PROGRAM New public housing, 804 apartments

STATUS Under contruction

POSITION

POSITION Team Leader [ground floor, basement, landscape]

RESPONSIBILITIES Ground floor, basement & landscape design

Design development Tender documents

Team leading & drawings execution

CLIENT HDB

PARTNERS LOCAL | Aedas

C&S + M&E | BECA

QS | DLS

LANDSCAPE | ICN Design LIGHTING | BO STEIBER

TRAFFIC | ARUP

FEATURES GreenMark Platinum