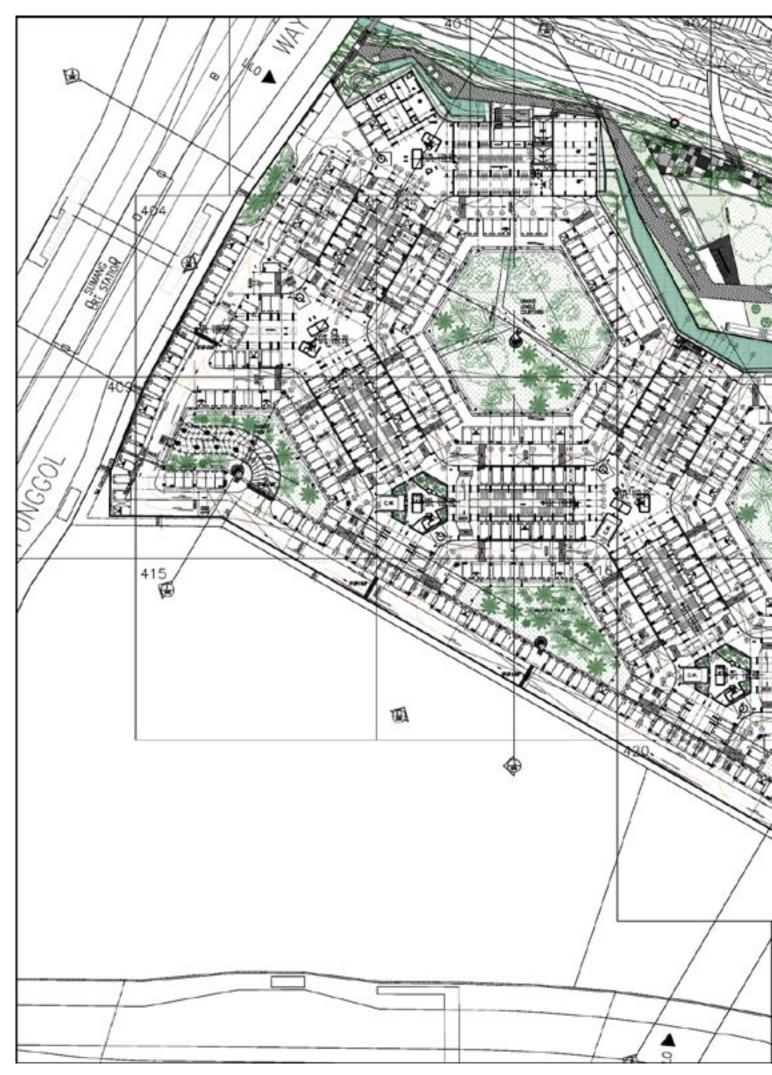

# 2010 "PUNGGOL WATERWAY TERRACES (I)"

group8asia Punggol, Singapore BUDGET 192,225,000 SGD

SITE AREA 48,800 m<sup>2</sup> FLOOR AREA 149,500 m<sup>2</sup>

TOTAL HEIGHT 54.40 m

TYPICAL HEIGHT 2.80 m storey height CONSTRUCTION Concrete, precast

#### PROJECT INFORMATION

PROGRAM New public housing, 1074 apartments, social & communal facilities

STATUS Under contruction

POSITION Team Leader [ground floor & facilities, basement, landscape]

RESPONSIBILITIES Ground floor & facilities, basement & landscape design

Design development Tender documents

Team leading & drawings execution

CLIENT HDB

PARTNERS LOCAL | Aedas

C&S + M&E | BECA

QS | DLS

LANDSCAPE | ICN Design LIGHTING | BO STEIBER

TRAFFIC | ARUP

FEATURES GreenMark Platinum