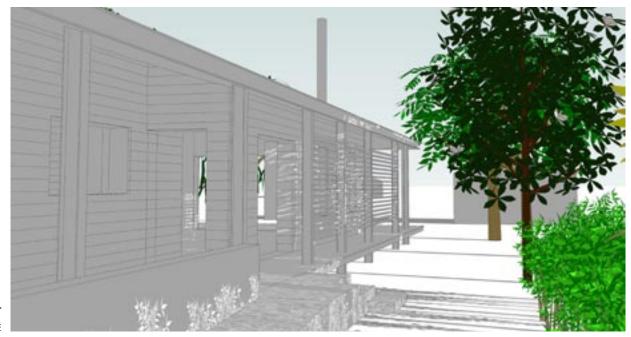

## 2008 "AUX PLAISIRS" HOUSE

green sun workshop Margaux, France

BUDGET 110,000 EUR SITE AREA  $1,000 \ m^2$ FLOOR AREA 130-295 m<sup>2</sup> TOTAL HEIGHT 5.00 m TYPICAL HEIGHT Not relevant CONSTRUCTION Isolating bricks, steel

## PROJECT INFORMATION

PROGRAM New self-help bioclimatic house, 3-5 people family STATUS Built

PARTNERS None

CLIENT Private client

RESPONSIBILITIES Concept design

POSITION Project Leader

Design development & planning applications

Tender & construction documents

Construction works

FEATURES Self-help construction

WALLS
CONSTRUCTION
PHOTOGRAPHY

WALLS CONSTRUCTION PHOTOGRAPHY

WALLS CONSTRUCTION PHOTOGRAPHY

WALLS CONSTRUCTION

LIVING ROOM
INSULATION WORKS
PHOTOGRAPHY

LIVING ROOM ACTUAL PHOTOGRAPHY

ENTRANCE, NORTH
PERSPECTIVE

SIDE, WEST PERSPECTIVE

GARDEN, SOUTH
PERSPECTIVE

NORTH
TIMBER CLADDING WORKS
PHOTOGRAPHY

WEST
WINDOWS WORKS
PHOTOGRAPHY

SOUTH
STEEL FRAMEWORK
PHOTOGRAPHY