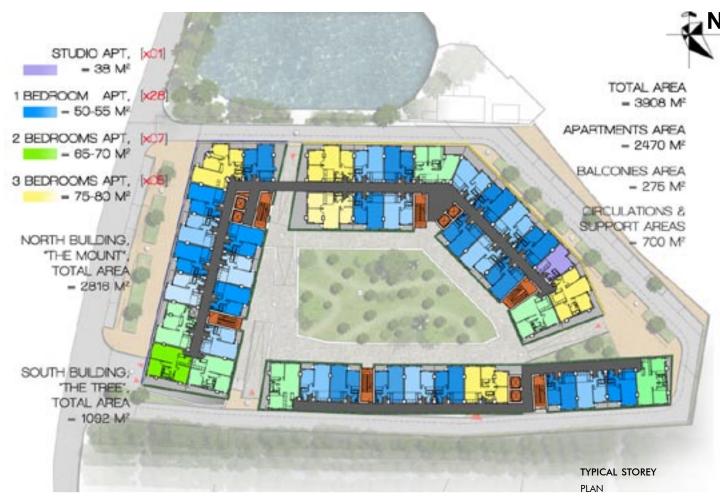

## 2009 "THE MOUNT & THE TREE" HOUSING

**NKB** Archi Ha Noi, Viet Nam

BUDGET 30,000,000 USD SITE AREA  $7,295 \text{ m}^2$ FLOOR AREA 82,940 m<sup>2</sup> TOTAL HEIGHT 96.00 m TYPICAL HEIGHT 3.50 storey height CONSTRUCTION Concrete, cellular

FROM THE EAST PERSPECTIVE

MASTER PLAN

#### PROJECT INFORMATION

PROGRAM New high-density housing buildings, 837 middle class apartments CLIENT T&T Land STATUS Not-selected PARTNERS None

POSITION Project Leader RESPONSIBILITIES Fesibility studies Outline proposals Concept design Presentations to the clients

FEATURES Sunshading strategies