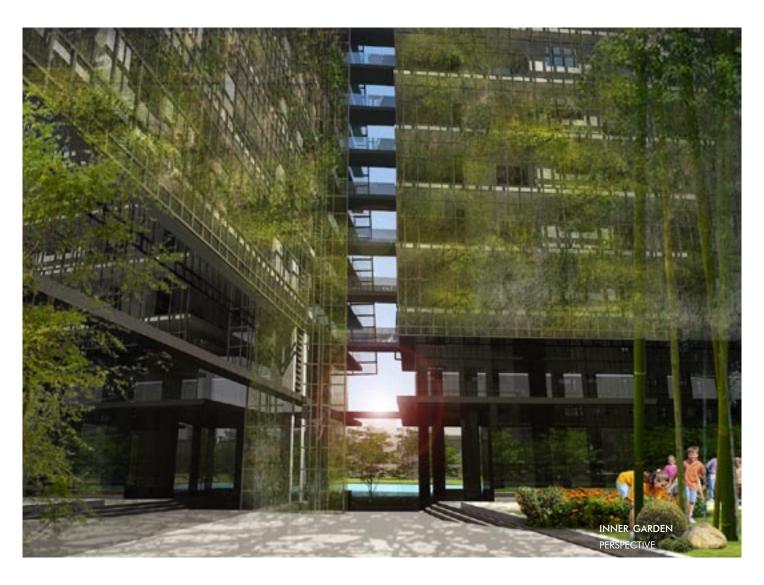

## 2009 "THE MOUNT & THE TREE" HOUSING

**NKB** Archi Ha Noi, Viet Nam

BUDGET 30,000,000 USD SITE AREA  $7,295 \text{ m}^2$ FLOOR AREA 82,940 m<sup>2</sup> TOTAL HEIGHT 96.00 m TYPICAL HEIGHT 3.50 storey height CONSTRUCTION Concrete, cellular

FROM THE EAST PERSPECTIVE

MASTER PLAN

#### PROJECT INFORMATION

PROGRAM New high-density housing buildings, 837 middle class apartments CLIENT T&T Land STATUS Not-selected PARTNERS None

POSITION Project Leader RESPONSIBILITIES Fesibility studies Outline proposals Concept design Presentations to the clients

FEATURES Sunshading strategies