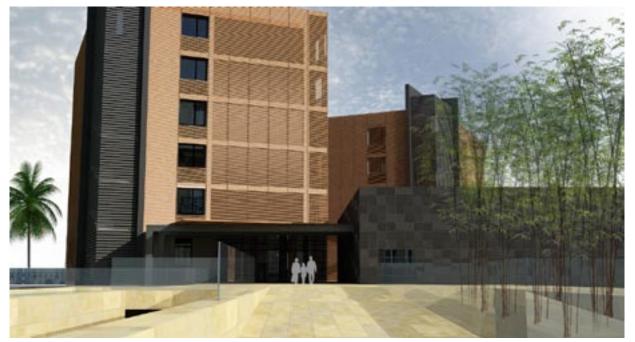

# 2009 "THE TREES & THE STONE" HOTEL

**NKB** Archi Phan Thiet, Viet Nam

BUDGET 10,000,000 USD SITE AREA 13,060 m<sup>2</sup>

FLOOR AREA 14,705 m<sup>2</sup> TOTAL HEIGHT 28.80 m

TYPICAL HEIGHT 3.50 m storey height CONSTRUCTION Concrete, timber

# PROJECT INFORMATION

PROGRAM New seaside 3\* design hotel, 140 rooms, 250 seats' conference room CLIENT FuTa Land STATUS On-hold PARTNERS None

POSITION Project Leader

RESPONSIBILITIES Market positioning Concept design Drawings execution Presentation to the client

FEATURES International standards

GUESTROOMS PLAN

THE SWIMMING POOL INFINITE VIEW
PERSPECTIVE

FROM THE SLOPE
THE ENTRANCE
PERSPECTIVE

BETWEEN HOUSES THE STONE WALK PERSPECTIVE

STARING AT THE SEA
THE STONE'S END
PERSPECTIVE