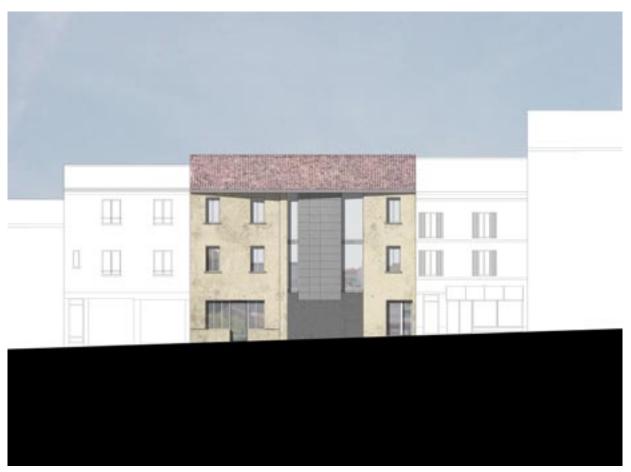

## 2006 "LA MUTUALITE" RESTRUCTURING

Francois Fougere Architect Angouleme, France

BUDGET 2,460,000 EUR SITE AREA 1,535 m<sup>2</sup> FLOOR AREA 2,625,000 m<sup>2</sup> TOTAL HEIGHT 18.00 m

TYPICAL HEIGHT 3.15 storey height CONSTRUCTION Concrete, steel & stone

#### PROJECT INFORMATION

PROGRAM New building, existing buildings restructuring, offices & housing CLIENT ADIM STATUS Built PARTNERS None

POSITION Design co-Leader

RESPONSIBILITIES Sketch design & design development

Drawings execution Meeting preparations Planning application

FEATURES Heritage architecture

EXISTING BUILDING
COURTYARD ELEVATION

**NEW BUILDING** STREET ELEVATION

FIRST FLOOR NEW BUILDING PLAN

NEW BUILDING BACK ELEVATION