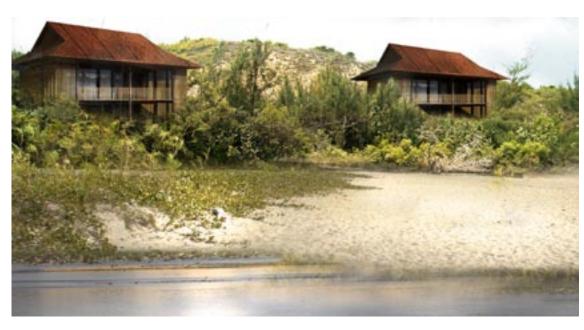

# 2009 "GOLDEN BEACH" RESORT

**NKB** Archi Tuy Hoa, Viet Nam

BUDGET 15,000,000 USD SITE AREA  $79,420 \ m^2$ FLOOR AREA 15,850 m<sup>2</sup> TOTAL HEIGHT Not relevant TYPICAL HEIGHT Not relevant CONSTRUCTION Masonry, timber

# PROJECT INFORMATION

PROGRAM New resort, 70 bungalows, 8 villas, business & well-being facilities STATUS Approved, yet not fully built; only the seaside has been

CLIENT Thuan Thao company PARTNERS H&K Hospitality

POSITION Concept Leader

RESPONSIBILITIES Master plan & landscape design

Architectural design Design development Booklet design

FEATURES Three worlds' landscape

SEASIDE SWIMMING POOL PICTURE

SEASIDE RESTAURANT PICTURE