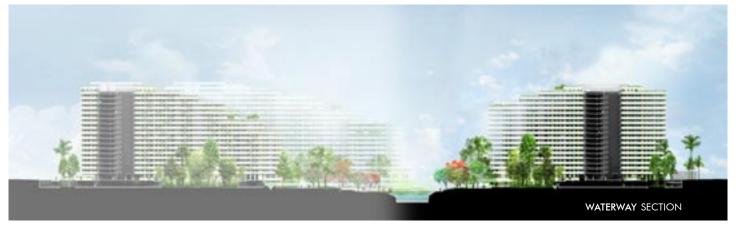

## 2011 "PUNGGOL WATERWAY TERRACES (II)"

group8asia Punggol, Singapore BUDGET 137,900,000 SGD SITE AREA 33,595 m<sup>2</sup>

FLOOR AREA 107,250 m<sup>2</sup>
TOTAL HEIGHT 54.40 m

TYPICAL HEIGHT 2.80 m storey height CONSTRUCTION Concrete, precast

#### **PROJECT INFORMATION**

PROGRAM New public housing, 804 apartments

STATUS Under contruction

POSITION

POSITION Team Leader [ground floor, basement, landscape]

RESPONSIBILITIES Ground floor, basement & landscape design

Design development Tender documents

Team leading & drawings execution

CLIENT HDB

PARTNERS LOCAL | Aedas

C&S + M&E | BECA

QS | DLS

LANDSCAPE | ICN Design LIGHTING | BO STEIBER

TRAFFIC | ARUP

FEATURES GreenMark Platinum

# 2010 "PUNGGOL WATERWAY TERRACES (I)"

group8asia Punggol, Singapore BUDGET 192,225,000 SGD

SITE AREA 48,800 m<sup>2</sup> FLOOR AREA 149,500 m<sup>2</sup>

TOTAL HEIGHT 54.40 m

TYPICAL HEIGHT 2.80 m storey height CONSTRUCTION Concrete, precast

#### PROJECT INFORMATION

PROGRAM New public housing, 1074 apartments, social & communal facilities

STATUS Under contruction

POSITION Team Leader [ground floor & facilities, basement, landscape]

RESPONSIBILITIES Ground floor & facilities, basement & landscape design