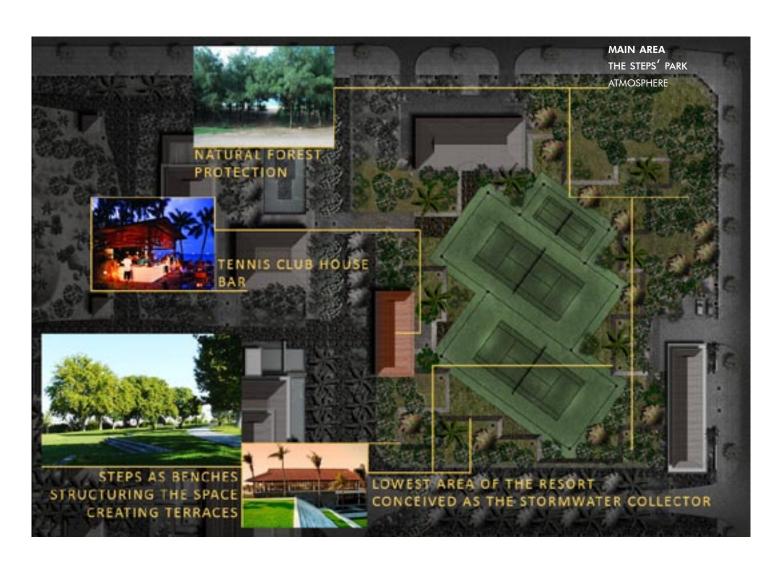

# 2009 "GOLDEN BEACH" RESORT

**NKB** Archi Tuy Hoa, Viet Nam

BUDGET 15,000,000 USD SITE AREA  $79,420 \ m^2$ FLOOR AREA 15,850 m<sup>2</sup> TOTAL HEIGHT Not relevant TYPICAL HEIGHT Not relevant CONSTRUCTION Masonry, timber

# PROJECT INFORMATION

PROGRAM New resort, 70 bungalows, 8 villas, business & well-being facilities STATUS Approved, yet not fully built; only the seaside has been

CLIENT Thuan Thao company PARTNERS H&K Hospitality

POSITION Concept Leader

RESPONSIBILITIES Master plan & landscape design

Architectural design Design development Booklet design

FEATURES Three worlds' landscape

SEASIDE SWIMMING POOL PICTURE

SEASIDE RESTAURANT PICTURE