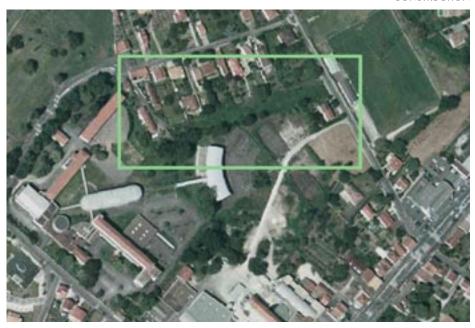

# **2008 "MAINTENON PARK" DEVELOPMENT**

green sun workshop Angoulème, France

BUDGET 1,500,000 EUR SITE AREA  $3,490 \ m^2$ FLOOR AREA 1,300 m<sup>2</sup> TOTAL HEIGHT 9.80 m TYPICAL HEIGHT 2.80 m storey height construction Isolating bricks

AERIAL PHOTOGRAPHY

## PROJECT INFORMATION

PROGRAM New attached houses & apartments' building, 14 housings STATUS Approved

CLIENT ADIM PARTNERS None

POSITION Project co-Leader RESPONSIBILITIES Feasibility studies

> Apartments' building design Master plan & concept co-design

> > FEATURES Low-cost eco-design