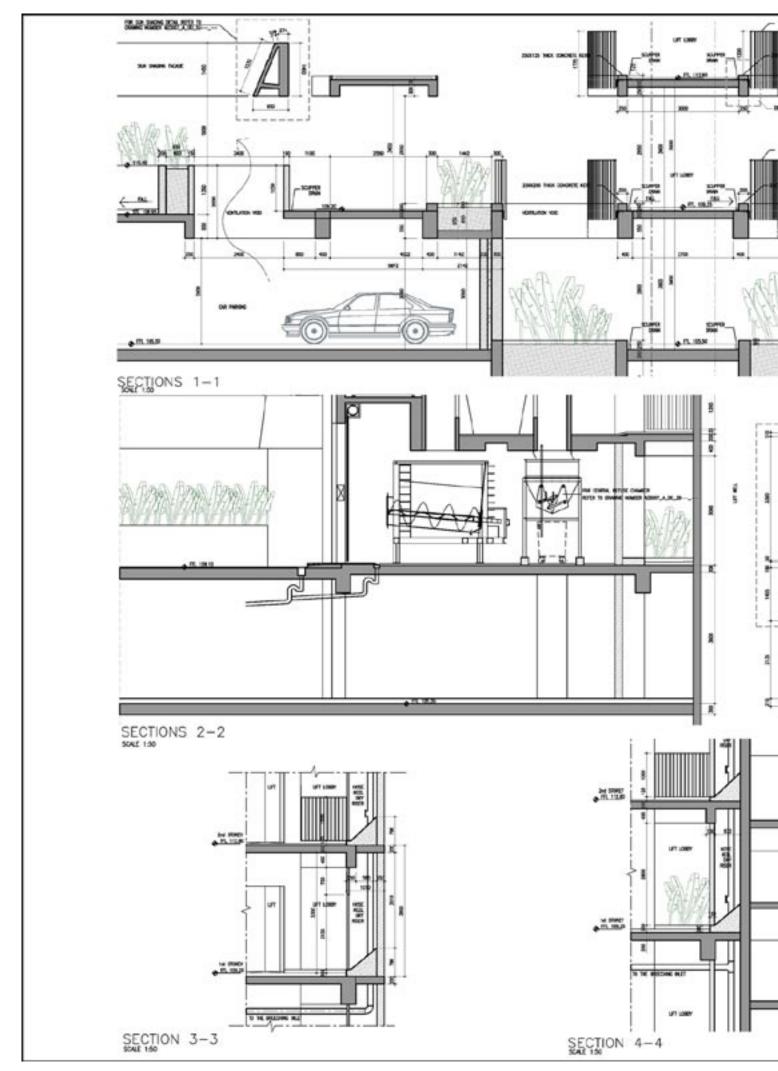

## 2011 "PUNGGOL WATERWAY TERRACES (II)"

group8asia Punggol, Singapore BUDGET 137,900,000 SGD SITE AREA 33,595 m<sup>2</sup>

FLOOR AREA 107,250 m<sup>2</sup>
TOTAL HEIGHT 54.40 m

TYPICAL HEIGHT 2.80 m storey height CONSTRUCTION Concrete, precast

#### **PROJECT INFORMATION**

PROGRAM New public housing, 804 apartments

STATUS Under contruction

POSITION

POSITION Team Leader [ground floor, basement, landscape]

RESPONSIBILITIES Ground floor, basement & landscape design

Design development Tender documents

Team leading & drawings execution

CLIENT HDB

PARTNERS LOCAL | Aedas

C&S + M&E | BECA

QS | DLS

LANDSCAPE | ICN Design LIGHTING | BO STEIBER

TRAFFIC | ARUP

# 2010 "PUNGGOL WATERWAY TERRACES (I)"

group8asia Punggol, Singapore BUDGET 192,225,000 SGD

SITE AREA 48,800 m<sup>2</sup> FLOOR AREA 149,500 m<sup>2</sup>

TOTAL HEIGHT 54.40 m

TYPICAL HEIGHT 2.80 m storey height CONSTRUCTION Concrete, precast

#### PROJECT INFORMATION

PROGRAM New public housing, 1074 apartments, social & communal facilities

STATUS Under contruction

POSITION Team Leader [ground floor & facilities, basement, landscape]

RESPONSIBILITIES Ground floor & facilities, basement & landscape design