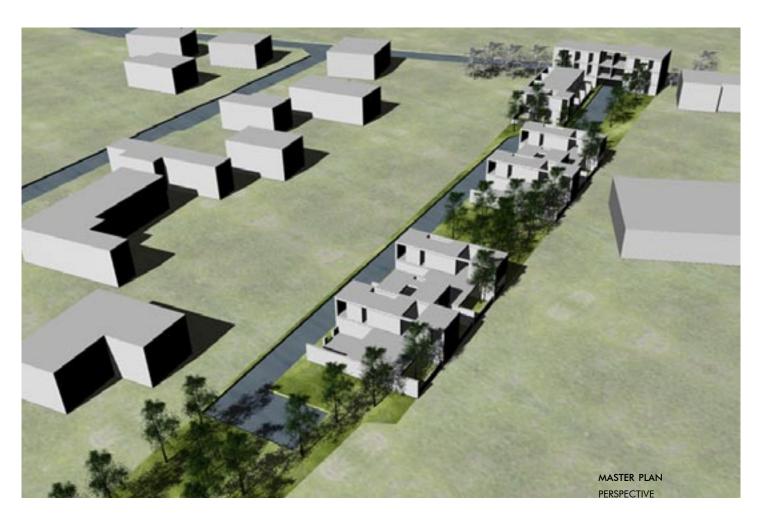

# **2008 "MAINTENON PARK" DEVELOPMENT**

green sun workshop Angoulème, France

BUDGET 1,500,000 EUR SITE AREA  $3,490 \ m^2$ FLOOR AREA 1,300 m<sup>2</sup> TOTAL HEIGHT 9.80 m TYPICAL HEIGHT 2.80 m storey height construction Isolating bricks

## PROJECT INFORMATION

PROGRAM New attached houses & apartments' building, 14 housings STATUS Approved

CLIENT ADIM PARTNERS None

POSITION Project co-Leader RESPONSIBILITIES Feasibility studies

> Apartments' building design Master plan & concept co-design

> > FEATURES Low-cost eco-design