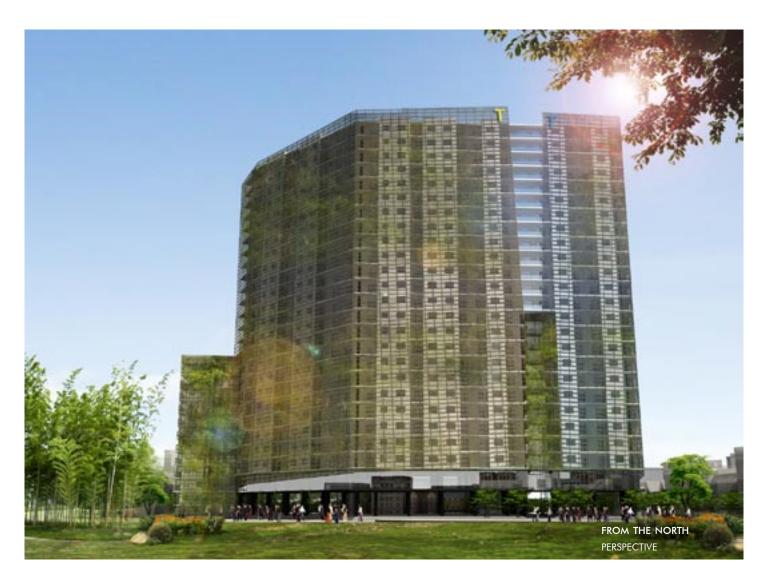

## 2009 "THE MOUNT & THE TREE" HOUSING

**NKB** Archi Ha Noi, Viet Nam

BUDGET 30,000,000 USD SITE AREA  $7,295 \text{ m}^2$ FLOOR AREA 82,940 m<sup>2</sup> TOTAL HEIGHT 96.00 m TYPICAL HEIGHT 3.50 storey height CONSTRUCTION Concrete, cellular

FROM THE EAST PERSPECTIVE

MASTER PLAN

#### PROJECT INFORMATION

PROGRAM New high-density housing buildings, 837 middle class apartments CLIENT T&T Land STATUS Not-selected PARTNERS None

POSITION Project Leader RESPONSIBILITIES Fesibility studies Outline proposals Concept design Presentations to the clients

FEATURES Sunshading strategies