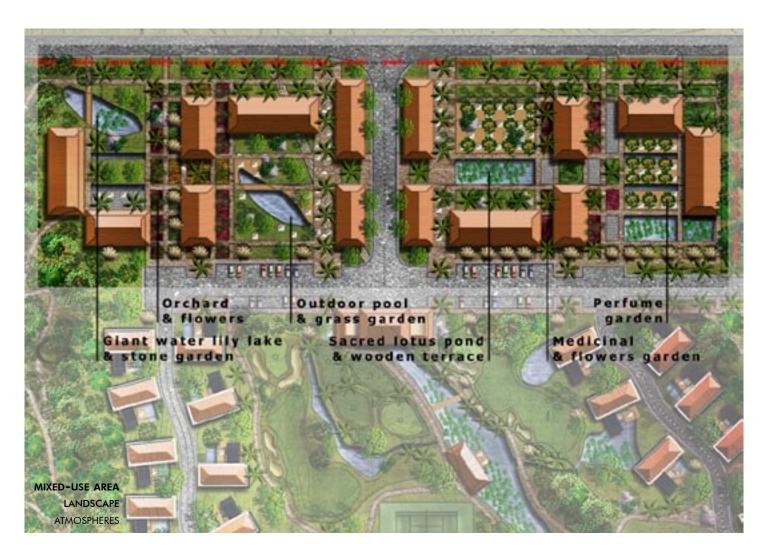

# 2008 "ANNAM ETHNORESORT & SPA" **NKB** Archi Buon Ma Thuot, Viet Nam

BUDGET 25,000,000 USD SITE AREA 120,000 m<sup>2</sup> FLOOR AREA 19,980 m<sup>2</sup> TOTAL HEIGHT Not relevant TYPICAL HEIGHT Not relevant CONSTRUCTION Timber & earth

# PROJECT INFORMATION

PROGRAM New high-end resort, 20 bunglows, 10 villas, communitarian facilities STATUS Approved, yet on-hold

CLIENT Tan Phuoc company

PARTNERS None

POSITION Project Leader RESPONSIBILITIES Master Planning Concept design Bungalows' design Clients' relations

FEATURES Ethnical integration

LOW ZONE & PAVILION REFERENCE PICTURE

ACCESSES & FUNCTIONS PLAN

**RESTAURANT**REFERENCE PICTURE

| RÉSUMÉ                                                          | 3   |
|-----------------------------------------------------------------|-----|
| COMPETITIONS                                                    | 7   |
| "RIVER PEARLS" LUXURY RESIDENCES                                | 8   |
| Ho Chi Minh City, Viet Nam  KAOHSIUNG "ICEBERG"                 | 14  |
| Kaohsiung, Taiwan "NGUYEN VAN CU" MALL & HOTEL                  | 16  |
| Ho Chi Minh City, Viet Nam  LAM DONG ADMINISTRATIVE CENTRE      | 20  |
| Da Lat, Viet Nam "LES VALLONS N°3" SOCIAL HOUSING               | 24  |
| Bayonne, France "CHATEAU GARDERES" NURSING HOME Talence, France | 26  |
| RESIDENTIAL & MIXED-USE                                         | 31  |
| "PUNGGOL WATERWAY TERRACES (II)" Punggol, Singapore             | 32  |
| "PUNGGOL WATERWAY TERRACES (I)"  Punggol, Singapore             | 44  |
| "THE MOUNT & THE TREE" HOUSING  Ha Noi, Viet Nam                | 56  |
| "MAINTENON PARK" DEVELOPMENT Angouleme, France                  | 60  |
| "LA MUTUALITE" RESTRUCTURING Angouleme, France                  | 64  |
| SINGLE FAMILY HOUSING                                           | 69  |
| "AUX PLAISIRS" HOUSE  Margaux, France                           | 70  |
| "LE BIGORNEAU" VILLA & GUESTHOUSE Royan, France                 | 80  |
| HOSPITALITY & DEVELOPMENT                                       | 83  |
| "THE TREES & THE STONE" HOTEL Phan Thiet, Viet Nam              | 84  |
| "LOC AN XANH" PROJECT  Vung Tau, Viet Nam                       | 90  |
| "GOLDEN BEACH" RESORT  Tuy Hoa, Viet Nam                        | 96  |
| "ANNAM ETHNORESORT & SPA"  Buon Ma Thuot, Viet Nam              | 102 |