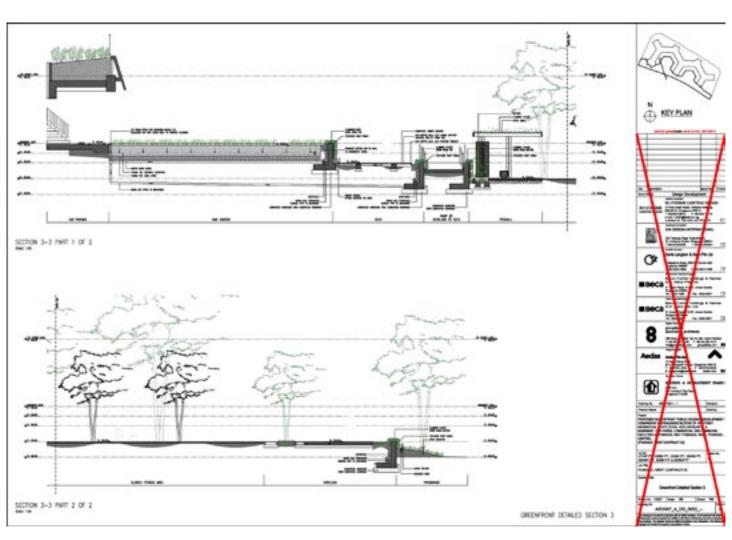

## 2011 "PUNGGOL WATERWAY TERRACES (II)"

group8asia Punggol, Singapore BUDGET 137,900,000 SGD SITE AREA 33,595 m<sup>2</sup>

FLOOR AREA 107,250 m<sup>2</sup>
TOTAL HEIGHT 54.40 m

TYPICAL HEIGHT 2.80 m storey height CONSTRUCTION Concrete, precast

#### **PROJECT INFORMATION**

PROGRAM New public housing, 804 apartments

STATUS Under contruction

POSITION

POSITION Team Leader [ground floor, basement, landscape]

RESPONSIBILITIES Ground floor, basement & landscape design

Design development Tender documents

Team leading & drawings execution

CLIENT HDB

PARTNERS LOCAL | Aedas

C&S + M&E | BECA

QS | DLS

LANDSCAPE | ICN Design LIGHTING | BO STEIBER

TRAFFIC | ARUP

# 2010 "PUNGGOL WATERWAY TERRACES (I)"

group8asia Punggol, Singapore BUDGET 192,225,000 SGD

SITE AREA 48,800 m<sup>2</sup> FLOOR AREA 149,500 m<sup>2</sup>

TOTAL HEIGHT 54.40 m

TYPICAL HEIGHT 2.80 m storey height CONSTRUCTION Concrete, precast

#### PROJECT INFORMATION

PROGRAM New public housing, 1074 apartments, social & communal facilities

STATUS Under contruction

POSITION Team Leader [ground floor & facilities, basement, landscape]

RESPONSIBILITIES Ground floor & facilities, basement & landscape design