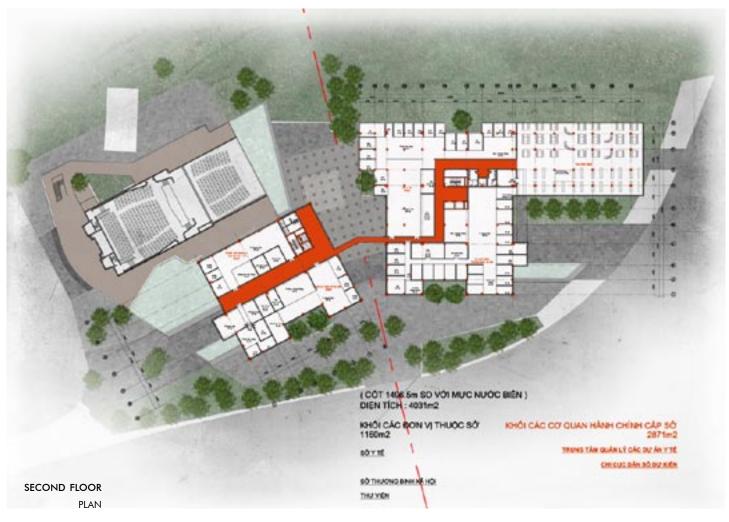

## **2008 LAM DONG ADMINISTRATIVE CENTRE**

NKB Archi Da Lat, Viet Nam BUDGET 18,700,000 USD
SITE AREA 35,400 m<sup>2</sup>
FLOOR AREA 21,780 m<sup>2</sup>
TOTAL HEIGHT 40.00 m

TYPICAL HEIGHT 3.50 m storey height

CONSTRUCTION Concrete

MASTER PLAN

#### **PROJECT INFORMATION**

PROGRAM New provincial administrative building STATUS Not-selected

POSITION Project Leader RESPONSIBILITIES Concept design

Concept design Team leading

Competition materials execution Presentation to the authorities

CLIENT Lam Dong province PARTNERS none

FEATURES Modern heritage