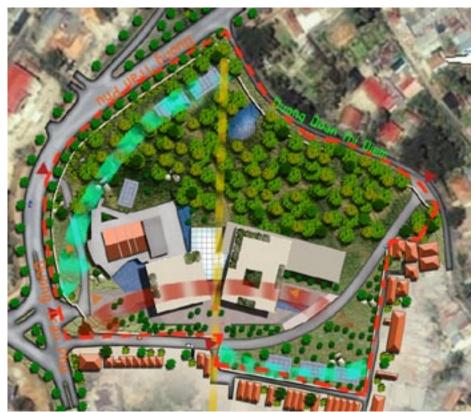

## **2008 LAM DONG ADMINISTRATIVE CENTRE**

NKB Archi Da Lat, Viet Nam BUDGET 18,700,000 USD
SITE AREA 35,400 m<sup>2</sup>
FLOOR AREA 21,780 m<sup>2</sup>
TOTAL HEIGHT 40.00 m

TYPICAL HEIGHT 3.50 m storey height

CONSTRUCTION Concrete

MASTER PLAN

#### **PROJECT INFORMATION**

PROGRAM New provincial administrative building STATUS Not-selected

POSITION Project Leader RESPONSIBILITIES Concept design

Concept design Team leading

Competition materials execution Presentation to the authorities

CLIENT Lam Dong province PARTNERS none

FEATURES Modern heritage