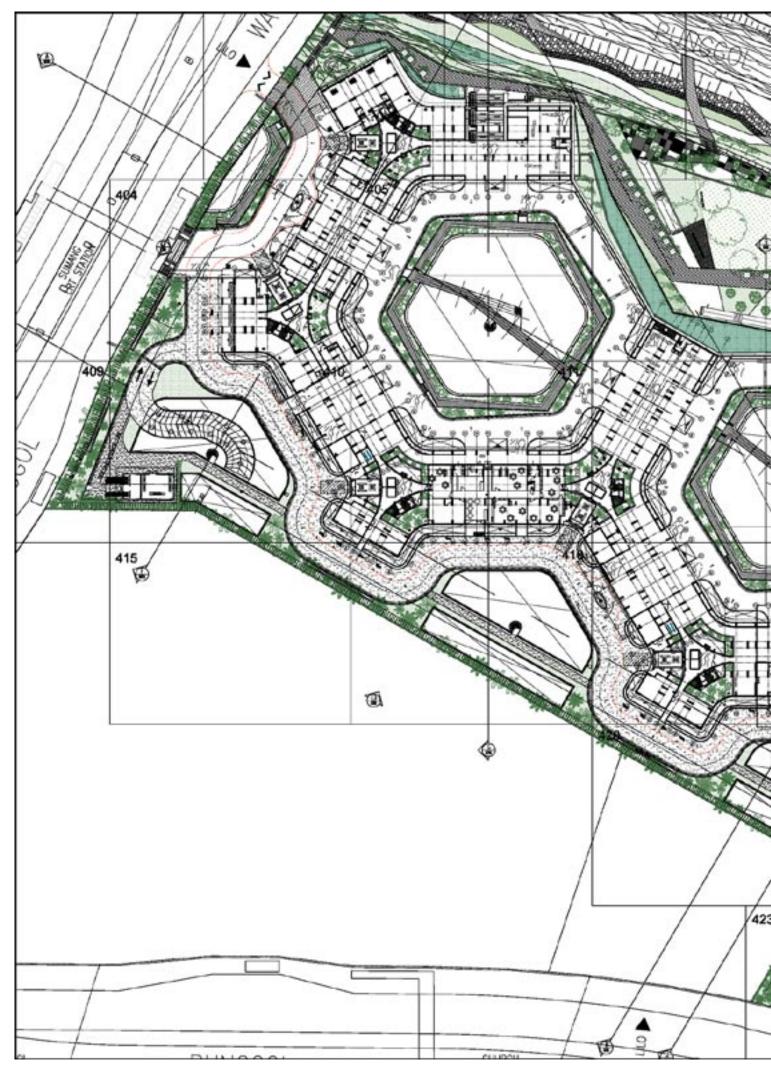

## 2011 "PUNGGOL WATERWAY TERRACES (II)"

group8asia Punggol, Singapore BUDGET 137,900,000 SGD SITE AREA 33,595 m<sup>2</sup>

FLOOR AREA 107,250 m<sup>2</sup>
TOTAL HEIGHT 54.40 m

TYPICAL HEIGHT 2.80 m storey height CONSTRUCTION Concrete, precast

#### **PROJECT INFORMATION**

PROGRAM New public housing, 804 apartments

STATUS Under contruction

POSITION

POSITION Team Leader [ground floor, basement, landscape]

RESPONSIBILITIES Ground floor, basement & landscape design

Design development Tender documents

Team leading & drawings execution

CLIENT HDB

PARTNERS LOCAL | Aedas

C&S + M&E | BECA

QS | DLS

LANDSCAPE | ICN Design LIGHTING | BO STEIBER

TRAFFIC | ARUP

# 2010 "PUNGGOL WATERWAY TERRACES (I)"

group8asia Punggol, Singapore BUDGET 192,225,000 SGD

SITE AREA 48,800 m<sup>2</sup> FLOOR AREA 149,500 m<sup>2</sup>

TOTAL HEIGHT 54.40 m

TYPICAL HEIGHT 2.80 m storey height CONSTRUCTION Concrete, precast

#### PROJECT INFORMATION

PROGRAM New public housing, 1074 apartments, social & communal facilities

STATUS Under contruction

POSITION Team Leader [ground floor & facilities, basement, landscape]

RESPONSIBILITIES Ground floor & facilities, basement & landscape design