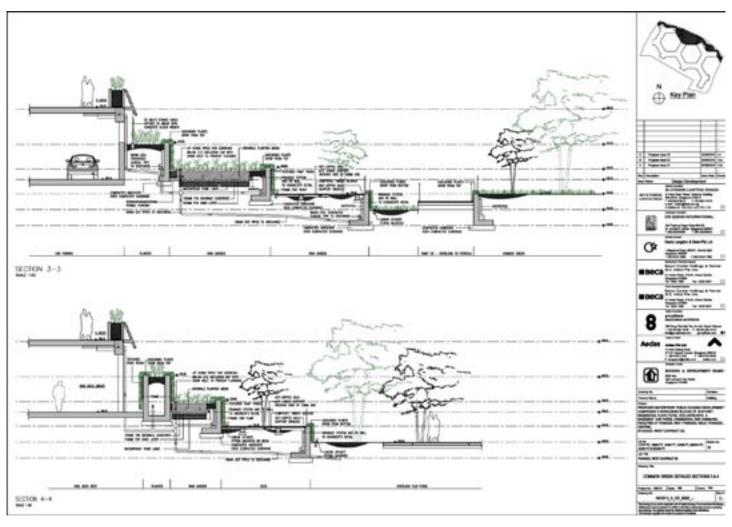

## 2011 "PUNGGOL WATERWAY TERRACES (II)"

group8asia Punggol, Singapore BUDGET 137,900,000 SGD SITE AREA 33,595 m<sup>2</sup>

FLOOR AREA 107,250 m<sup>2</sup>
TOTAL HEIGHT 54.40 m

TYPICAL HEIGHT 2.80 m storey height CONSTRUCTION Concrete, precast

#### **PROJECT INFORMATION**

PROGRAM New public housing, 804 apartments

STATUS Under contruction

POSITION

POSITION Team Leader [ground floor, basement, landscape]

RESPONSIBILITIES Ground floor, basement & landscape design

Design development Tender documents

Team leading & drawings execution

CLIENT HDB

PARTNERS LOCAL | Aedas

C&S + M&E | BECA

QS | DLS

LANDSCAPE | ICN Design LIGHTING | BO STEIBER

TRAFFIC | ARUP

FEATURES GreenMark Platinum