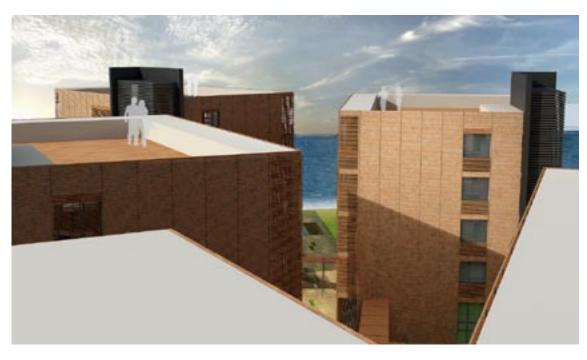

#### 2011 "RIVER PEARLS" LUXURY RESIDENCES

group8asia Ho Chi Minh City, Viet Nam

BUDGET 90,350,000 USD SITE AREA 8,065 m<sup>2</sup> FLOOR AREA 123,570 m<sup>2</sup>

TOTAL HEIGHT 135.00 m

TYPICAL HEIGHT 3.50 m storey height CONSTRUCTION Concrete, prestressed

#### PROJECT INFORMATION

PROGRAM New high-class housing towers, 1023 apartments STATUS 1st Prize, ongoing contract's negotiations

POSITION Team Leader [master plan, landscape, first floor & facilities]

RESPONSIBILITIES Master plan, sections and roof definition & development

Landscape, first floor and facilities' concept Drawings execution

Team leading

CLIENT EVN-LAND SAIGON PARTNERS LOCAL | CUBIC C&S | KACONS M&E | SPACE

FEATURES High-end standards