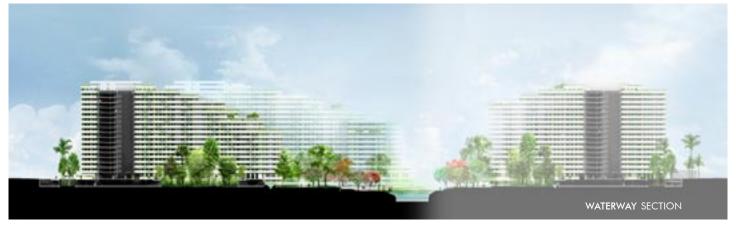

## 2011 "PUNGGOL WATERWAY TERRACES (II)"

group8asia Punggol, Singapore BUDGET 137,900,000 SGD SITE AREA 33,595 m<sup>2</sup>

FLOOR AREA 107,250 m<sup>2</sup>
TOTAL HEIGHT 54.40 m

TYPICAL HEIGHT 2.80 m storey height CONSTRUCTION Concrete, precast

#### **PROJECT INFORMATION**

PROGRAM New public housing, 804 apartments

STATUS Under contruction

POSITION

POSITION Team Leader [ground floor, basement, landscape]

RESPONSIBILITIES Ground floor, basement & landscape design

# 2010 "PUNGGOL WATERWAY TERRACES (I)"

group8asia Punggol, Singapore BUDGET 192,225,000 SGD

SITE AREA 48,800 m<sup>2</sup> FLOOR AREA 149,500 m<sup>2</sup>

TOTAL HEIGHT 54.40 m

TYPICAL HEIGHT 2.80 m storey height CONSTRUCTION Concrete, precast

#### PROJECT INFORMATION

PROGRAM New public housing, 1074 apartments, social & communal facilities

STATUS Under contruction

POSITION Team Leader [ground floor & facilities, basement, landscape]

RESPONSIBILITIES Ground floor & facilities, basement & landscape design