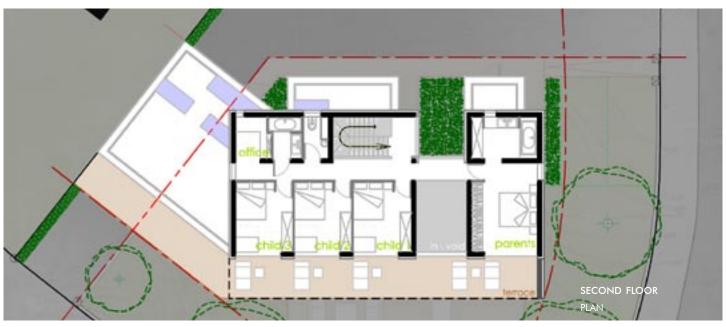

# 2008 "LE BIGORNEAU" VILLA & GUESTHOUSE

green sun workshop Royan, France

BUDGET 400,000 EUR SITE AREA  $700 \ m^2$ FLOOR AREA 250 m<sup>2</sup> CONSTRUCTION Concrete & timber

TOTAL HEIGHT Total height TYPICAL HEIGHT 2.80 m storey height

# PROJECT INFORMATION

PROGRAM New bioclimatic villa, 5 people family & 3 rooms' guesthouse STATUS Approved, yet not built

CLIENT Private client PARTNERS None

POSITION Project co-Leader RESPONSIBILITIES Feasibility studies Concepts co-design