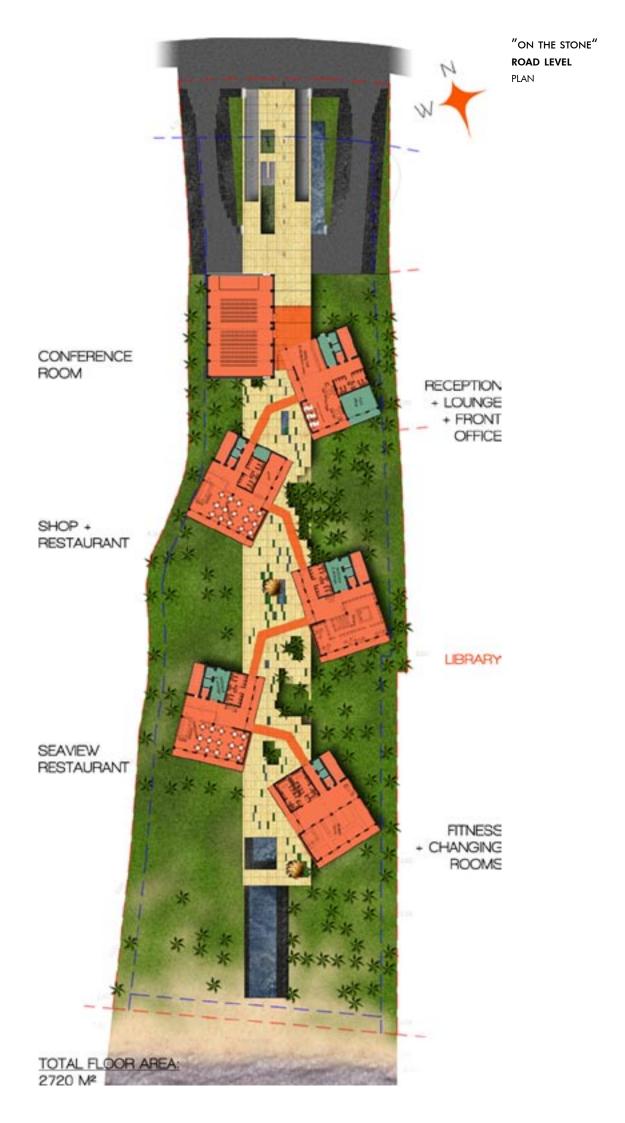

# 2009 "THE TREES & THE STONE" HOTEL

**NKB** Archi Phan Thiet, Viet Nam

BUDGET 10,000,000 USD SITE AREA 13,060 m<sup>2</sup>

FLOOR AREA 14,705 m<sup>2</sup> TOTAL HEIGHT 28.80 m

TYPICAL HEIGHT 3.50 m storey height CONSTRUCTION Concrete, timber

# PROJECT INFORMATION

PROGRAM New seaside 3\* design hotel, 140 rooms, 250 seats' conference room CLIENT FuTa Land STATUS On-hold PARTNERS None

POSITION Project Leader

RESPONSIBILITIES Market positioning Concept design Drawings execution Presentation to the client

FEATURES International standards

GUESTROOMS PLAN

THE SWIMMING POOL INFINITE VIEW
PERSPECTIVE

FROM THE SLOPE
THE ENTRANCE
PERSPECTIVE

BETWEEN HOUSES THE STONE WALK PERSPECTIVE

STARING AT THE SEA
THE STONE'S END
PERSPECTIVE

FROM THE BEACH
THE POOL & THE HOTEL
PERSPECTIVE

BETWEEN HOUSES
ONE "COCONUT BREACH"
PERSPECTIVE

FROM HOUSE #1

THE ROOF TERRACES

PERSPECTIVE