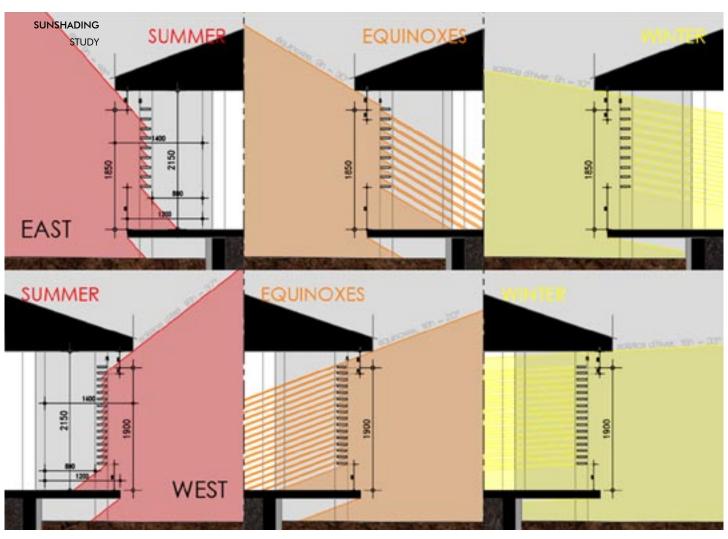

OR NEW BUILDING PLAN



NEW BUILDING BACK ELEVATION



SECOND FLOOR NEW BUILDING PLAN

# SINGLE FAMILY HOUSING

## 2008 "AUX PLAISIRS" HOUSE

green sun workshop Margaux, France

BUDGET 110,000 EUR SITE AREA  $1,000 \ m^2$ FLOOR AREA 130-295 m<sup>2</sup> TOTAL HEIGHT 5.00 m TYPICAL HEIGHT Not relevant CONSTRUCTION Isolating bricks, steel





## PROJECT INFORMATION

PROGRAM New self-help bioclimatic house, 3-5 people family STATUS Built

PARTNERS None

CLIENT Private client

RESPONSIBILITIES Concept design

POSITION Project Leader

Design development & planning applications

Tender & construction documents

Construction works

FEATURES Self-help construction







WALLS
CONSTRUCTION
PHOTOGRAPHY



WALLS CONSTRUCTION PHOTOGRAPHY



WALLS CONSTRUCTION PHOTOGRAPHY



WALLS CONSTRUCTION









LIVING ROOM
INSULATION WORKS
PHOTOGRAPHY



LIVING ROOM ACTUAL PHOTOGRAPHY



ENTRANCE, NORTH
PERSPECTIVE



SIDE, WEST PERSPECTIVE



GARDEN, SOUTH
PERSPECTIVE



NORTH
TIMBER CLADDING WORKS
PHOTOGRAPHY



WEST
WINDOWS WORKS
PHOTOGRAPHY



SOUTH
STEEL FRAMEWORK
PHOTOGRAPHY





# 2008 "LE BIGORNEAU" VILLA & GUESTHOUSE

green sun workshop Royan, France

BUDGET 400,000 EUR SITE AREA  $700 \ m^2$ FLOOR AREA 250 m<sup>2</sup> CONSTRUCTION Concrete & timber

TOTAL HEIGHT Total height TYPICAL HEIGHT 2.80 m storey height



SITE AERIAL PHOTOGRAPHY



SITE, EXISTING BUILDING **PHOTOGRAPHY** 



PROJECT INSERTION STUDY PERSPECTIVE

# PROJECT INFORMATION

PROGRAM New bioclimatic villa, 5 people family & 3 rooms' guesthouse STATUS Approved, yet not built

CLIENT Private client PARTNERS None

POS