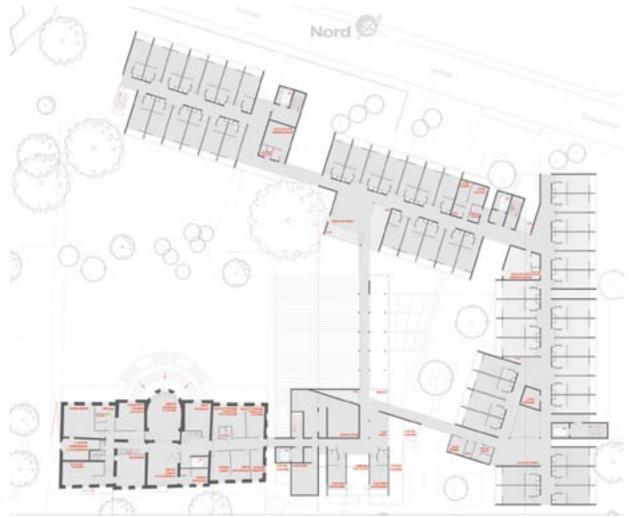

#### 2005 "CHATEAU GARDERES" NURSING HOME

Catherine Duret Studio Talence, France

BUDGET 5,625,000 EUR

SITE AREA  $\,\,9,100\,\,m^2$ FLOOR AREA 5,855 m<sup>2</sup>

TOTAL HEIGHT 14.00 m TYPICAL HEIGHT 2.80 m storey height

CONSTRUCTION Concrete

GARDEN BIRDVIEW **PERSPECTIVE** 

#### PROJECT INFORMATION

PROGRAM Nursing home restructuring & extension, 90 beds STATUS 2nd Prize, staff & technical services votes

CLIENT DDE / SCPGP PARTNERS 3D | fixionart

POSITION Project co-Leader RESPONSIBILITIES Architectural co-design Drawings execution Consultants' management

FEATURES Alzheimer unit

BEDROOMS PLAN

FIRST FLOOR PLAN

SECOND FLOOR PLAN