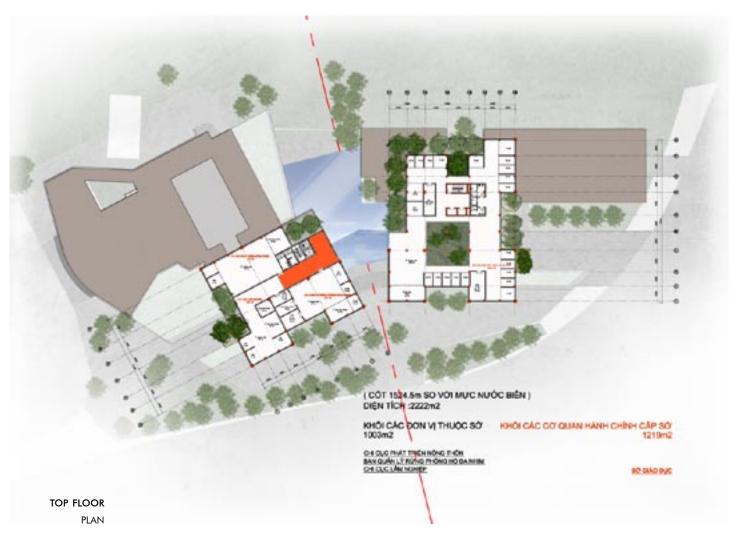

## **2008 LAM DONG ADMINISTRATIVE CENTRE**

NKB Archi Da Lat, Viet Nam BUDGET 18,700,000 USD
SITE AREA 35,400 m<sup>2</sup>
FLOOR AREA 21,780 m<sup>2</sup>
TOTAL HEIGHT 40.00 m

TYPICAL HEIGHT 3.50 m storey height

CONSTRUCTION Concrete

MASTER PLAN

#### **PROJECT INFORMATION**

PROGRAM New provincial administrative building STATUS Not-selected

POSITION Project Leader RESPONSIBILITIES Concept design

Concept design Team leading

Competition materials execution Presentation to the authorities

CLIENT Lam Dong province PARTNERS none

FEATURES Modern heritage