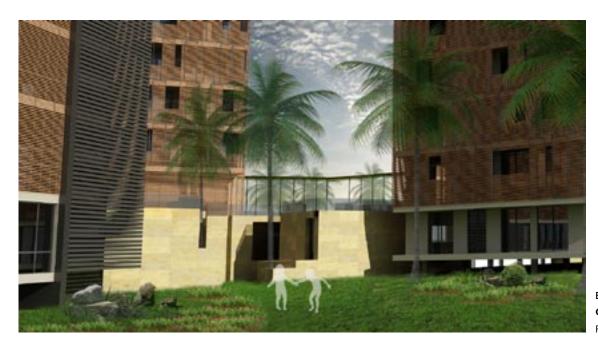

#### 2011 "RIVER PEARLS" LUXURY RESIDENCES

group8asia Ho Chi Minh City, Viet Nam

BUDGET 90,350,000 USD SITE AREA 8,065 m<sup>2</sup> FLOOR AREA 123,570 m<sup>2</sup>

TOTAL HEIGHT 135.00 m

TYPICAL HEIGHT 3.50 m storey height CONSTRUCTION Concrete, prestressed

#### PROJECT INFORMATION

PROGRAM New high-class housing towers, 1023 apartments STATUS 1st Prize, ongoing contract's negotiations

POSITION Team Leader [master plan, landscape, first floor & facilities]

RESPONSIBILITIES Master plan, sections and roof definition & development

Landscape, first floor and facilities' concept Drawings execution

Team leading

CLIENT EVN-LAND SAIGON PARTNERS LOCAL | CUBIC C&S | KACONS M&E | SPACE

FEATURES High-end standards