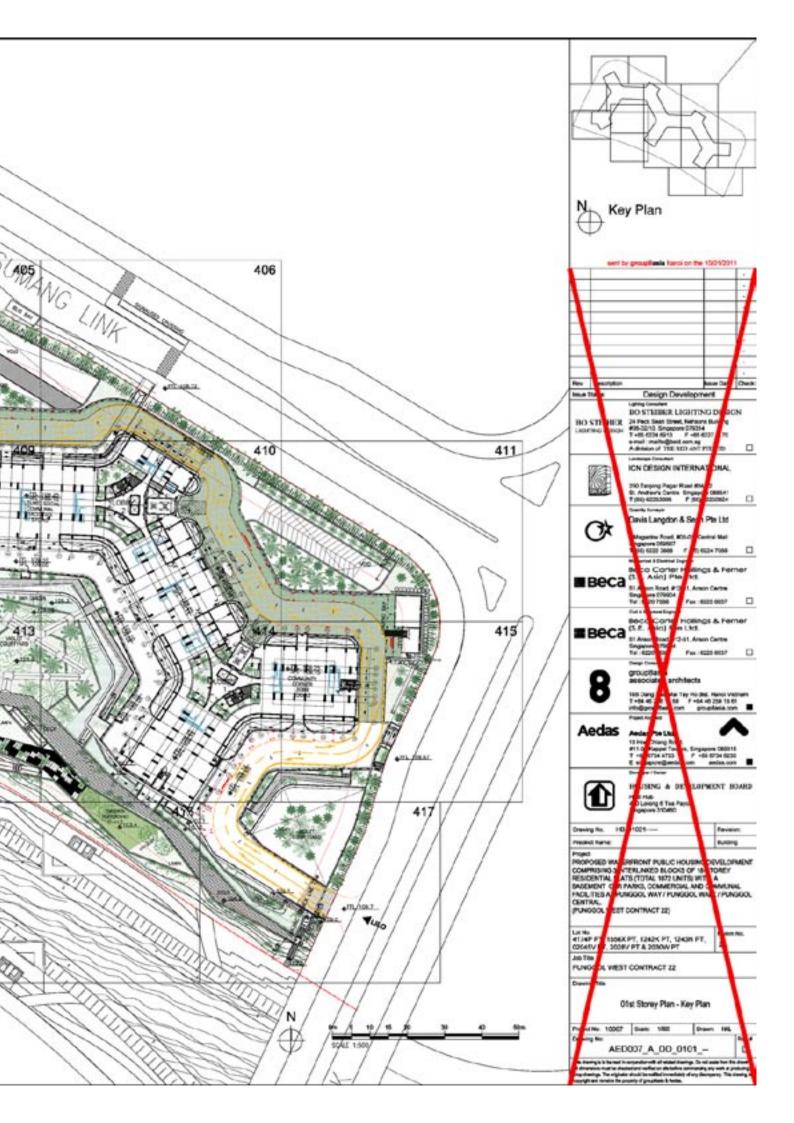

## 2011 "PUNGGOL WATERWAY TERRACES (II)"

group8asia Punggol, Singapore BUDGET 137,900,000 SGD SITE AREA 33,595 m<sup>2</sup>

FLOOR AREA 107,250 m<sup>2</sup>
TOTAL HEIGHT 54.40 m

TYPICAL HEIGHT 2.80 m storey height CONSTRUCTION Concrete, precast

#### **PROJECT INFORMATION**

PROGRAM New public housing, 804 apartments

STATUS Under contruction

POSITION

POSITION Team Leader [ground floor, basement, landscape]

RESPONSIBILITIES Ground floor, basement & landscape design

Design development Tender documents

Team leading & drawings execution

CLIENT HDB

PARTNERS LOCAL | Aedas

C&S + M&E | BECA

QS | DLS

LANDSCAPE | ICN Design LIGHTING | BO STEIBER

TRAFFIC | ARUP

FEATURES GreenMark Platinum