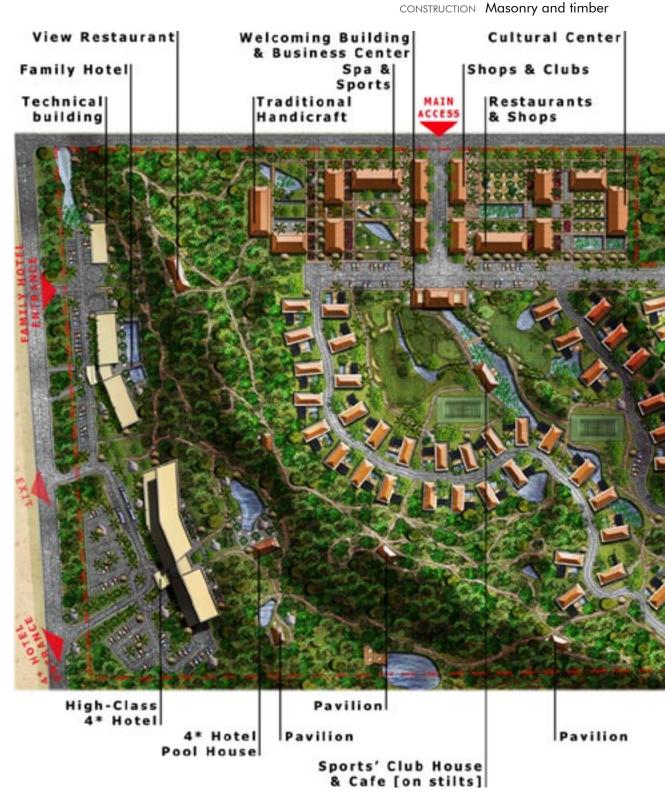

# 2009 "GOLDEN BEACH" RESORT

**NKB** Archi Tuy Hoa, Viet Nam

BUDGET 15,000,000 USD SITE AREA  $79,420 \ m^2$ FLOOR AREA 15,850 m<sup>2</sup> TOTAL HEIGHT Not relevant TYPICAL HEIGHT Not relevant CONSTRUCTION Masonry, timber

# PROJECT INFORMATION

PROGRAM New resort, 70 bungalows, 8 villas, business & well-being facilities STATUS Approved, yet not fully built; only the seaside has been

CLIENT Thuan Thao company PARTNERS H&K Hospitality

POSITION Concept Leader

RESPONSIBILITIES Master plan & landscape design

Architectural design Design development Booklet design

FEATURES Three worlds' landscape

SEASIDE SWIMMING POOL PICTURE

SEASIDE RESTAURANT PICTURE

MAIN AREA
VILLA, ALLEY SIDE
PERSPECTIVE