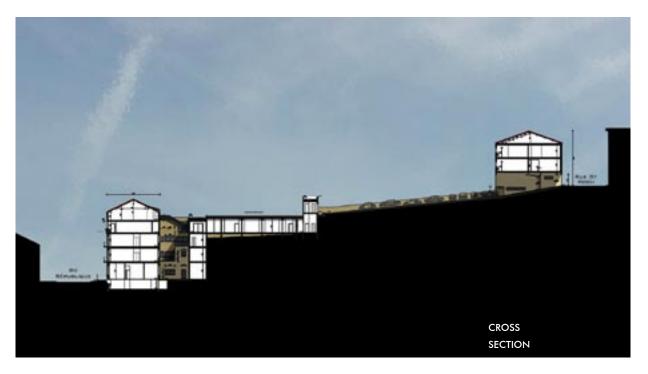

## 2006 "LA MUTUALITE" RESTRUCTURING

Francois Fougere Architect Angouleme, France

BUDGET 2,460,000 EUR SITE AREA 1,535 m<sup>2</sup> FLOOR AREA 2,625,000 m<sup>2</sup> TOTAL HEIGHT 18.00 m

TYPICAL HEIGHT 3.15 storey height CONSTRUCTION Concrete, steel & stone

#### PROJECT INFORMATION

PROGRAM New building, existing buildings restructuring, offices & housing CLIENT ADIM STATUS Built PARTNERS None

POSITION Design co-Leader

RESPONSIBILITIES Sketch design & design development

Drawings execution Meeting preparations Planning application

FEATURES Heritage architecture

EXISTING BUILDING
COURTYARD ELEVATION

**NEW BUILDING** STREET ELEVATION

FIRST FLOOR NEW BUILDING PLAN

NEW BUILDING BACK ELEVATION