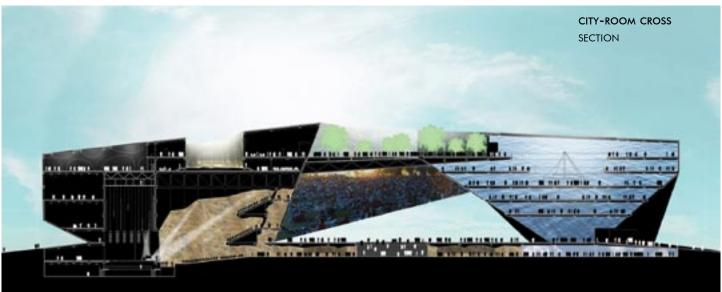

## **2010 KAOHSIUNG "ICEBERG"**

group8asia Kaohsiung, Taiwan

BUDGET 145,000,000 USD SITE AREA 115,315 m<sup>2</sup> FLOOR AREA 71,000 m<sup>2</sup> TOTAL HEIGHT 59.00 m TYPICAL HEIGHT 5.00 storey height

#### PROJECT INFORMATION

PROGRAM New maritime cultural and popular music centre

STATUS Not-selected

POSITION Team Leader [sections] RESPONSIBILITIES Sections' development Drawings execution Team leading

CLIENT Kaohsiung City