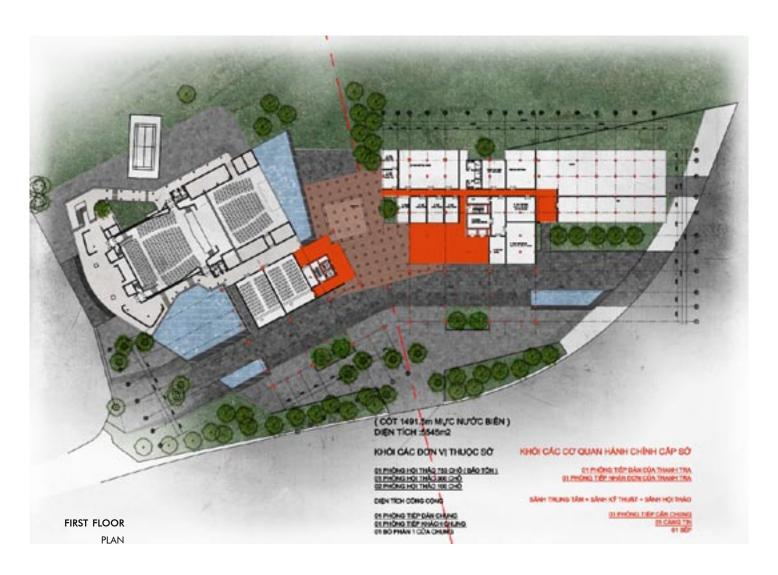

## **2008 LAM DONG ADMINISTRATIVE CENTRE**

NKB Archi Da Lat, Viet Nam BUDGET 18,700,000 USD
SITE AREA 35,400 m<sup>2</sup>
FLOOR AREA 21,780 m<sup>2</sup>
TOTAL HEIGHT 40.00 m

TYPICAL HEIGHT 3.50 m storey height

CONSTRUCTION Concrete

MASTER PLAN

#### **PROJECT INFORMATION**

PROGRAM New provincial administrative building STATUS Not-selected

POSITION Project Leader RESPONSIBILITIES Concept design

Concept design Team leading

Competition materials execution Presentation to the authorities

CLIENT Lam Dong province PARTNERS none

FEATURES Modern heritage