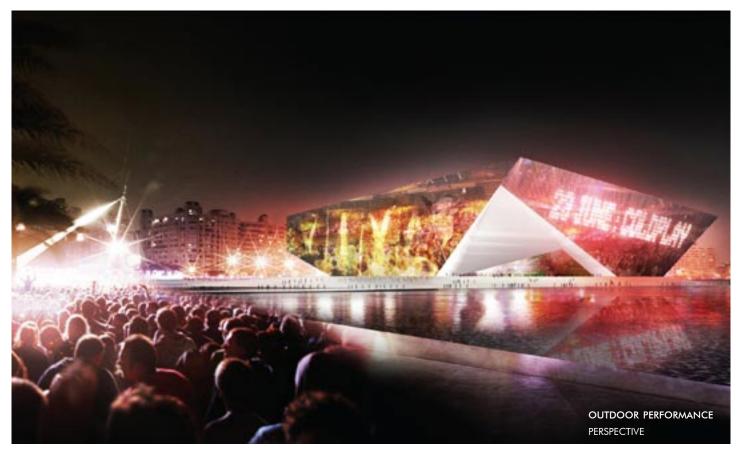

## **2010 KAOHSIUNG "ICEBERG"**

group8asia Kaohsiung, Taiwan

BUDGET 145,000,000 USD SITE AREA 115,315 m<sup>2</sup> FLOOR AREA 71,000 m<sup>2</sup> TOTAL HEIGHT 59.00 m TYPICAL HEIGHT 5.00 storey height

#### PROJECT INFORMATION

PROGRAM New maritime cultural and popular music centre

STATUS Not-selected

POSITION Team Leader [sections] RESPONSIBILITIES Sections' development Drawings execution Team leading

CLIENT Kaohsiung City