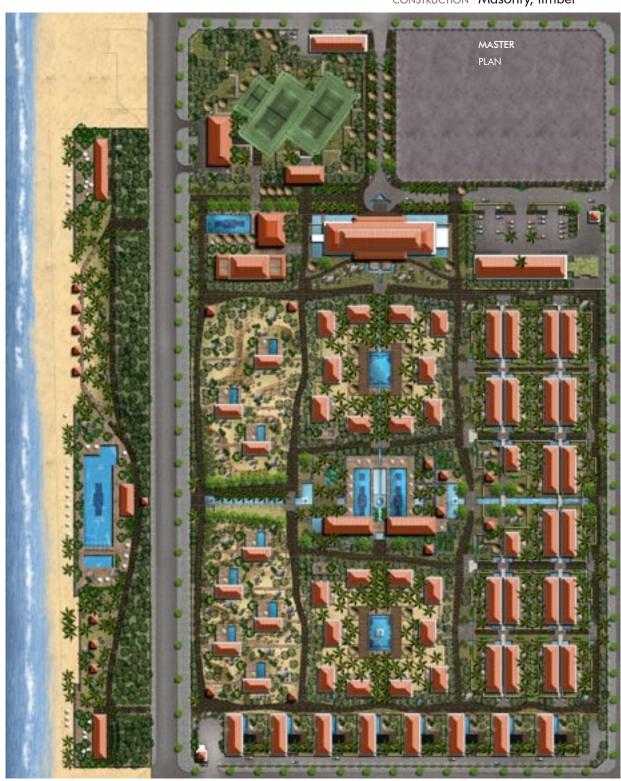

# 2009 "GOLDEN BEACH" RESORT

**NKB** Archi Tuy Hoa, Viet Nam

BUDGET 15,000,000 USD SITE AREA  $79,420 \ m^2$ FLOOR AREA 15,850 m<sup>2</sup> TOTAL HEIGHT Not relevant TYPICAL HEIGHT Not relevant CONSTRUCTION Masonry, timber

# PROJECT INFORMATION

PROGRAM New resort, 70 bungalows, 8 villas, business & well-being facilities STATUS Approved, yet not fully built; only the seaside has been

CLIENT Thuan Thao company PARTNERS H&K Hospitality

POSITION Concept Leader

RESPONSIBILITIES Master plan & landscape design

Architectural design Design development Booklet design

FEATURES Three worlds' landscape

SEASIDE SWIMMING POOL PICTURE

SEASIDE RESTAURANT PICTURE