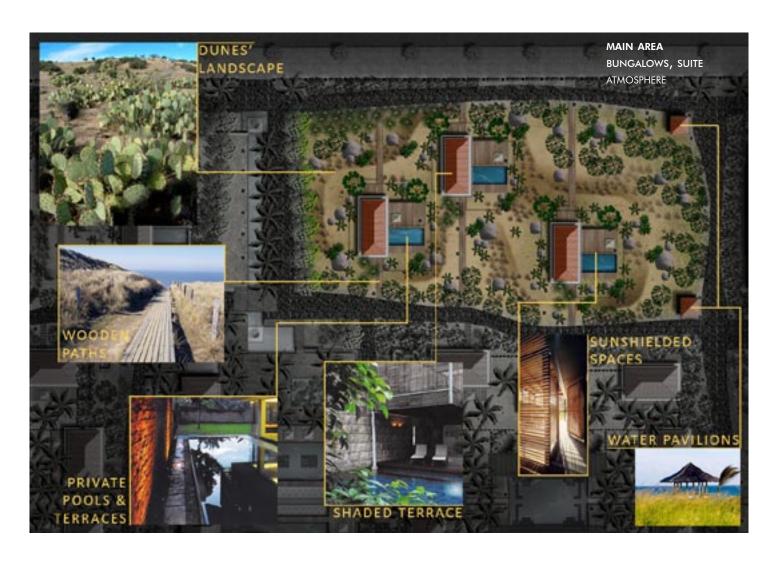

# 2009 "GOLDEN BEACH" RESORT

**NKB** Archi Tuy Hoa, Viet Nam

BUDGET 15,000,000 USD SITE AREA  $79,420 \ m^2$ FLOOR AREA 15,850 m<sup>2</sup> TOTAL HEIGHT Not relevant TYPICAL HEIGHT Not relevant CONSTRUCTION Masonry, timber

# PROJECT INFORMATION

PROGRAM New resort, 70 bungalows, 8 villas, business & well-being facilities STATUS Approved, yet not fully built; only the seaside has been

CLIENT Thuan Thao company PARTNERS H&K Hospitality

POSITION Concept Leader

RESPONSIBILITIES Master plan & landscape design

Architectural design Design development Booklet design

FEATURES Three worlds' landscape

SEASIDE SWIMMING POOL PICTURE

SEASIDE RESTAURANT PICTURE