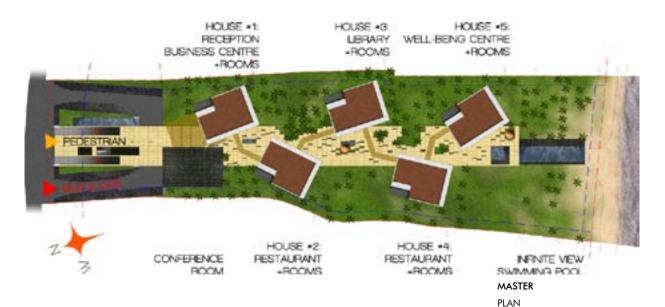

# 2009 "GOLDEN BEACH" RESORT

**NKB** Archi Tuy Hoa, Viet Nam

BUDGET 15,000,000 USD SITE AREA  $79,420 \ m^2$ FLOOR AREA 15,850 m<sup>2</sup> TOTAL HEIGHT Not relevant TYPICAL HEIGHT Not relevant CONSTRUCTION Masonry, timber

# PROJECT INFORMATION

PROGRAM New resort, 70 bungalows, 8 villas, business & well-being facilities STATUS Approved, yet not fully built; only the seaside has been

CLIENT Thuan Thao company PARTNERS H&K Hospitality

POSITION Concept Leader

RESPONSIBILITIES Master plan & landscape design

Architectural design Design development Booklet design

FEATURES Three worlds' landscape

SEASIDE SWIMMING POOL PICTURE

SEASIDE RESTAURANT PICTURE