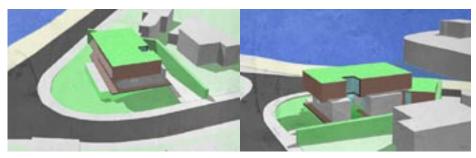

## **2008 LAM DONG ADMINISTRATIVE CENTRE**

NKB Archi Da Lat, Viet Nam BUDGET 18,700,000 USD
SITE AREA 35,400 m<sup>2</sup>
FLOOR AREA 21,780 m<sup>2</sup>
TOTAL HEIGHT 40.00 m

TYPICAL HEIGHT 3.50 m storey height

CONSTRUCTION Concrete

MASTER PLAN

#### **PROJECT INFORMATION**

PROGRAM New provincial administrative building STATUS Not-selected

POSITION Project Leader RESPONSIBILITIES Concept design

Concept design Team leading

Competition materials execution Presentation to the authorities

CLIENT Lam Dong province PARTNERS none

FEATURES Modern heritage