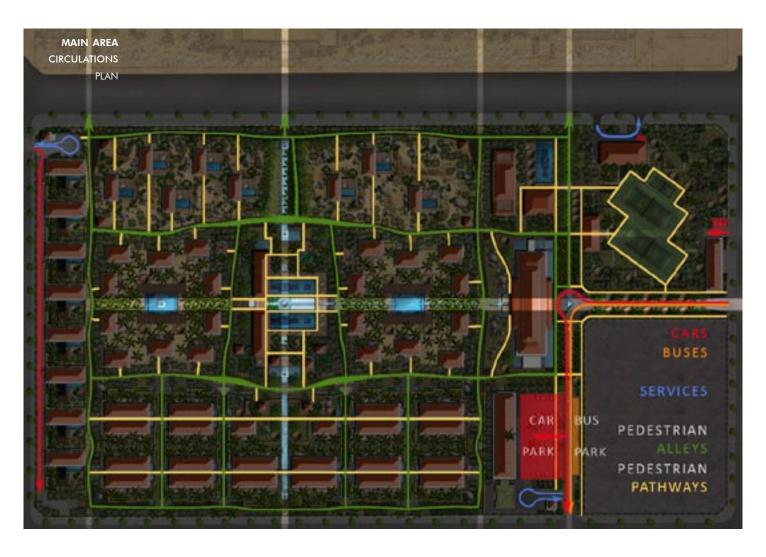

# 2009 "GOLDEN BEACH" RESORT

**NKB** Archi Tuy Hoa, Viet Nam

BUDGET 15,000,000 USD SITE AREA  $79,420 \ m^2$ FLOOR AREA 15,850 m<sup>2</sup> TOTAL HEIGHT Not relevant TYPICAL HEIGHT Not relevant CONSTRUCTION Masonry, timber

# PROJECT INFORMATION

PROGRAM New resort, 70 bungalows, 8 villas, business & well-being facilities STATUS Approved, yet not fully built; only the seaside has been

CLIENT Thuan Thao company PARTNERS H&K Hospitality

POSITION Concept Leader

RESPONSIBILITIES Master plan & landscape design

Architectural design Design development Booklet design

FEATURES Three worlds' landscape

SEASIDE SWIMMING POOL PICTURE

SEASIDE RESTAURANT PICTURE