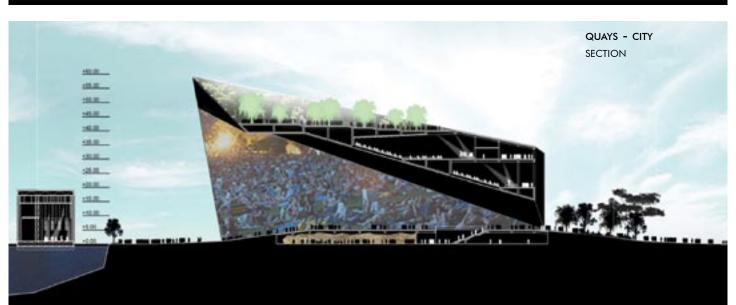

## **2010 KAOHSIUNG "ICEBERG"**

group8asia Kaohsiung, Taiwan

BUDGET 145,000,000 USD SITE AREA 115,315 m<sup>2</sup> FLOOR AREA 71,000 m<sup>2</sup> TOTAL HEIGHT 59.00 m TYPICAL HEIGHT 5.00 storey height

#### PROJECT INFORMATION

PROGRAM New maritime cultural and popular music centre

STATUS Not-selected

POSITION Team Leader [sections] RESPONSIBILITIES Sections' development Drawings execution Team leading

CLIENT Kaohsiung City