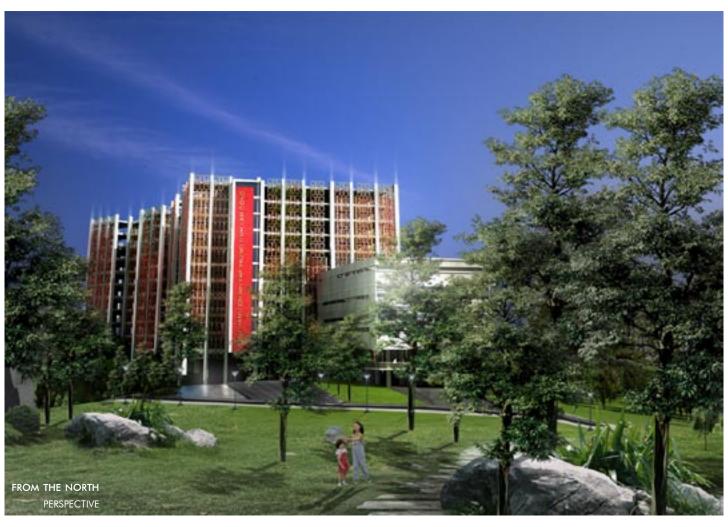

#### 2009 "NGUYEN VAN CU" MALL & HOTEL

**NKB** Archi Ho Chi Minh City, Viet Nam

BUDGET 12,000,000 USD SITE AREA 2,540 m<sup>2</sup>

FLOOR AREA 21,600 m<sup>2</sup> TOTAL HEIGHT 78.00 m

TYPICAL HEIGHT 3.50 m storey height

CONSTRUCTION Concrete

ENTRANCES PERSPECTIVE

#### PROJECT INFORMATION

PROGRAM New downtown 3\* hotel, 260 rooms, 200+100 seats' conf. rooms

PARTNERS none

CLIENT SUNIMEX

& 4,000 m<sup>2</sup> shopping mall

STATUS Not-selected

POSITION Project Leader RESPONSIBILITIES Concept design

Drawings & presentation execution

Presentation to the clients

FEATURES Carpark natural ventil.

SOUTH FACADE
PERSPECTIVE

HOTEL TYPICAL STOREY PLAN

NGUYEN VAN CU STREET PERSPECTIVE

FIRST FLOOR PLAN

SWIMMING POOL STOREY PLAN