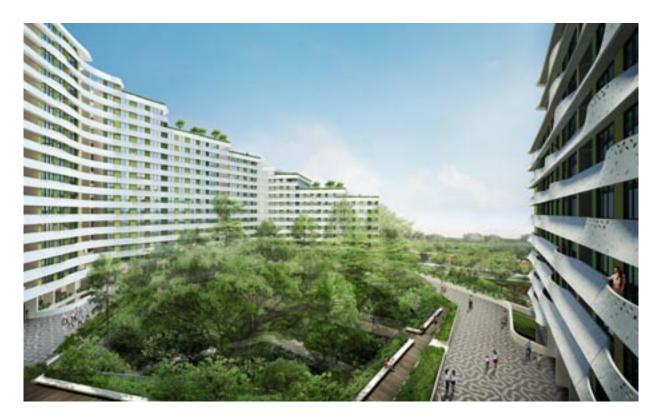

## 2011 "PUNGGOL WATERWAY TERRACES (II)"

group8asia Punggol, Singapore BUDGET 137,900,000 SGD SITE AREA 33,595 m<sup>2</sup>

FLOOR AREA 107,250 m<sup>2</sup>
TOTAL HEIGHT 54.40 m

TYPICAL HEIGHT 2.80 m storey height CONSTRUCTION Concrete, precast

#### **PROJECT INFORMATION**

PROGRAM New public housing, 804 apartments

STATUS Under contruction

POSITION

POSITION Team Leader [ground floor, basement, landscape]

RESPONSIBILITIES Ground floor, basement & landscape design

# 2010 "PUNGGOL WATERWAY TERRACES (I)"

group8asia Punggol, Singapore BUDGET 192,225,000 SGD

SITE AREA 48,800 m<sup>2</sup> FLOOR AREA 149,500 m<sup>2</sup>

TOTAL HEIGHT 54.40 m

TYPICAL HEIGHT 2.80 m storey height CONSTRUCTION Concrete, precast

#### PROJECT INFORMATION

PROGRAM New public housing, 1074 apartments, social & communal facilities

STATUS Under contruction

POSITION Team Leader [ground floor & facilities, basement, landscape]

RESPONSIBILITIES Ground floor & facilities, basement & landscape design