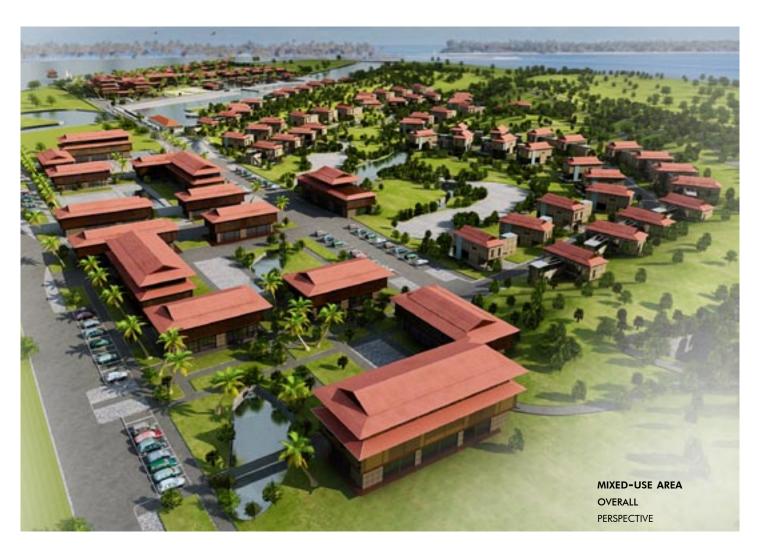

# 2009 "LOC AN XANH" PROJECT

NKB Archi Vung Tau, Viet Nam BUDGET 81,320,000 USD
SITE AREA 247,700 m²
FLOOR AREA 35,770 m²
TOTAL HEIGHT Not relevant
TYPICAL HEIGHT Not relevant

#### PROJECT INFORMATION

PROGRAM New development, 2 hotels, 62 villas, seaside resort, mixed-use facilities CLIENT LUTACO STATUS Under construction PARTNERS None

POSITION Concept Leader

RESPONSIBILITIES Master plan & architectural design

Design development Planning application

Presentations to the client & the authorities

FEATURES Flood prevention

MIXED-USE AREA ENTRANCE PERSPECTIVE

CENTRAL AREA
OVERALL
PERSPECTIVE

RESORT

DUNE BUNGALOWS

PERSPECTIVE