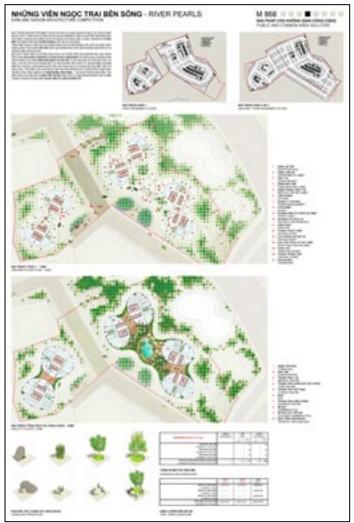

#### 2011 "RIVER PEARLS" LUXURY RESIDENCES

group8asia Ho Chi Minh City, Viet Nam

BUDGET 90,350,000 USD SITE AREA 8,065 m<sup>2</sup> FLOOR AREA 123,570 m<sup>2</sup>

TOTAL HEIGHT 135.00 m

TYPICAL HEIGHT 3.50 m storey height CONSTRUCTION Concrete, prestressed

#### PROJECT INFORMATION

PROGRAM New high-class housing towers, 1023 apartments STATUS 1st Prize, ongoing contract's negotiations

POSITION Team Leader [master plan, landscape, first floor & facilities]

RESPONSIBILITIES Master plan, sections and roof definition & development

Landscape, first floor and facilities' concept Drawings execution

Team leading

CLIENT EVN-LAND SAIGON PARTNERS LOCAL | CUBIC C&S | KACONS M&E | SPACE

FEATURES High-end standards