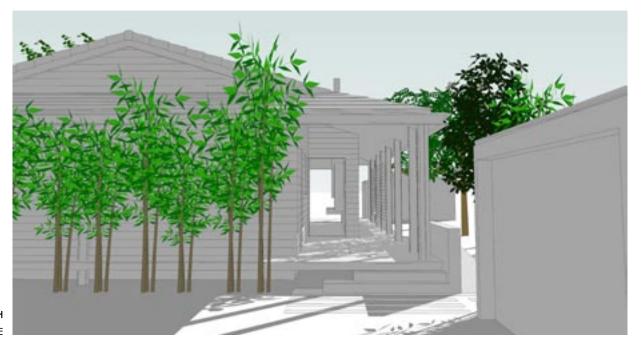

# 2008 "LE BIGORNEAU" VILLA & GUESTHOUSE

green sun workshop Royan, France

BUDGET 400,000 EUR SITE AREA  $700 \ m^2$ FLOOR AREA 250 m<sup>2</sup> CONSTRUCTION Concrete & timber

TOTAL HEIGHT Total height TYPICAL HEIGHT 2.80 m storey height

SITE AERIAL PHOTOGRAPHY

SITE, EXISTING BUILDING **PHOTOGRAPHY** 

PROJECT INSERTION STUDY PERSPECTIVE

# PROJECT INFORMATION

PROGRAM New bioclimatic villa, 5 people family & 3 rooms' guesthouse STATUS Approved, yet not built

CLIENT Private client PARTNERS None

POSITION Project co-Leader RESPONSIBILITIES Feasibility studies Concepts co-design

FEATURES Wind vertical turbine

BIRDVIEW
STUDY PERSPECTIVE

PROJECT ENTRANCE SIDE
STUDY PERSPECTIVE