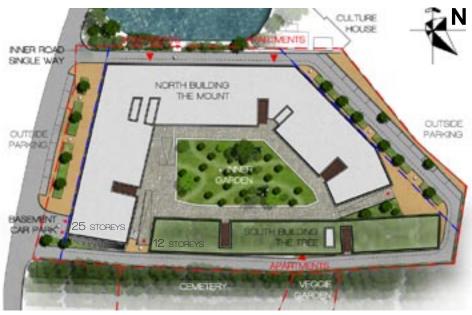

## 2009 "THE MOUNT & THE TREE" HOUSING

**NKB** Archi Ha Noi, Viet Nam

BUDGET 30,000,000 USD SITE AREA  $7,295 \text{ m}^2$ FLOOR AREA 82,940 m<sup>2</sup> TOTAL HEIGHT 96.00 m TYPICAL HEIGHT 3.50 storey height CONSTRUCTION Concrete, cellular

FROM THE EAST PERSPECTIVE

MASTER PLAN

#### PROJECT INFORMATION

PROGRAM New high-density housing buildings, 837 middle class apartments CLIENT T&T Land STATUS Not-selected PARTNERS None

POSITION Project Leader RESPONSIBILITIES Fesibility studies Outline proposals Concept design Presentations to the clients

FEATURES Sunshading strategies