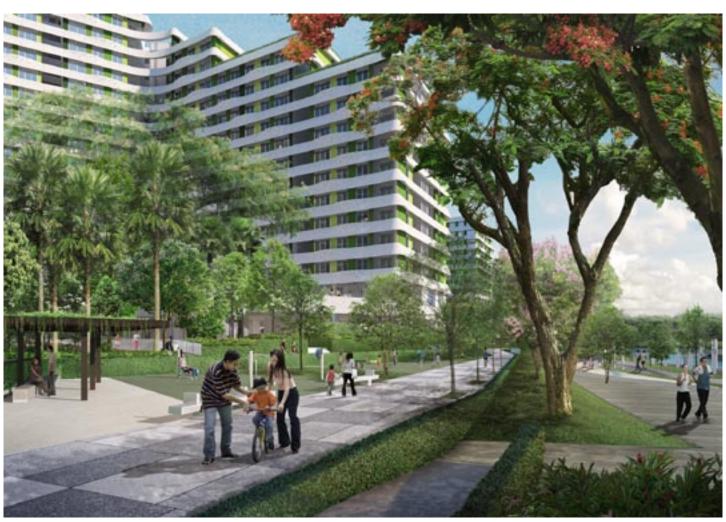

## 2011 "PUNGGOL WATERWAY TERRACES (II)"

group8asia Punggol, Singapore BUDGET 137,900,000 SGD SITE AREA 33,595 m<sup>2</sup>

FLOOR AREA 107,250 m<sup>2</sup>
TOTAL HEIGHT 54.40 m

TYPICAL HEIGHT 2.80 m storey height CONSTRUCTION Concrete, precast

#### **PROJECT INFORMATION**

PROGRAM New public housing, 804 apartments

STATUS Under contruction

POSITION

POSITION Team Leader [ground floor, basement, landscape]

RESPONSIBILITIES Ground floor, basement & landscape design

FEATURES GreenMark Platinum

# 2010 "PUNGGOL WATERWAY TERRACES (I)"

group8asia Punggol, Singapore BUDGET 192,225,000 SGD

SITE AREA 48,800 m<sup>2</sup> FLOOR AREA 149,500 m<sup>2</sup>

TOTAL HEIGHT 54.40 m

TYPICAL HEIGHT 2.80 m storey height CONSTRUCTION Concrete, precast

#### PROJECT INFORMATION

PROGRAM New public housing, 1074 apartments, social & communal facilities

STATUS Under contruction

POSITION Team Leader [ground floor & facilities, basement, landscape]

RESPONSIBILITIES Ground floor & facilities, basement & landscape design