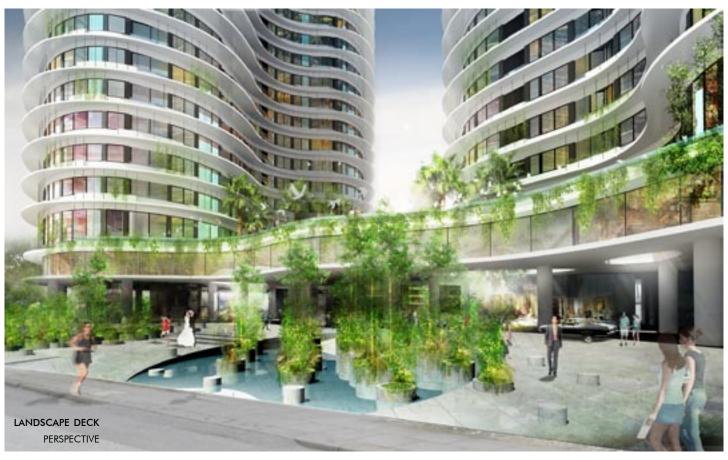

#### 2011 "RIVER PEARLS" LUXURY RESIDENCES

group8asia Ho Chi Minh City, Viet Nam

BUDGET 90,350,000 USD SITE AREA 8,065 m<sup>2</sup> FLOOR AREA 123,570 m<sup>2</sup>

TOTAL HEIGHT 135.00 m

TYPICAL HEIGHT 3.50 m storey height CONSTRUCTION Concrete, prestressed

#### PROJECT INFORMATION

PROGRAM New high-class housing towers, 1023 apartments STATUS 1st Prize, ongoing contract's negotiations

POSITION Team Leader [master plan, landscape, first floor & facilities]

RESPONSIBILITIES Master plan, sections and roof definition & development

Landscape, first floor and facilities' concept Drawings execution

Team leading

CLIENT EVN-LAND SAIGON PARTNERS LOCAL | CUBIC C&S | KACONS M&E | SPACE

FEATURES High-end standards