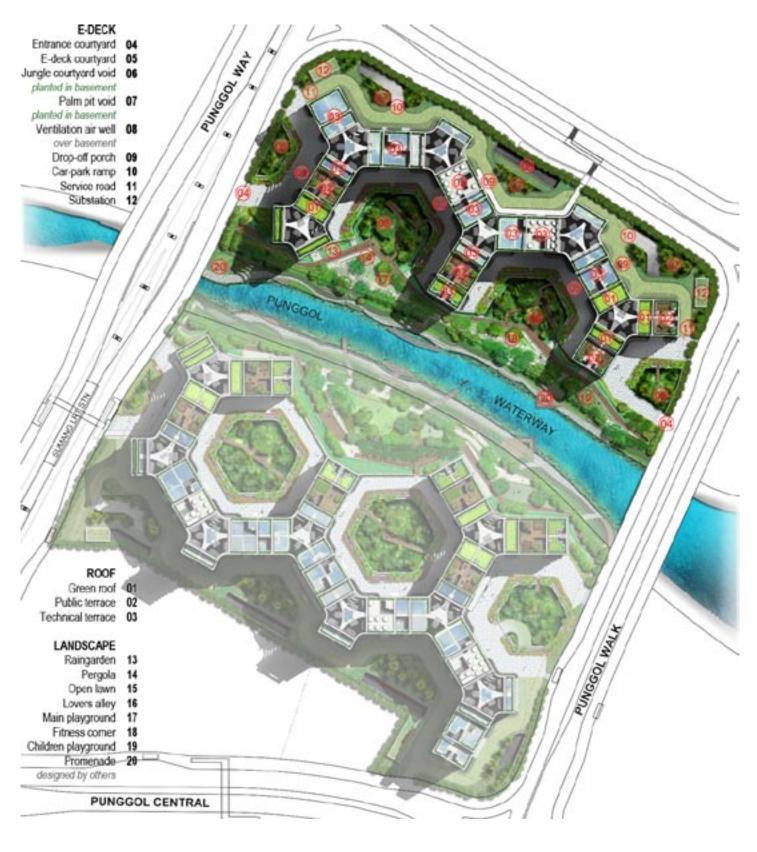

## 2011 "PUNGGOL WATERWAY TERRACES (II)"

group8asia Punggol, Singapore BUDGET 137,900,000 SGD SITE AREA 33,595 m<sup>2</sup>

FLOOR AREA 107,250 m<sup>2</sup>
TOTAL HEIGHT 54.40 m

TYPICAL HEIGHT 2.80 m storey height CONSTRUCTION Concrete, precast

#### **PROJECT INFORMATION**

PROGRAM New public housing, 804 apartments

STATUS Under contruction

POSITION

POSITION Team Leader [ground floor, basement, landscape]

RESPONSIBILITIES Ground floor, basement & landscape design

Design development Tender documents

Team leading & drawings execution

CLIENT HDB

PARTNERS LOCAL | Aedas

C&S + M&E | BECA

QS | DLS

LANDSCAPE | ICN Design LIGHTING | BO STEIBER

TRAFFIC | ARUP

FEATURES GreenMark Platinum

# 2010 "PUNGGOL WATERWAY TERRACES (I)"

group8asia Punggol, Singapore BUDGET 192,225,000 SGD

SITE AREA 48,800 m<sup>2</sup> FLOOR AREA 149,500 m<sup>2</sup>

TOTAL HEIGHT 54.40 m

TYPICAL HEIGHT 2.80 m storey height CONSTRUCTION Concrete, precast

#### PROJECT INFORMATION

PROGRAM New public housing, 1074 apartments, social & communal facilities

STATUS Under contruction

POSITION Team Leader [ground floor & facilities, basement, landscape]

RESPONSIBILITIES Ground floor & facilities, basement & landscape design