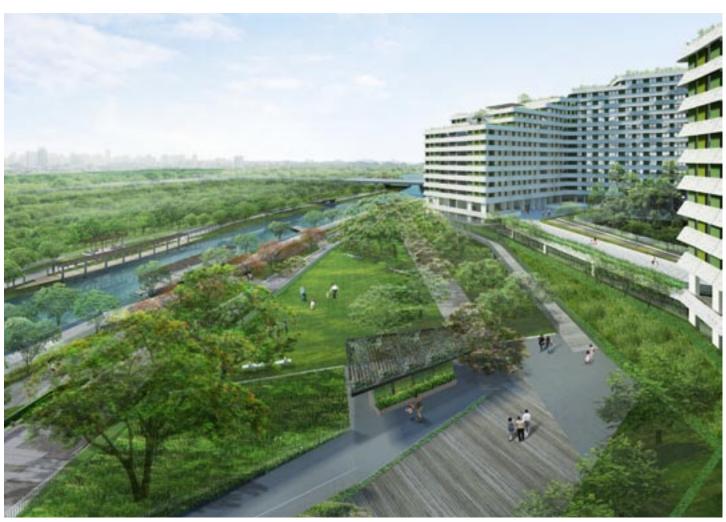

## 2011 "PUNGGOL WATERWAY TERRACES (II)"

group8asia Punggol, Singapore BUDGET 137,900,000 SGD SITE AREA 33,595 m<sup>2</sup>

FLOOR AREA 107,250 m<sup>2</sup>
TOTAL HEIGHT 54.40 m

TYPICAL HEIGHT 2.80 m storey height CONSTRUCTION Concrete, precast

#### **PROJECT INFORMATION**

PROGRAM New public housing, 804 apartments

STATUS Under contruction

POSITION

POSITION Team Leader [ground floor, basement, landscape]

RESPONSIBILITIES Ground floor, basement & landscape design

Design development Tender documents

Team leading & drawings execution

CLIENT HDB

PARTNERS LOCAL | Aedas

C&S + M&E | BECA

QS | DLS

LANDSCAPE | ICN Design LIGHTING | BO STEIBER

TRAFFIC | ARUP

FEATURES GreenMark Platinum