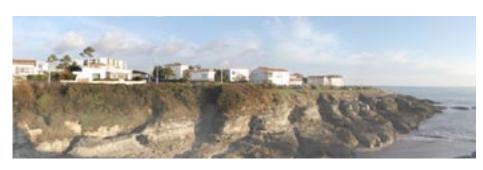

# 2008 "LE BIGORNEAU" VILLA & GUESTHOUSE

green sun workshop Royan, France

BUDGET 400,000 EUR SITE AREA  $700 \ m^2$ FLOOR AREA 250 m<sup>2</sup> CONSTRUCTION Concrete & timber

TOTAL HEIGHT Total height TYPICAL HEIGHT 2.80 m storey height

SITE AERIAL PHOTOGRAPHY

SITE, EXISTING BUILDING **PHOTOGRAPHY** 

PROJECT INSERTION STUDY PERSPECTIVE