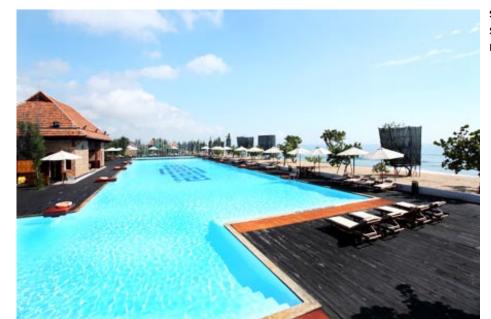

# 2009 "GOLDEN BEACH" RESORT

**NKB** Archi Tuy Hoa, Viet Nam

BUDGET 15,000,000 USD SITE AREA  $79,420 \ m^2$ FLOOR AREA 15,850 m<sup>2</sup> TOTAL HEIGHT Not relevant TYPICAL HEIGHT Not relevant CONSTRUCTION Masonry, timber

# PROJECT INFORMATION

PROGRAM New resort, 70 bungalows, 8 villas, business & well-being facilities STATUS Approved, yet not fully built; only the seaside has been

CLIENT Thuan Thao company PARTNERS H&K Hospitality

POSITION Concept Leader

RESPONSIBILITIES Master plan & landscape design

Architectural design Design development Booklet design

FEATURES Three worlds' landscape

SEASIDE SWIMMING POOL PICTURE

SEASIDE RESTAURANT PICTURE