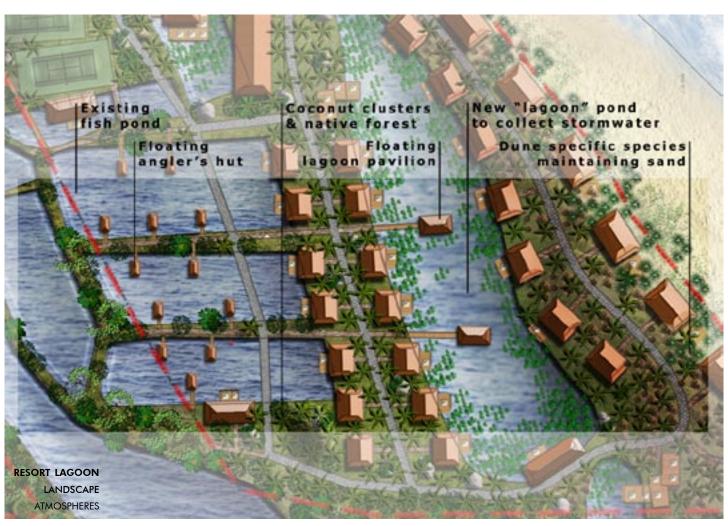

# 2009 "LOC AN XANH" PROJECT

NKB Archi Vung Tau, Viet Nam BUDGET 81,320,000 USD
SITE AREA 247,700 m²
FLOOR AREA 35,770 m²
TOTAL HEIGHT Not relevant
TYPICAL HEIGHT Not relevant

#### PROJECT INFORMATION

PROGRAM New development, 2 hotels, 62 villas, seaside resort, mixed-use facilities CLIENT LUTACO STATUS Under construction PARTNERS None

POSITION Concept Leader

RESPONSIBILITIES Master plan & architectural design

Design development Planning application

Presentations to the client & the authorities

FEATURES Flood prevention

MIXED-USE AREA ENTRANCE PERSPECTIVE

CENTRAL AREA
OVERALL
PERSPECTIVE

RESORT

DUNE BUNGALOWS

PERSPECTIVE