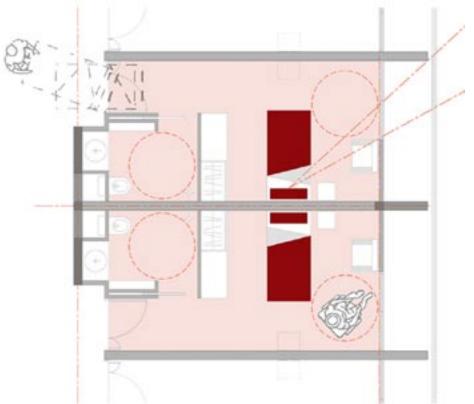

#### 2005 "CHATEAU GARDERES" NURSING HOME

Catherine Duret Studio Talence, France

BUDGET 5,625,000 EUR

SITE AREA  $\,\,9,100\,\,m^2$ FLOOR AREA 5,855 m<sup>2</sup>

TOTAL HEIGHT 14.00 m TYPICAL HEIGHT 2.80 m storey height

CONSTRUCTION Concrete

GARDEN BIRDVIEW **PERSPECTIVE** 

#### PROJECT INFORMATION

PROGRAM Nursing home restructuring & extension, 90 beds STATUS 2nd Prize, staff & technical services votes

CLIENT DDE / SCPGP PARTNERS 3D | fixionart

POSITION Project co-Leader RESPONSIBILITIES Architectural co-design Drawings execution Consultants' management

FEATURES Alzheimer unit

BEDROOMS PLAN

FIRST FLOOR PLAN

SECOND FLOOR PLAN