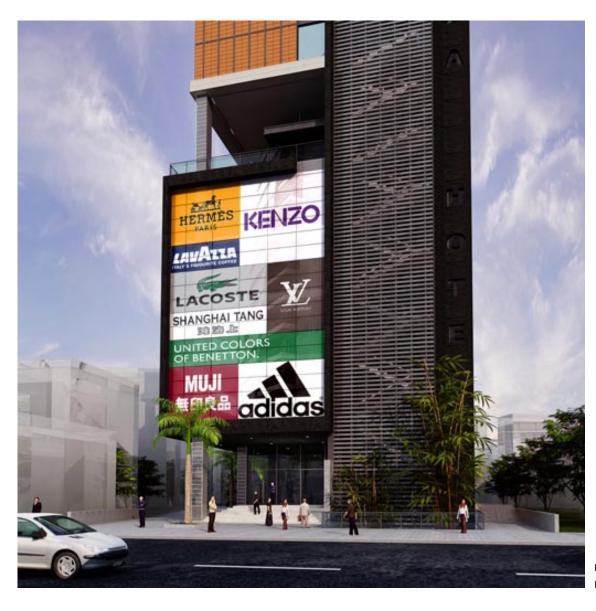

#### 2009 "NGUYEN VAN CU" MALL & HOTEL

**NKB** Archi Ho Chi Minh City, Viet Nam

BUDGET 12,000,000 USD SITE AREA 2,540 m<sup>2</sup>

FLOOR AREA 21,600 m<sup>2</sup> TOTAL HEIGHT 78.00 m

TYPICAL HEIGHT 3.50 m storey height

CONSTRUCTION Concrete

ENTRANCES PERSPECTIVE

#### PROJECT INFORMATION

PROGRAM New downtown 3\* hotel, 260 rooms, 200+100 seats' conf. rooms

PARTNERS none

CLIENT SUNIMEX

& 4,000 m<sup>2</sup> shopping mall

STATUS Not-selected

POSITION Project Leader RESPONSIBILITIES Concept design

Drawings & presentation execution

Presentation to the clients

FEATURES Carpark natural ventil.

SOUTH FACADE
PERSPECTIVE

HOTEL TYPICAL STOREY PLAN

NGUYEN VAN CU STREET PERSPECTIVE

FIRST FLOOR PLAN

SWIMMING POOL STOREY PLAN