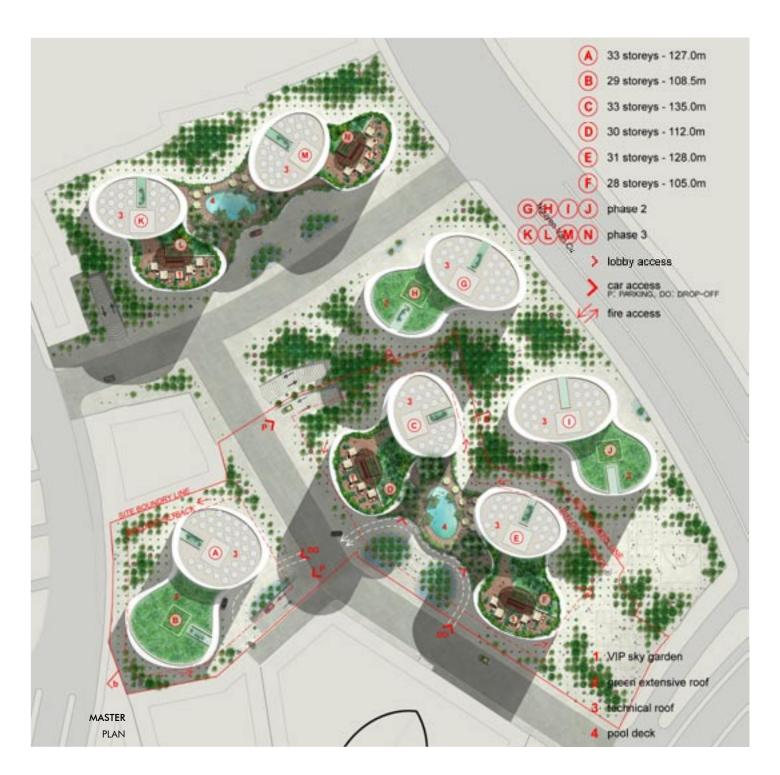

#### 2011 "RIVER PEARLS" LUXURY RESIDENCES

group8asia Ho Chi Minh City, Viet Nam

BUDGET 90,350,000 USD SITE AREA 8,065 m<sup>2</sup> FLOOR AREA 123,570 m<sup>2</sup>

TOTAL HEIGHT 135.00 m

TYPICAL HEIGHT 3.50 m storey height CONSTRUCTION Concrete, prestressed

#### PROJECT INFORMATION

PROGRAM New high-class housing towers, 1023 apartments STATUS 1st Prize, ongoing contract's negotiations

POSITION Team Leader [master plan, landscape, first floor & facilities]

RESPONSIBILITIES Master plan, sections and roof definition & development

Landscape, first floor and facilities' concept Drawings execution

Team leading

CLIENT EVN-LAND SAIGON PARTNERS LOCAL | CUBIC C&S | KACONS M&E | SPACE

FEATURES High-end standards