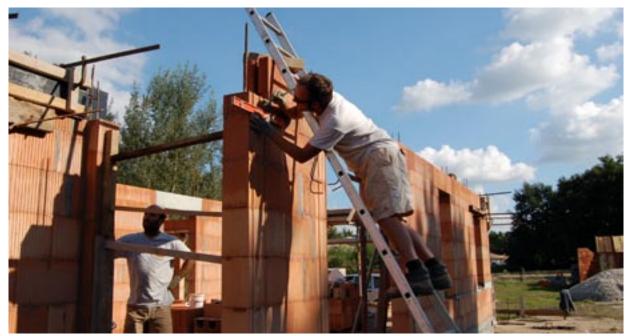

## 2008 "AUX PLAISIRS" HOUSE

green sun workshop Margaux, France

BUDGET 110,000 EUR SITE AREA  $1,000 \ m^2$ FLOOR AREA 130-295 m<sup>2</sup> TOTAL HEIGHT 5.00 m TYPICAL HEIGHT Not relevant CONSTRUCTION Isolating bricks, steel

## PROJECT INFORMATION

PROGRAM New self-help bioclimatic house, 3-5 people family STATUS Built

PARTNERS None

CLIENT Private client

RESPONSIBILITIES Concept design

POSITION Project Leader

Design development & planning applications

Tender & construction documents

Construction works

FEATURES Self-help construction

WALLS
CONSTRUCTION
PHOTOGRAPHY

WALLS CONSTRUCTION PHOTOGRAPHY

WALLS CONSTRUCTION PHOTOGRAPHY

WALLS CONSTRUCTION

LIVING ROOM
INSULATION WORKS
PHOTOGRAPHY