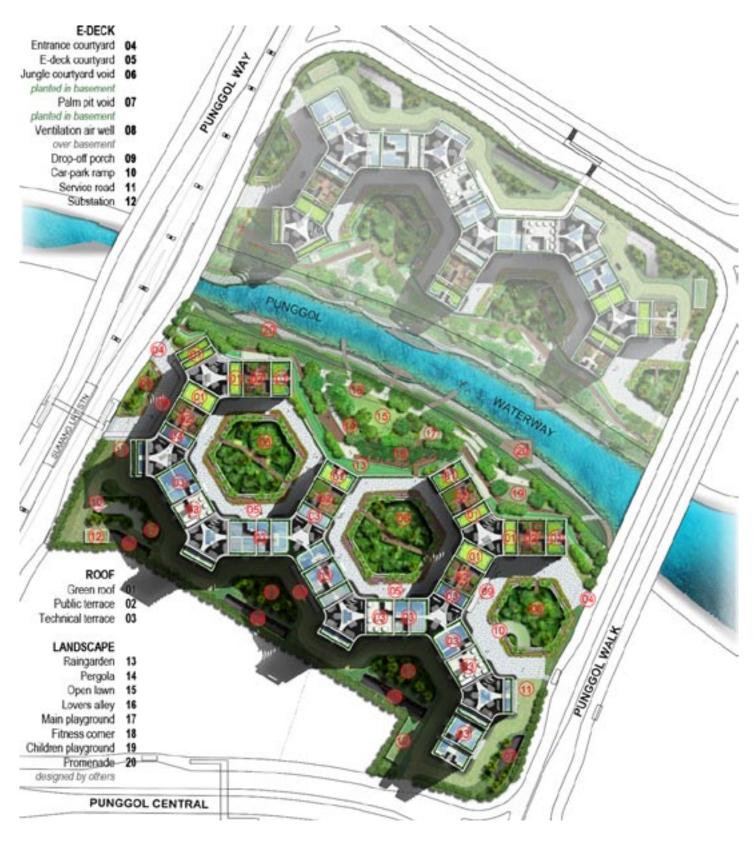

## 2011 "PUNGGOL WATERWAY TERRACES (II)"

group8asia Punggol, Singapore BUDGET 137,900,000 SGD SITE AREA 33,595 m<sup>2</sup>

FLOOR AREA 107,250 m<sup>2</sup>
TOTAL HEIGHT 54.40 m

TYPICAL HEIGHT 2.80 m storey height CONSTRUCTION Concrete, precast

#### **PROJECT INFORMATION**

PROGRAM New public housing, 804 apartments

STATUS Under contruction

POSITION

POSITION Team Leader [ground floor, basement, landscape]

RESPONSIBILITIES Ground floor, basement & landscape design

Design development Tender documents

Team leading & drawings execution

CLIENT HDB

PARTNERS LOCAL | Aedas

C&S + M&E | BECA

QS | DLS

LANDSCAPE | ICN Design LIGHTING | BO STEIBER

TRAFFIC | ARUP

# 2010 "PUNGGOL WATERWAY TERRACES (I)"

group8asia Punggol, Singapore BUDGET 192,225,000 SGD

SITE AREA 48,800 m<sup>2</sup> FLOOR AREA 149,500 m<sup>2</sup>

TOTAL HEIGHT 54.40 m

TYPICAL HEIGHT 2.80 m storey height CONSTRUCTION Concrete, precast

#### PROJECT INFORMATION

PROGRAM New public housing, 1074 apartments, social & communal facilities

STATUS Under contruction

POSITION Team Leader [ground floor & facilities, basement, landscape]

RESPONSIBILITIES Ground floor & facilities, basement & landscape design