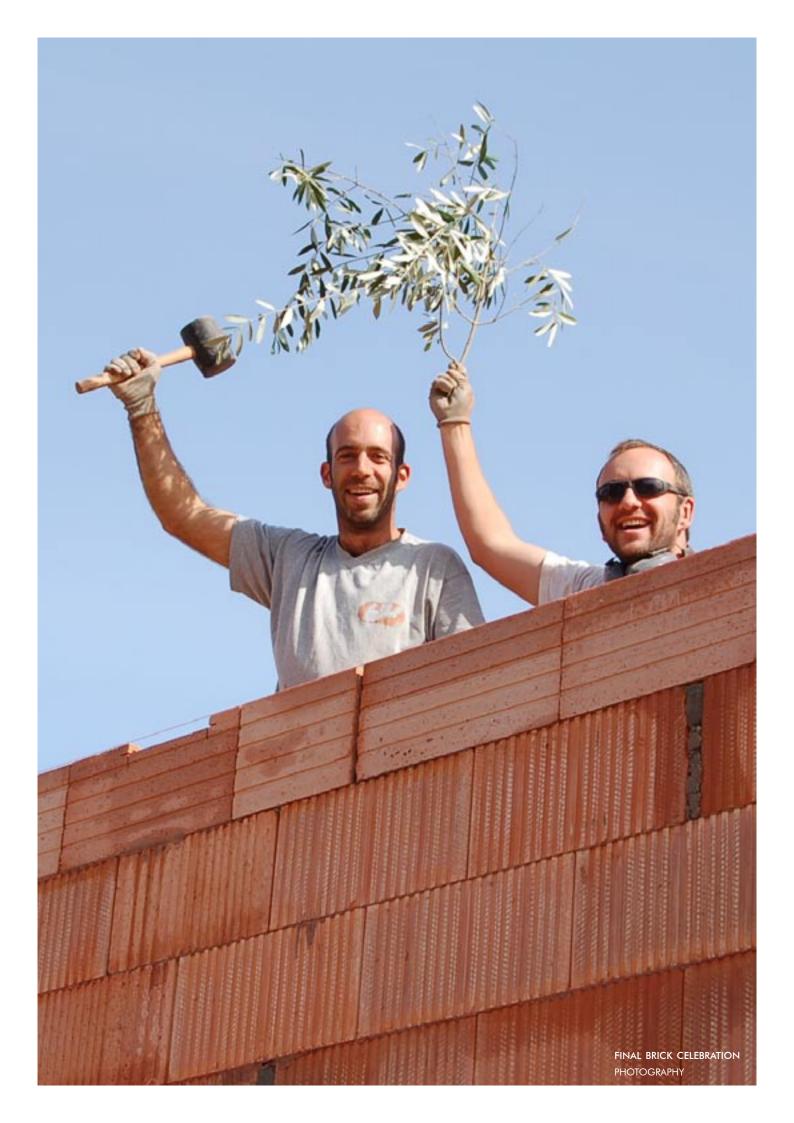

## 2008 "AUX PLAISIRS" HOUSE

green sun workshop Margaux, France

BUDGET 110,000 EUR SITE AREA  $1,000 \ m^2$ FLOOR AREA 130-295 m<sup>2</sup> TOTAL HEIGHT 5.00 m TYPICAL HEIGHT Not relevant CONSTRUCTION Isolating bricks, steel

## PROJECT INFORMATION

PROGRAM New self-help bioclimatic house, 3-5 people family STATUS Built

PARTNERS None

CLIENT Private client

RESPONSIBILITIES Concept design

POSITION Project Leader

Design development & planning applications

Tender & construction documents

Construction works

FEATURES Self-help construction

WALLS
CONSTRUCTION
PHOTOGRAPHY

WALLS CONSTRUCTION PHOTOGRAPHY

WALLS CONSTRUCTION PHOTOGRAPHY

WALLS CONSTRUCTION

LIVING ROOM
INSULATION WORKS
PHOTOGRAPHY