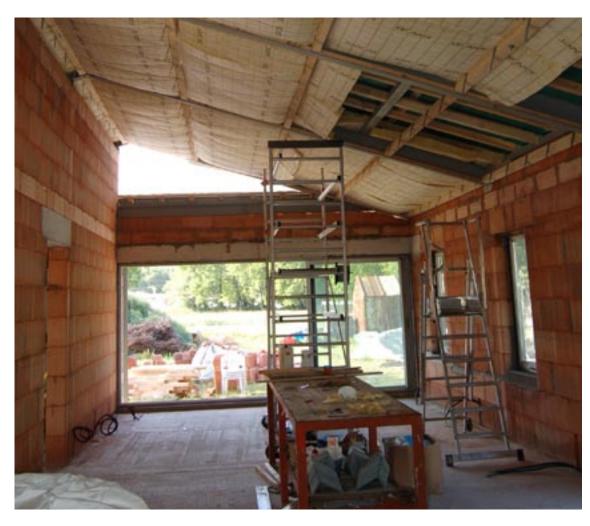

## 2008 "AUX PLAISIRS" HOUSE

green sun workshop Margaux, France

BUDGET 110,000 EUR SITE AREA  $1,000 \ m^2$ FLOOR AREA 130-295 m<sup>2</sup> TOTAL HEIGHT 5.00 m TYPICAL HEIGHT Not relevant CONSTRUCTION Isolating bricks, steel

## PROJECT INFORMATION

PROGRAM New self-help bioclimatic house, 3-5 people family STATUS Built

PARTNERS None

CLIENT Private client

RESPONSIBILITIES Concept design

POSITION Project Leader

Design development & planning applications

Tender & construction documents

Construction works

FEATURES Self-help construction

WALLS
CONSTRUCTION
PHOTOGRAPHY

WALLS CONSTRUCTION PHOTOGRAPHY

WALLS CONSTRUCTION PHOTOGRAPHY

WALLS CONSTRUCTION

LIVING ROOM
INSULATION WORKS
PHOTOGRAPHY