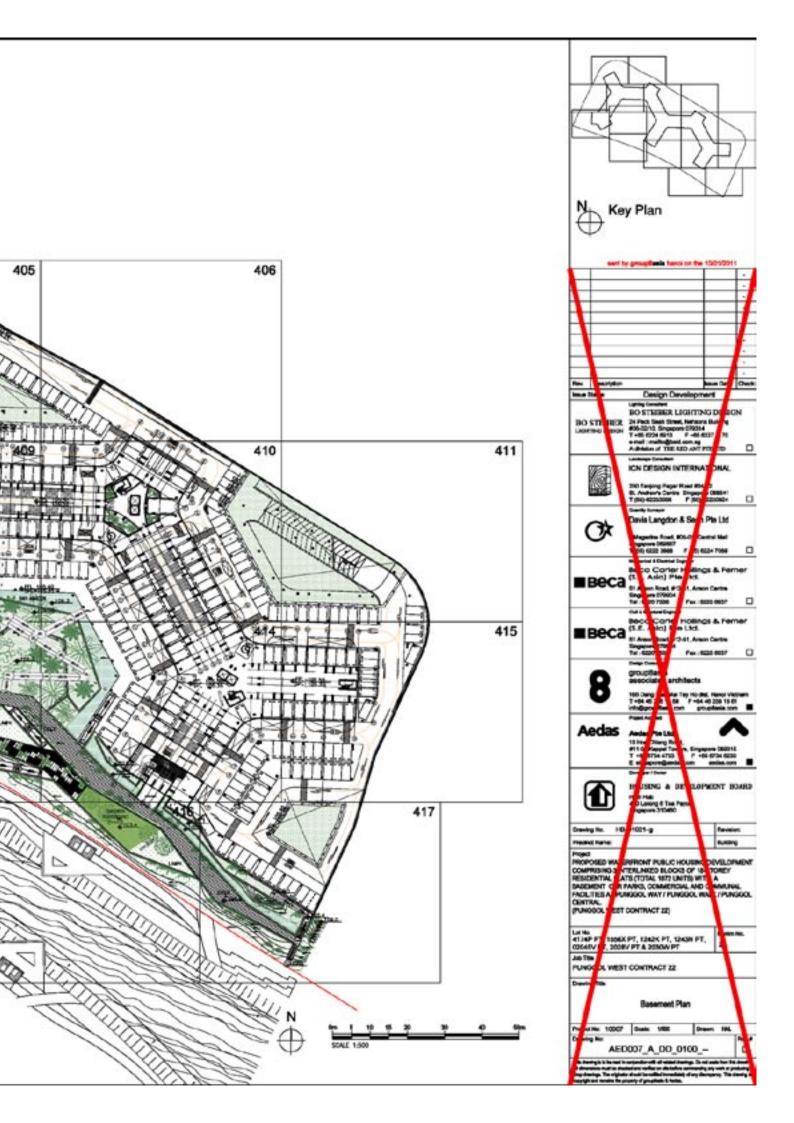

# 2010 "PUNGGOL WATERWAY TERRACES (I)"

group8asia Punggol, Singapore BUDGET 192,225,000 SGD

SITE AREA 48,800 m<sup>2</sup> FLOOR AREA 149,500 m<sup>2</sup>

TOTAL HEIGHT 54.40 m

TYPICAL HEIGHT 2.80 m storey height CONSTRUCTION Concrete, precast

#### PROJECT INFORMATION

PROGRAM New public housing, 1074 apartments, social & communal facilities

STATUS Under contruction

POSITION Team Leader [ground floor & facilities, basement, landscape]

RESPONSIBILITIES Ground floor & facilities, basement & landscape design

Design development Tender documents

Team leading & drawings execution

CLIENT HDB

PARTNERS LOCAL | Aedas

C&S + M&E | BECA

QS | DLS

LANDSCAPE | ICN Design LIGHTING | BO STEIBER

TRAFFIC | ARUP

FEATURES GreenMark Platinum