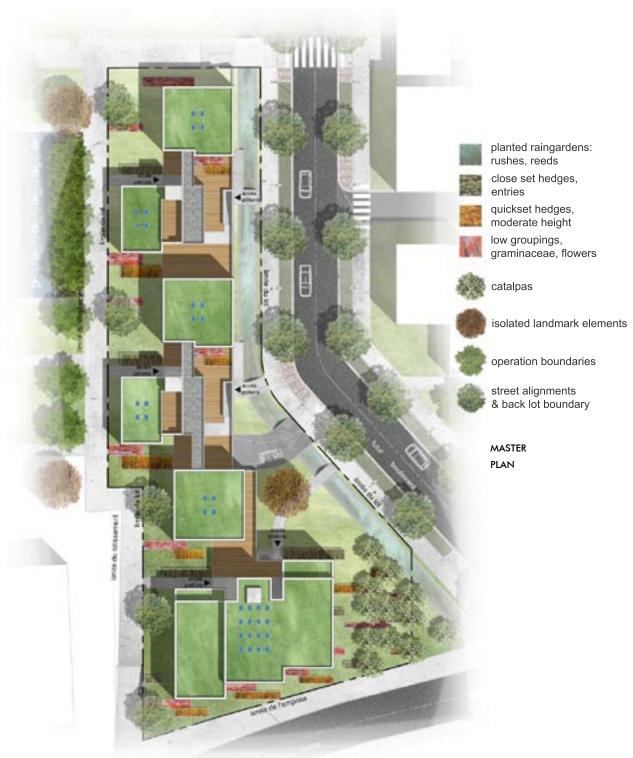

#### 2008 "LES VALLONS N°3" SOCIAL HOUSING

Poggi+Garrigue Architecture Bayonne, France BUDGET 2,775,000 EUR
SITE AREA 2,300 m<sup>2</sup>
FLOOR AREA 2,570 m<sup>2</sup>

TOTAL HEIGHT 16.70 m

TYPICAL HEIGHT 2.70 m storey height

CONSTRUCTION Concrete

#### **PROJECT INFORMATION**

PROGRAM New bioclimatic public housing, 34 rental apartments

STATUS Not-selected

POSITION Assistant Architect
RESPONSIBILITIES Landscape design

Boards layout & graphic design

Partners' assistance

CLIENT OPHLM Bayonne
PARTNERS M&E | INGEROP
C&S | INGEROP
3D | DESILS

FEATURES Rain-garden