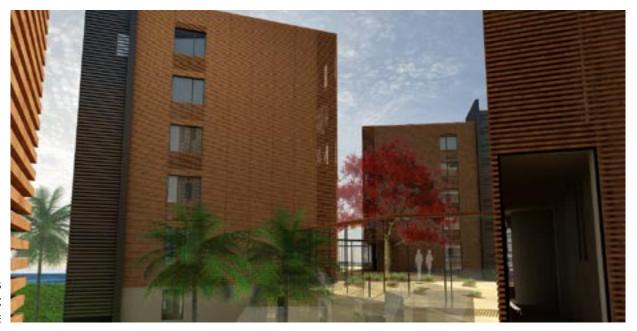

# 2009 "THE TREES & THE STONE" HOTEL

**NKB** Archi Phan Thiet, Viet Nam

BUDGET 10,000,000 USD SITE AREA 13,060 m<sup>2</sup>

FLOOR AREA 14,705 m<sup>2</sup> TOTAL HEIGHT 28.80 m

TYPICAL HEIGHT 3.50 m storey height CONSTRUCTION Concrete, timber

# PROJECT INFORMATION

PROGRAM New seaside 3\* design hotel, 140 rooms, 250 seats' conference room CLIENT FuTa Land STATUS On-hold PARTNERS None

POSITION Project Leader

RESPONSIBILITIES Market positioning Concept design Drawings execution Presentation to the client

FEATURES International standards

GUESTROOMS PLAN

THE SWIMMING POOL INFINITE VIEW
PERSPECTIVE

FROM THE SLOPE
THE ENTRANCE
PERSPECTIVE

BETWEEN HOUSES THE STONE WALK PERSPECTIVE

STARING AT THE SEA
THE STONE'S END
PERSPECTIVE

FROM THE BEACH
THE POOL & THE HOTEL
PERSPECTIVE

BETWEEN HOUSES
ONE "COCONUT BREACH"
PERSPECTIVE

FROM HOUSE #1

THE ROOF TERRACES

PERSPECTIVE