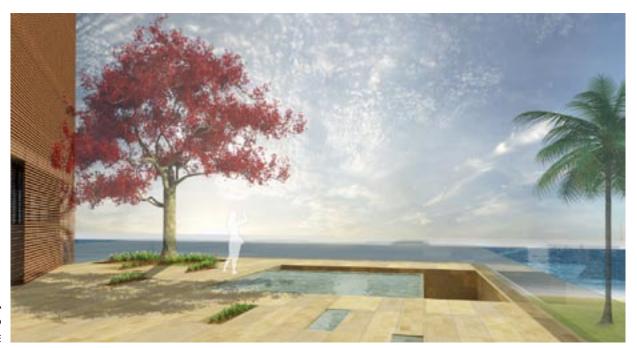

# 2009 "THE TREES & THE STONE" HOTEL

**NKB** Archi Phan Thiet, Viet Nam

BUDGET 10,000,000 USD SITE AREA 13,060 m<sup>2</sup>

FLOOR AREA 14,705 m<sup>2</sup> TOTAL HEIGHT 28.80 m

TYPICAL HEIGHT 3.50 m storey height CONSTRUCTION Concrete, timber

# PROJECT INFORMATION

PROGRAM New seaside 3\* design hotel, 140 rooms, 250 seats' conference room CLIENT FuTa Land STATUS On-hold PARTNERS None

POSITION Project Leader

RESPONSIBILITIES Market positioning Concept design Drawings execution Presentation to the client

FEATURES International standards

GUESTROOMS PLAN

THE SWIMMING POOL INFINITE VIEW
PERSPECTIVE

FROM THE SLOPE
THE ENTRANCE
PERSPECTIVE

BETWEEN HOUSES THE STONE WALK PERSPECTIVE

STARING AT THE SEA
THE STONE'S END
PERSPECTIVE

FROM THE BEACH
THE POOL & THE HOTEL
PERSPECTIVE

BETWEEN HOUSES
ONE "COCONUT BREACH"
PERSPECTIVE

FROM HOUSE #1

THE ROOF TERRACES

PERSPECTIVE