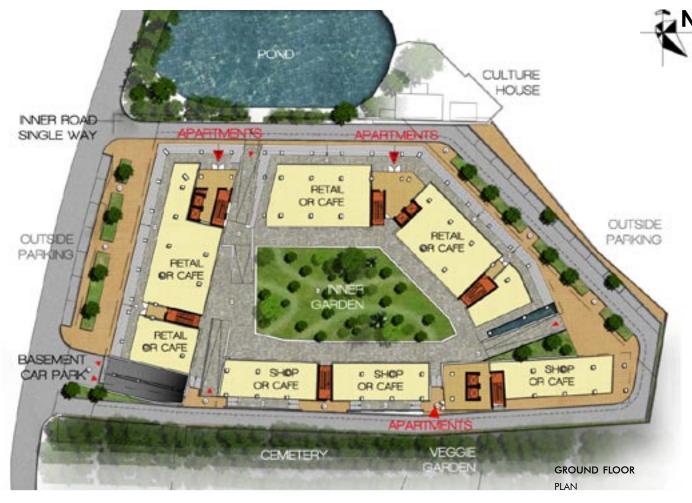

## 2009 "THE MOUNT & THE TREE" HOUSING

**NKB** Archi Ha Noi, Viet Nam

BUDGET 30,000,000 USD SITE AREA  $7,295 \text{ m}^2$ FLOOR AREA 82,940 m<sup>2</sup> TOTAL HEIGHT 96.00 m TYPICAL HEIGHT 3.50 storey height CONSTRUCTION Concrete, cellular

FROM THE EAST PERSPECTIVE

MASTER PLAN

#### PROJECT INFORMATION

PROGRAM New high-density housing buildings, 837 middle class apartments CLIENT T&T Land STATUS Not-selected PARTNERS None

POSITION Project Leader RESPONSIBILITIES Fesibility studies Outline proposals Concept design Presentations to the clients

FEATURES Sunshading strategies