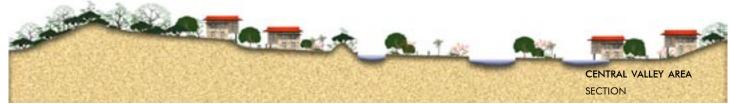

# 2009 "GOLDEN BEACH" RESORT

**NKB** Archi Tuy Hoa, Viet Nam

BUDGET 15,000,000 USD SITE AREA  $79,420 \ m^2$ FLOOR AREA 15,850 m<sup>2</sup> TOTAL HEIGHT Not relevant TYPICAL HEIGHT Not relevant CONSTRUCTION Masonry, timber

# PROJECT INFORMATION

PROGRAM New resort, 70 bungalows, 8 villas, business & well-being facilities STATUS Approved, yet not fully built; only the seaside has been

CLIENT Thuan Thao company PARTNERS H&K Hospitality

POSITION Concept Leader

RESPONSIBILITIES Master plan & landscape design

Architectural design Design development Booklet design

FEATURES Three worlds' landscape

SEASIDE SWIMMING POOL PICTURE

SEASIDE RESTAURANT PICTURE