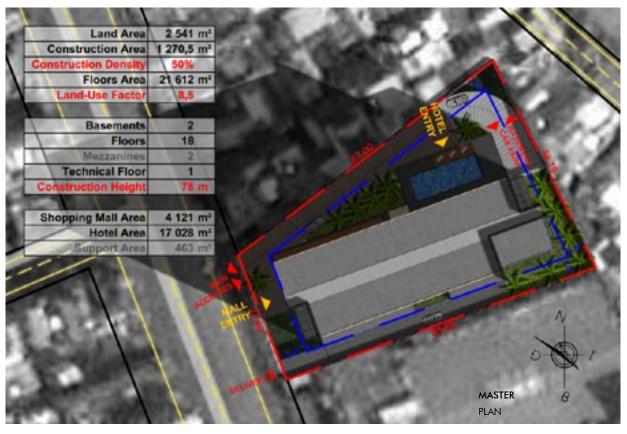

#### 2009 "NGUYEN VAN CU" MALL & HOTEL

**NKB** Archi Ho Chi Minh City, Viet Nam

BUDGET 12,000,000 USD SITE AREA 2,540 m<sup>2</sup>

FLOOR AREA 21,600 m<sup>2</sup> TOTAL HEIGHT 78.00 m

TYPICAL HEIGHT 3.50 m storey height

CONSTRUCTION Concrete

ENTRANCES PERSPECTIVE

#### PROJECT INFORMATION

PROGRAM New downtown 3\* hotel, 260 rooms, 200+100 seats' conf. rooms

PARTNERS none

CLIENT SUNIMEX

& 4,000 m<sup>2</sup> shopping mall

STATUS Not-selected

POSITION Project Leader RESPONSIBILITIES Concept design

Drawings & presentation execution

Presentation to the clients

FEATURES Carpark natural ventil.

SOUTH FACADE
PERSPECTIVE

HOTEL TYPICAL STOREY PLAN

NGUYEN VAN CU STREET PERSPECTIVE

FIRST FLOOR PLAN

SWIMMING POOL STOREY PLAN