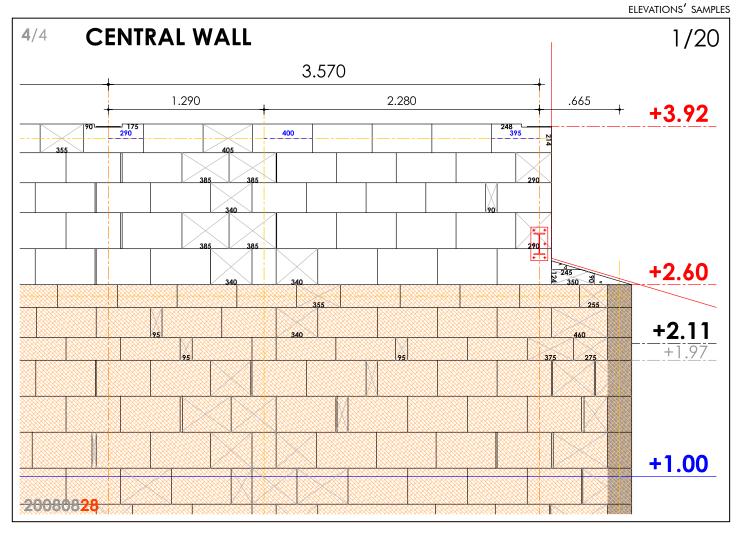

Tender & construction documents

Construction works

FEATURES Self-help construction

WALLS
CONSTRUCTION
PHOTOGRAPHY

WALLS CONSTRUCTION PHOTOGRAPHY

WALLS CONSTRUCTION PHOTOGRAPHY

WALLS CONSTRUCTION

LIVING ROOM
INSULATION WORKS
PHOTOGRAPHY

LIVING ROOM ACTUAL PHOTOGRAPHY

ENTRANCE, NORTH
PERSPECTIVE

SIDE, WEST PERSPECTIVE

GARDEN, SOUTH
PERSPECTIVE

NORTH
TIMBER CLADDING WORKS
PHOTOGRAPHY

WEST
WINDOWS WORKS
PHOTOGRAPHY

SOUTH
STEEL FRAMEWORK
PHOTOGRAPHY