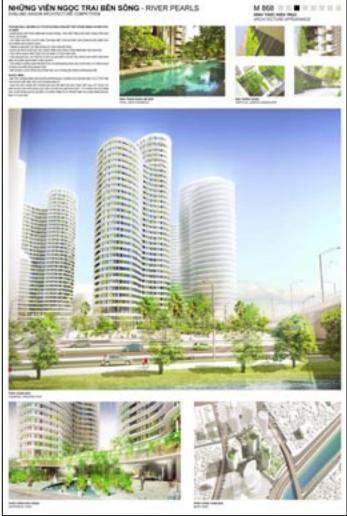

#### 2011 "RIVER PEARLS" LUXURY RESIDENCES

group8asia Ho Chi Minh City, Viet Nam

BUDGET 90,350,000 USD SITE AREA 8,065 m<sup>2</sup> FLOOR AREA 123,570 m<sup>2</sup>

TOTAL HEIGHT 135.00 m

TYPICAL HEIGHT 3.50 m storey height CONSTRUCTION Concrete, prestressed

#### PROJECT INFORMATION

PROGRAM New high-class housing towers, 1023 apartments STATUS 1st Prize, ongoing contract's negotiations

POSITION Team Leader [master plan, landscape, first floor & facilities]

RESPONSIBILITIES Master plan, sections and roof definition & development

Landscape, first floor and facilities' concept Drawings execution

Team leading

CLIENT EVN-LAND SAIGON PARTNERS LOCAL | CUBIC C&S | KACONS M&E | SPACE

FEATURES High-end standards