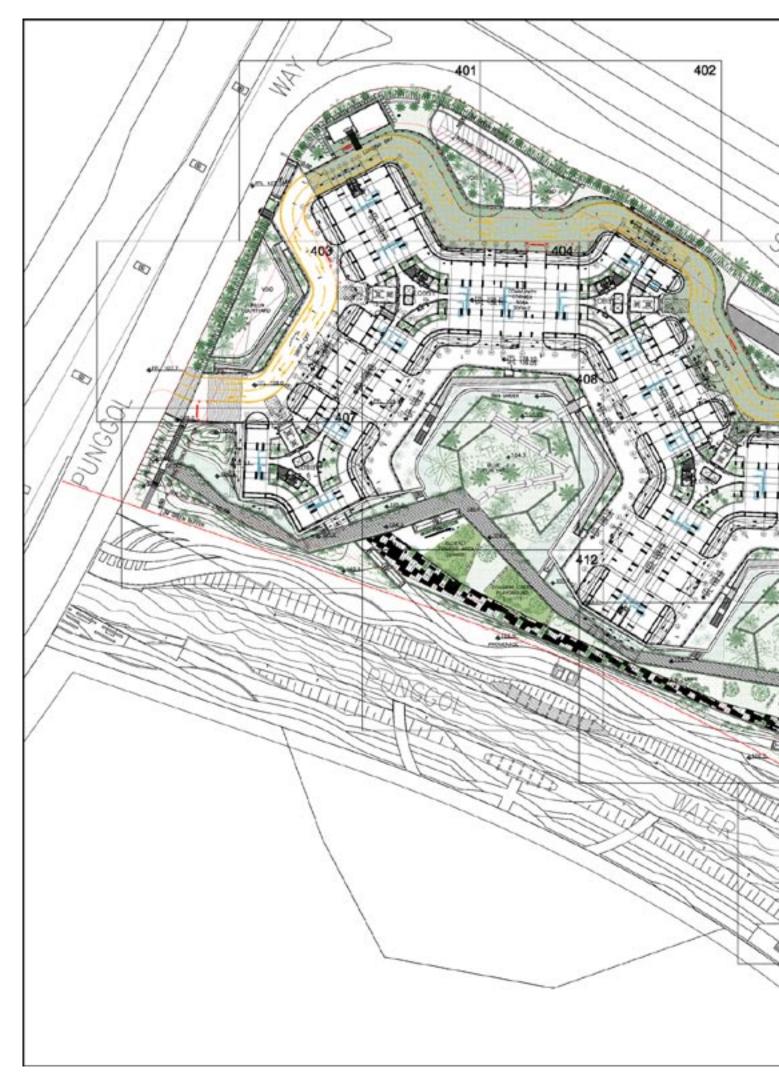

# 2010 "PUNGGOL WATERWAY TERRACES (I)"

group8asia Punggol, Singapore BUDGET 192,225,000 SGD

SITE AREA 48,800 m<sup>2</sup> FLOOR AREA 149,500 m<sup>2</sup>

TOTAL HEIGHT 54.40 m

TYPICAL HEIGHT 2.80 m storey height CONSTRUCTION Concrete, precast

#### PROJECT INFORMATION

PROGRAM New public housing, 1074 apartments, social & communal facilities

STATUS Under contruction

POSITION Team Leader [ground floor & facilities, basement, landscape]

RESPONSIBILITIES Ground floor & facilities, basement & landscape design

Design development Tender documents

Team leading & drawings execution

CLIENT HDB

PARTNERS LOCAL | Aedas

C&S + M&E | BECA

QS | DLS

LANDSCAPE | ICN Design LIGHTING | BO STEIBER

TRAFFIC | ARUP

FEATURES GreenMark Platinum