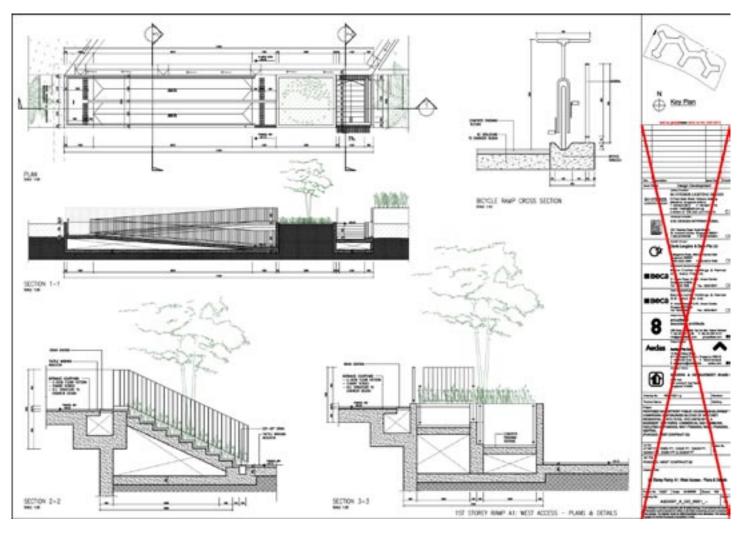

## 2011 "PUNGGOL WATERWAY TERRACES (II)"

group8asia Punggol, Singapore BUDGET 137,900,000 SGD SITE AREA 33,595 m<sup>2</sup>

FLOOR AREA 107,250 m<sup>2</sup>
TOTAL HEIGHT 54.40 m

TYPICAL HEIGHT 2.80 m storey height CONSTRUCTION Concrete, precast

#### **PROJECT INFORMATION**

PROGRAM New public housing, 804 apartments

STATUS Under contruction

POSITION

POSITION Team Leader [ground floor, basement, landscape]

RESPONSIBILITIES Ground floor, basement & landscape design

Design development Tender documents

Team leading & drawings execution

CLIENT HDB

PARTNERS LOCAL | Aedas

C&S + M&E | BECA

QS | DLS

LANDSCAPE | ICN Design LIGHTING | BO STEIBER

TRAFFIC | ARUP

# 2010 "PUNGGOL WATERWAY TERRACES (I)"

group8asia Punggol, Singapore BUDGET 192,225,000 SGD

SITE AREA 48,800 m<sup>2</sup> FLOOR AREA 149,500 m<sup>2</sup>

TOTAL HEIGHT 54.40 m

TYPICAL HEIGHT 2.80 m storey height CONSTRUCTION Concrete, precast

#### PROJECT INFORMATION

PROGRAM New public housing, 1074 apartments, social & communal facilities

STATUS Under contruction

POSITION Team Leader [ground floor & facilities, basement, landscape]

RESPONSIBILITIES Ground floor & facilities, basement & landscape design