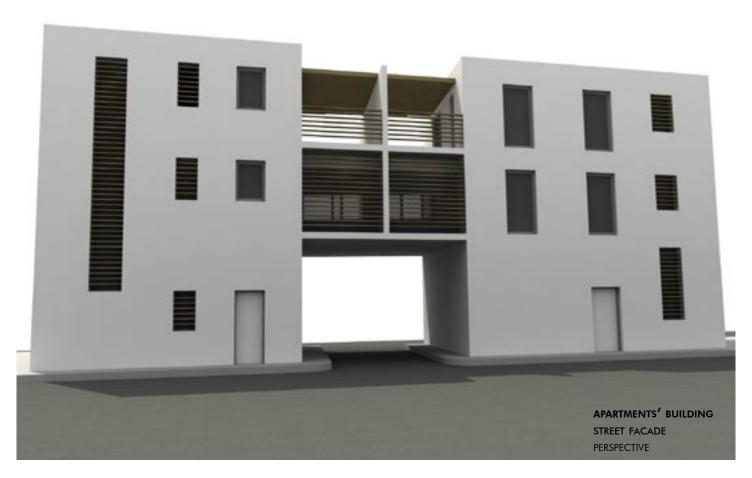

# **2008 "MAINTENON PARK" DEVELOPMENT**

green sun workshop Angoulème, France

BUDGET 1,500,000 EUR SITE AREA  $3,490 \ m^2$ FLOOR AREA 1,300 m<sup>2</sup> TOTAL HEIGHT 9.80 m TYPICAL HEIGHT 2.80 m storey height construction Isolating bricks

## PROJECT INFORMATION

PROGRAM New attached houses & apartments' building, 14 housings STATUS Approved

CLIENT ADIM PARTNERS None

POSITION Project co-Leader RESPONSIBILITIES Feasibility studies

> Apartments' building design Master plan & concept co-design

> > FEATURES Low-cost eco-design