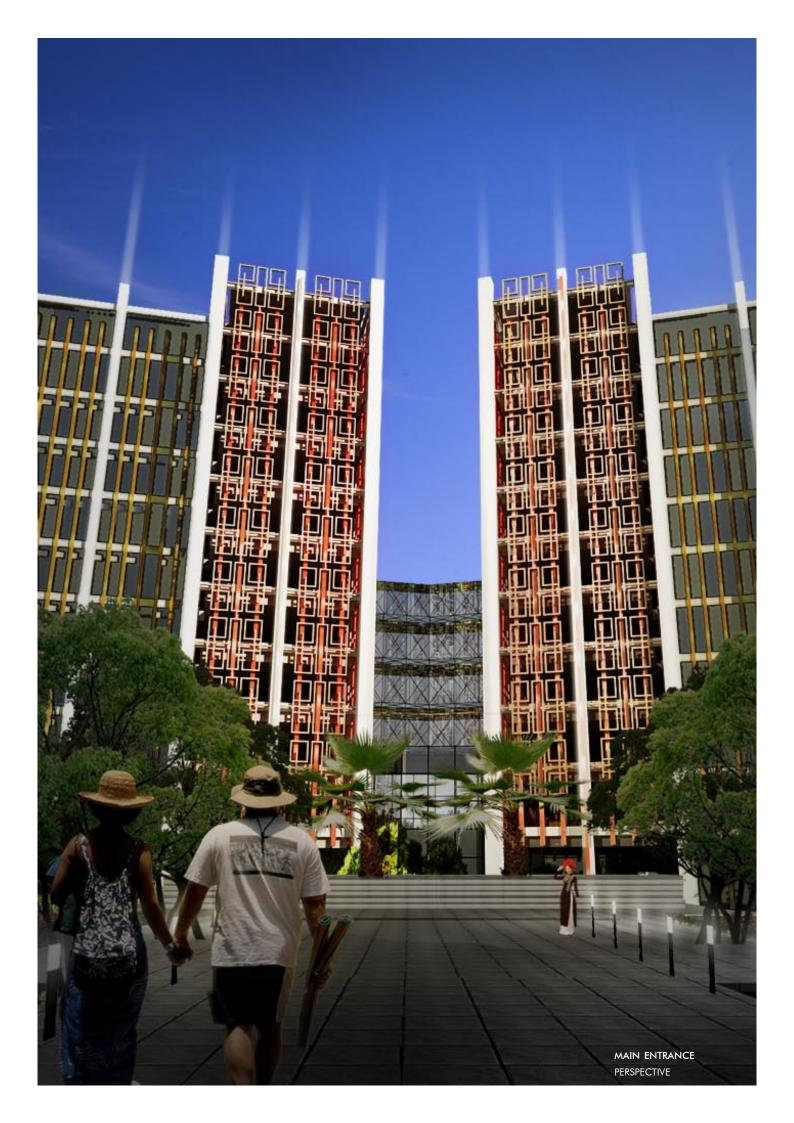

#### 2009 "NGUYEN VAN CU" MALL & HOTEL

**NKB** Archi Ho Chi Minh City, Viet Nam

BUDGET 12,000,000 USD SITE AREA 2,540 m<sup>2</sup>

FLOOR AREA 21,600 m<sup>2</sup> TOTAL HEIGHT 78.00 m

TYPICAL HEIGHT 3.50 m storey height

CONSTRUCTION Concrete

ENTRANCES PERSPECTIVE

#### PROJECT INFORMATION

PROGRAM New downtown 3\* hotel, 260 rooms, 200+100 seats' conf. rooms

PARTNERS none

CLIENT SUNIMEX

& 4,000 m<sup>2</sup> shopping mall

STATUS Not-selected

POSITION Project Leader RESPONSIBILITIES Concept design

Drawings & presentation execution

Presentation to the clients

FEATURES Carpark natural ventil.

SOUTH FACADE
PERSPECTIVE

HOTEL TYPICAL STOREY PLAN

NGUYEN VAN CU STREET PERSPECTIVE

FIRST FLOOR PLAN

SWIMMING POOL STOREY PLAN