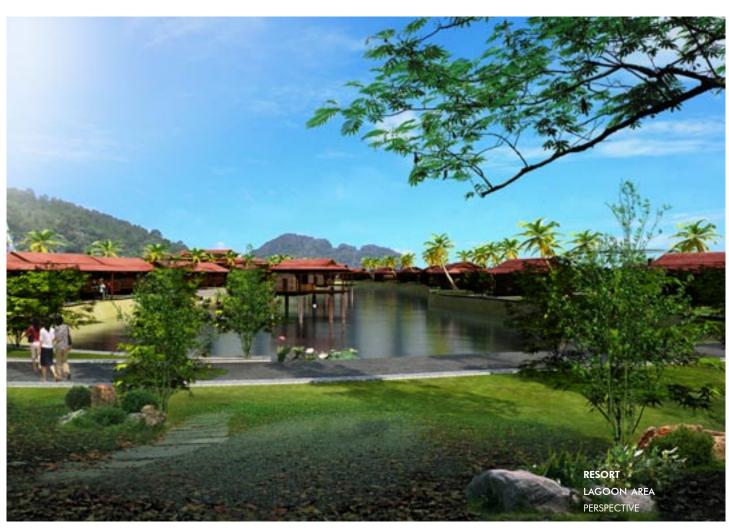

# 2009 "GOLDEN BEACH" RESORT

**NKB** Archi Tuy Hoa, Viet Nam

BUDGET 15,000,000 USD SITE AREA  $79,420 \ m^2$ FLOOR AREA 15,850 m<sup>2</sup> TOTAL HEIGHT Not relevant TYPICAL HEIGHT Not relevant CONSTRUCTION Masonry, timber

# PROJECT INFORMATION

PROGRAM New resort, 70 bungalows, 8 villas, business & well-being facilities STATUS Approved, yet not fully built; only the seaside has been

CLIENT Thuan Thao company PARTNERS H&K Hospitality

POSITION Concept Leader

RESPONSIBILITIES Master plan & landscape design

Architectural design Design development Booklet design

FEATURES Three worlds' landscape

SEASIDE SWIMMING POOL PICTURE

SEASIDE RESTAURANT PICTURE