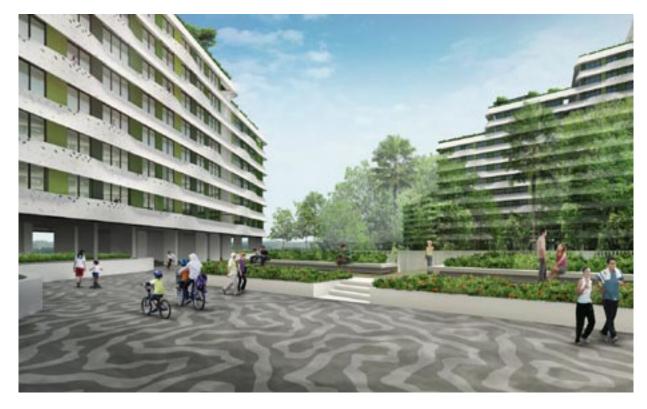

## 2011 "PUNGGOL WATERWAY TERRACES (II)"

group8asia Punggol, Singapore BUDGET 137,900,000 SGD SITE AREA 33,595 m<sup>2</sup>

FLOOR AREA 107,250 m<sup>2</sup>
TOTAL HEIGHT 54.40 m

TYPICAL HEIGHT 2.80 m storey height CONSTRUCTION Concrete, precast

#### **PROJECT INFORMATION**

PROGRAM New public housing, 804 apartments

STATUS Under contruction

POSITION

POSITION Team Leader [ground floor, basement, landscape]

RESPONSIBILITIES Ground floor, basement & landscape design

Design development Tender documents

Team leading & drawings execution

CLIENT HDB

PARTNERS LOCAL | Aedas

C&S + M&E | BECA

QS | DLS

LANDSCAPE | ICN Design LIGHTING | BO STEIBER

TRAFFIC | ARUP

FEATURES GreenMark Platinum