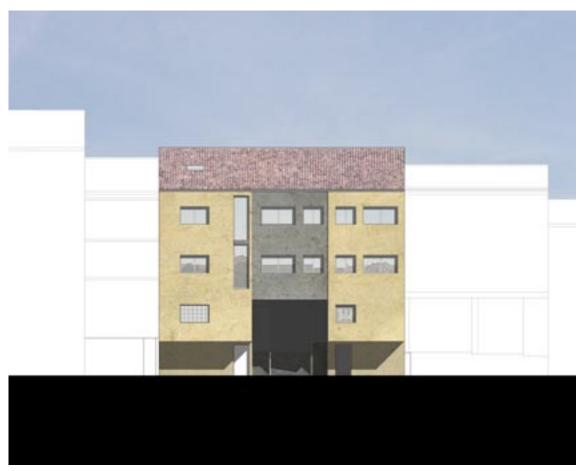

#### 2009 "NGUYEN VAN CU" MALL & HOTEL

**NKB** Archi Ho Chi Minh City, Viet Nam

BUDGET 12,000,000 USD SITE AREA 2,540 m<sup>2</sup>

FLOOR AREA 21,600 m<sup>2</sup> TOTAL HEIGHT 78.00 m

TYPICAL HEIGHT 3.50 m storey height

CONSTRUCTION Concrete

ENTRANCES PERSPECTIVE

#### PROJECT INFORMATION

PROGRAM New downtown 3\* hotel, 260 rooms, 200+100 seats' conf. rooms

PARTNERS none

CLIENT SUNIMEX

& 4,000 m<sup>2</sup> shopping mall

STATUS Not-selected

POSITION Project Leader RESPONSIBILITIES Concept design

Drawings & presentation execution

Presentation to the clients

FEATURES Carpark natural ventil.

SOUTH FACADE
PERSPECTIVE

HOTEL TYPICAL STOREY PLAN

NGUYEN VAN CU STREET PERSPECTIVE

FIRST FLOOR PLAN

SWIMMING POOL STOREY PLAN

NORTH FACADE PERSPECTIVE