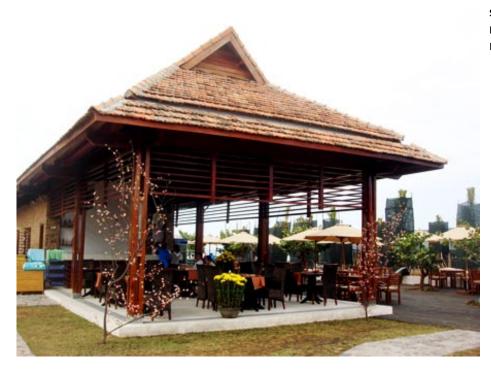

# 2009 "GOLDEN BEACH" RESORT

**NKB** Archi Tuy Hoa, Viet Nam

BUDGET 15,000,000 USD SITE AREA  $79,420 \ m^2$ FLOOR AREA 15,850 m<sup>2</sup> TOTAL HEIGHT Not relevant TYPICAL HEIGHT Not relevant CONSTRUCTION Masonry, timber

# PROJECT INFORMATION

PROGRAM New resort, 70 bungalows, 8 villas, business & well-being facilities STATUS Approved, yet not fully built; only the seaside has been

CLIENT Thuan Thao company PARTNERS H&K Hospitality

POSITION Concept Leader

RESPONSIBILITIES Master plan & landscape design

Architectural design Design development Booklet design

FEATURES Three worlds' landscape

SEASIDE SWIMMING POOL PICTURE

SEASIDE RESTAURANT PICTURE