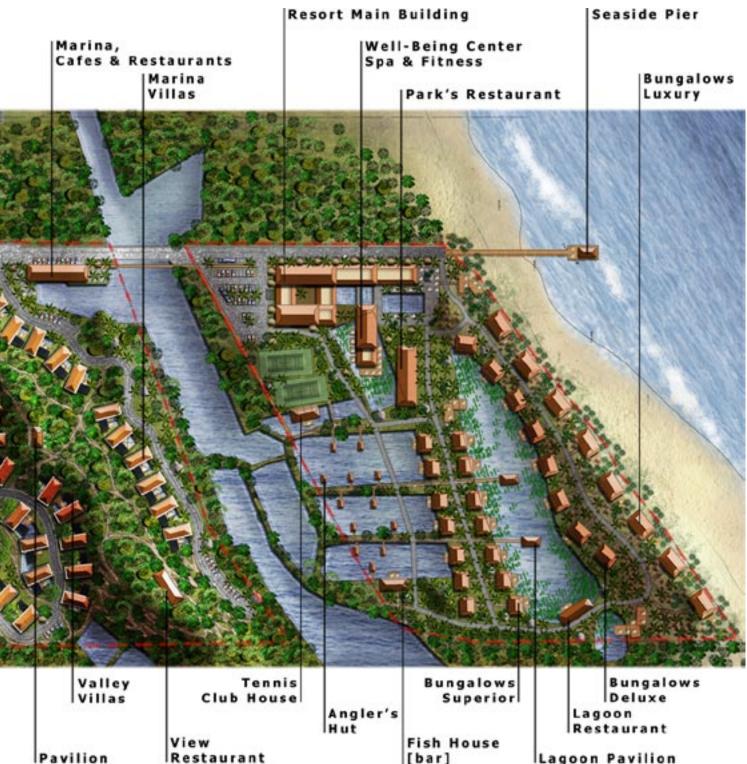

# 2009 "GOLDEN BEACH" RESORT

**NKB** Archi Tuy Hoa, Viet Nam

BUDGET 15,000,000 USD SITE AREA  $79,420 \ m^2$ FLOOR AREA 15,850 m<sup>2</sup> TOTAL HEIGHT Not relevant TYPICAL HEIGHT Not relevant CONSTRUCTION Masonry, timber

# PROJECT INFORMATION

PROGRAM New resort, 70 bungalows, 8 villas, business & well-being facilities STATUS Approved, yet not fully built; only the seaside has been

CLIENT Thuan Thao company PARTNERS H&K Hospitality

POSITION Concept Leader

RESPONSIBILITIES Master plan & landscape design

Architectural design Design development Booklet design

FEATURES Three worlds' landscape

SEASIDE SWIMMING POOL PICTURE

SEASIDE RESTAURANT PICTURE

MAIN AREA
VILLA, ALLEY SIDE
PERSPECTIVE