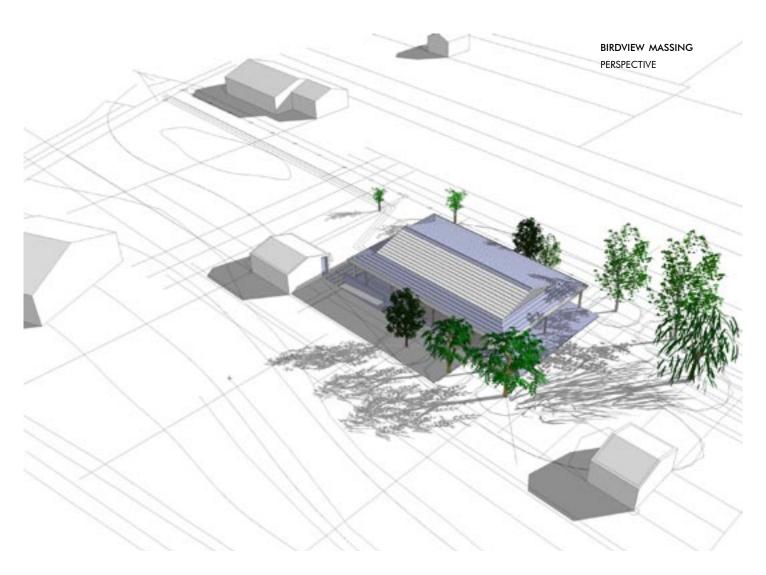

## 2008 "AUX PLAISIRS" HOUSE

green sun workshop Margaux, France

BUDGET 110,000 EUR SITE AREA  $1,000 \ m^2$ FLOOR AREA 130-295 m<sup>2</sup> TOTAL HEIGHT 5.00 m TYPICAL HEIGHT Not relevant CONSTRUCTION Isolating bricks, steel

## PROJECT INFORMATION

PROGRAM New self-help bioclimatic house, 3-5 people family STATUS Built

PARTNERS None

CLIENT Private client

RESPONSIBILITIES Concept design

POSITION Project Leader

Design development & planning applications

Tender & construction documents

Construction works

FEATURES Self-help construction

WALLS
CONSTRUCTION
PHOTOGRAPHY

WALLS CONSTRUCTION PHOTOGRAPHY

WALLS CONSTRUCTION PHOTOGRAPHY

WALLS CONSTRUCTION

LIVING ROOM
INSULATION WORKS
PHOTOGRAPHY