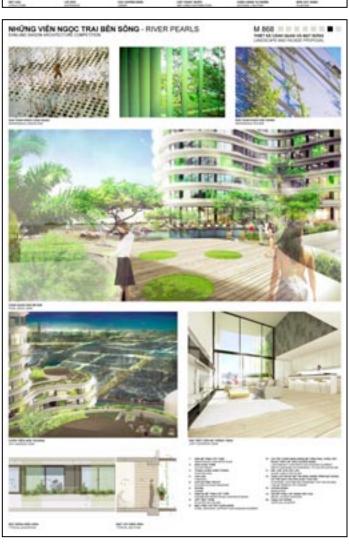

#### 2011 "RIVER PEARLS" LUXURY RESIDENCES

group8asia Ho Chi Minh City, Viet Nam

BUDGET 90,350,000 USD SITE AREA 8,065 m<sup>2</sup> FLOOR AREA 123,570 m<sup>2</sup>

TOTAL HEIGHT 135.00 m

TYPICAL HEIGHT 3.50 m storey height CONSTRUCTION Concrete, prestressed

#### PROJECT INFORMATION

PROGRAM New high-class housing towers, 1023 apartments STATUS 1st Prize, ongoing contract's negotiations

POSITION Team Leader [master plan, landscape, first floor & facilities]

RESPONSIBILITIES Master plan, sections and roof definition & development

Landscape, first floor and facilities' concept Drawings execution

Team leading

CLIENT EVN-LAND SAIGON PARTNERS LOCAL | CUBIC C&S | KACONS M&E | SPACE

FEATURES High-end standards