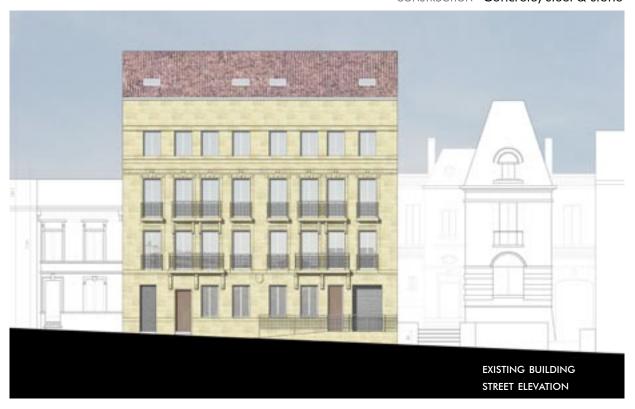

## 2006 "LA MUTUALITE" RESTRUCTURING

Francois Fougere Architect Angouleme, France

BUDGET 2,460,000 EUR SITE AREA 1,535 m<sup>2</sup> FLOOR AREA 2,625,000 m<sup>2</sup> TOTAL HEIGHT 18.00 m

TYPICAL HEIGHT 3.15 storey height CONSTRUCTION Concrete, steel & stone

#### PROJECT INFORMATION

PROGRAM New building, existing buildings restructuring, offices & housing CLIENT ADIM STATUS Built PARTNERS None

POSITION Design co-Leader

RESPONSIBILITIES Sketch design & design development

Drawings execution Meeting preparations Planning application

FEATURES Heritage architecture

EXISTING BUILDING
COURTYARD ELEVATION

**NEW BUILDING** STREET ELEVATION

FIRST FLOOR NEW BUILDING PLAN

NEW BUILDING BACK ELEVATION