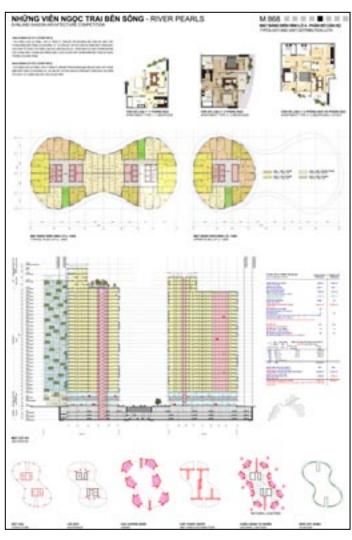

#### 2011 "RIVER PEARLS" LUXURY RESIDENCES

group8asia Ho Chi Minh City, Viet Nam

BUDGET 90,350,000 USD SITE AREA 8,065 m<sup>2</sup> FLOOR AREA 123,570 m<sup>2</sup>

TOTAL HEIGHT 135.00 m

TYPICAL HEIGHT 3.50 m storey height CONSTRUCTION Concrete, prestressed

#### PROJECT INFORMATION

PROGRAM New high-class housing towers, 1023 apartments STATUS 1st Prize, ongoing contract's negotiations

POSITION Team Leader [master plan, landscape, first floor & facilities]

RESPONSIBILITIES Master plan, sections and roof definition & development

Landscape, first floor and facilities' concept Drawings execution

Team leading

CLIENT EVN-LAND SAIGON PARTNERS LOCAL | CUBIC C&S | KACONS M&E | SPACE

FEATURES High-end standards