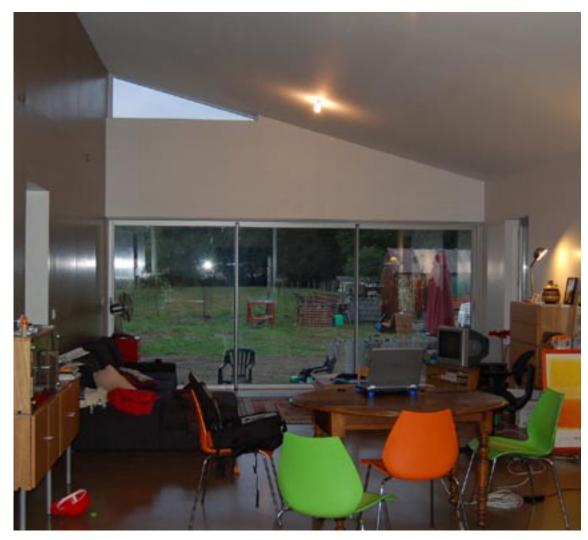

## 2008 "AUX PLAISIRS" HOUSE

green sun workshop Margaux, France

BUDGET 110,000 EUR SITE AREA  $1,000 \ m^2$ FLOOR AREA 130-295 m<sup>2</sup> TOTAL HEIGHT 5.00 m TYPICAL HEIGHT Not relevant CONSTRUCTION Isolating bricks, steel

LIVING ROOM ACTUAL PHOTOGRAPHY

ENTRANCE, NORTH
PERSPECTIVE

SIDE, WEST PERSPECTIVE

GARDEN, SOUTH
PERSPECTIVE

NORTH
TIMBER CLADDING WORKS
PHOTOGRAPHY

WEST
WINDOWS WORKS
PHOTOGRAPHY

SOUTH
STEEL FRAMEWORK
PHOTOGRAPHY