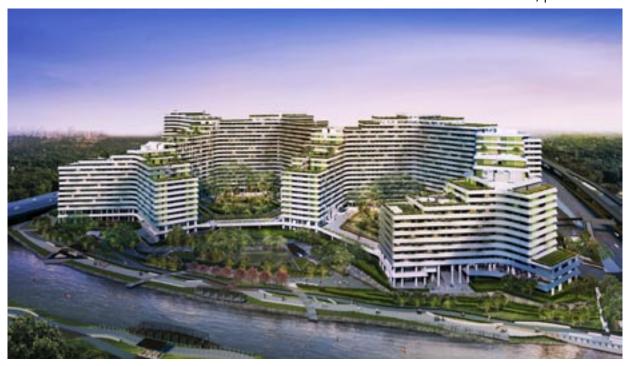

## 2011 "PUNGGOL WATERWAY TERRACES (II)"

group8asia Punggol, Singapore BUDGET 137,900,000 SGD SITE AREA 33,595 m<sup>2</sup>

FLOOR AREA 107,250 m<sup>2</sup>
TOTAL HEIGHT 54.40 m

TYPICAL HEIGHT 2.80 m storey height CONSTRUCTION Concrete, precast

#### **PROJECT INFORMATION**

PROGRAM New public housing, 804 apartments

STATUS Under contruction

POSITION

POSITION Team Leader [ground floor, basement, landscape]

RESPONSIBILITIES Ground floor, basement & landscape design

FEATURES GreenMark Platinum