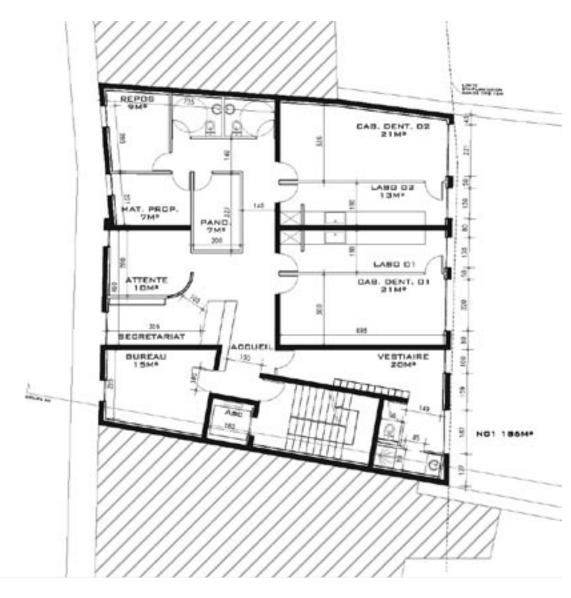

#### 2009 "NGUYEN VAN CU" MALL & HOTEL

**NKB** Archi Ho Chi Minh City, Viet Nam

BUDGET 12,000,000 USD SITE AREA 2,540 m<sup>2</sup>

FLOOR AREA 21,600 m<sup>2</sup> TOTAL HEIGHT 78.00 m

TYPICAL HEIGHT 3.50 m storey height

#### PROJECT INFORMATION

PROGRAM New downtown 3\* hotel, 260 rooms, 200+100 seats' conf. rooms

PARTNERS none

CLIENT SUNIMEX

& 4,000 m<sup>2</sup> shopping mall

STATUS Not-selected

POSITION Project Leader RESPONSIBILITIES Concept design

Drawings & presentation execution

Presentation to the clients

FEATURES Carpark natural ventil.

SOUTH FACADE
PERSPECTIVE

HOTEL TYPICAL STOREY PLAN

NGUYEN VAN CU STREET PERSPECTIVE

FIRST FLOOR PLAN

SWIMMING POOL STOREY PLAN