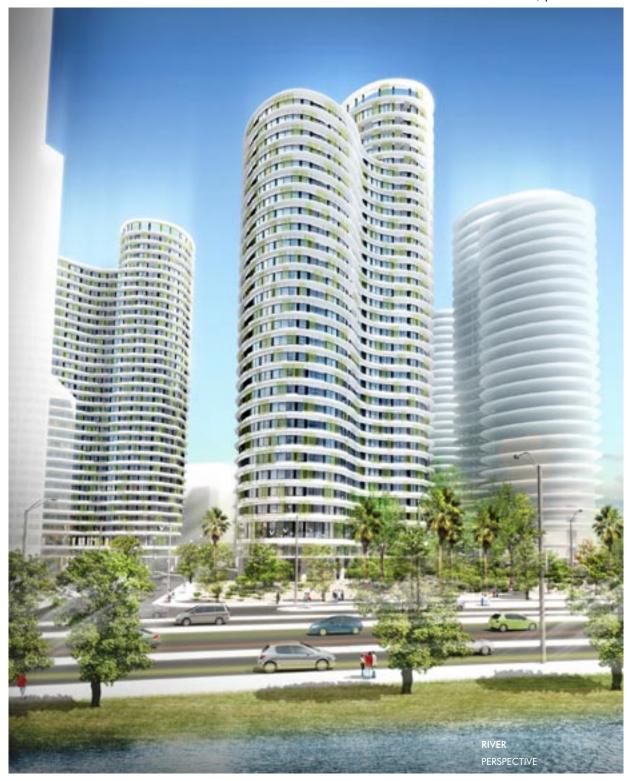

#### 2011 "RIVER PEARLS" LUXURY RESIDENCES

group8asia Ho Chi Minh City, Viet Nam

BUDGET 90,350,000 USD SITE AREA 8,065 m<sup>2</sup> FLOOR AREA 123,570 m<sup>2</sup>

TOTAL HEIGHT 135.00 m

TYPICAL HEIGHT 3.50 m storey height CONSTRUCTION Concrete, prestressed

#### PROJECT INFORMATION

PROGRAM New high-class housing towers, 1023 apartments STATUS 1st Prize, ongoing contract's negotiations

POSITION Team Leader [master plan, landscape, first floor & facilities]

RESPONSIBILITIES Master plan, sections and roof definition & development

Landscape, first floor and facilities' concept Drawings execution

Team leading

CLIENT EVN-LAND SAIGON PARTNERS LOCAL | CUBIC C&S | KACONS M&E | SPACE

FEATURES High-end standards