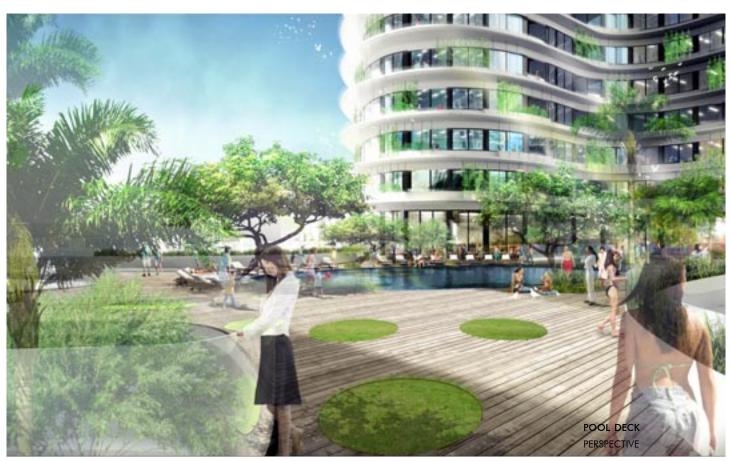

#### 2011 "RIVER PEARLS" LUXURY RESIDENCES

group8asia Ho Chi Minh City, Viet Nam

BUDGET 90,350,000 USD SITE AREA 8,065 m<sup>2</sup> FLOOR AREA 123,570 m<sup>2</sup>

TOTAL HEIGHT 135.00 m

TYPICAL HEIGHT 3.50 m storey height CONSTRUCTION Concrete, prestressed

#### PROJECT INFORMATION

PROGRAM New high-class housing towers, 1023 apartments STATUS 1st Prize, ongoing contract's negotiations

POSITION Team Leader [master plan, landscape, first floor & facilities]

RESPONSIBILITIES Master plan, sections and roof definition & development

Landscape, first floor and facilities' concept Drawings execution

Team leading

CLIENT EVN-LAND SAIGON PARTNERS LOCAL | CUBIC C&S | KACONS M&E | SPACE

FEATURES High-end standards