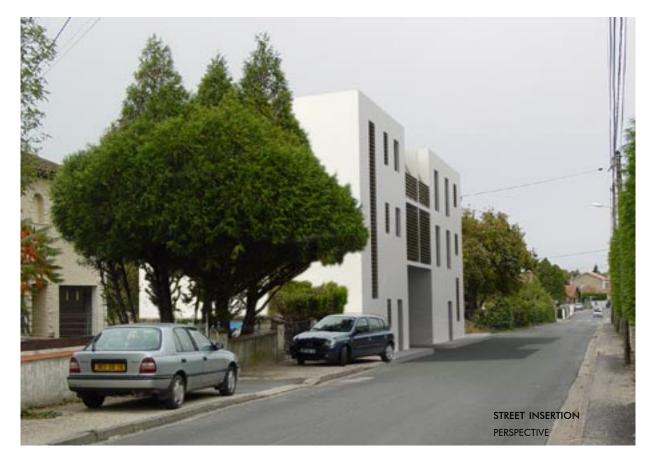

# **2008 "MAINTENON PARK" DEVELOPMENT**

green sun workshop Angoulème, France

BUDGET 1,500,000 EUR SITE AREA  $3,490 \ m^2$ FLOOR AREA 1,300 m<sup>2</sup> TOTAL HEIGHT 9.80 m TYPICAL HEIGHT 2.80 m storey height construction Isolating bricks

AERIAL PHOTOGRAPHY

## PROJECT INFORMATION

PROGRAM New attached houses & apartments' building, 14 housings STATUS Approved

CLIENT ADIM PARTNERS None

POSITION Project co-Leader RESPONSIBILITIES Feasibility studies

> Apartments' building design Master plan & concept co-design

> > FEATURES Low-cost eco-design