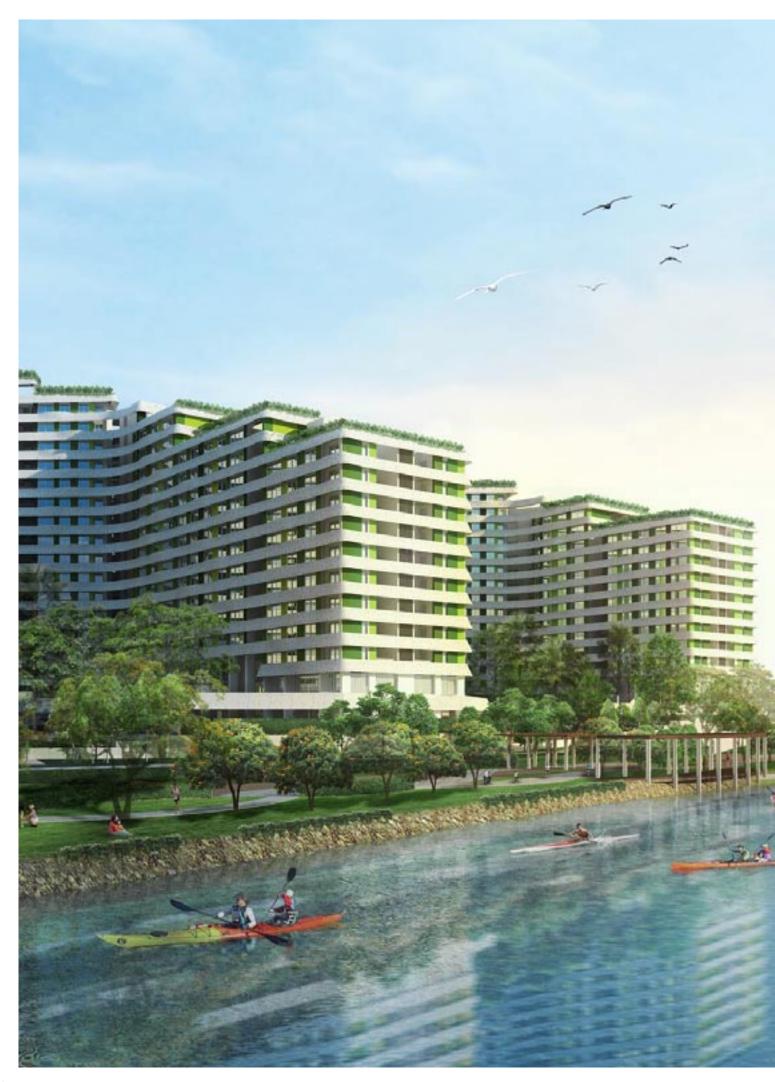

## 2011 "PUNGGOL WATERWAY TERRACES (II)"

group8asia Punggol, Singapore BUDGET 137,900,000 SGD SITE AREA 33,595 m<sup>2</sup>

FLOOR AREA 107,250 m<sup>2</sup>
TOTAL HEIGHT 54.40 m

TYPICAL HEIGHT 2.80 m storey height CONSTRUCTION Concrete, precast

#### **PROJECT INFORMATION**

PROGRAM New public housing, 804 apartments

STATUS Under contruction

POSITION

POSITION Team Leader [ground floor, basement, landscape]

RESPONSIBILITIES Ground floor, basement & landscape design

FEATURES GreenMark Platinum