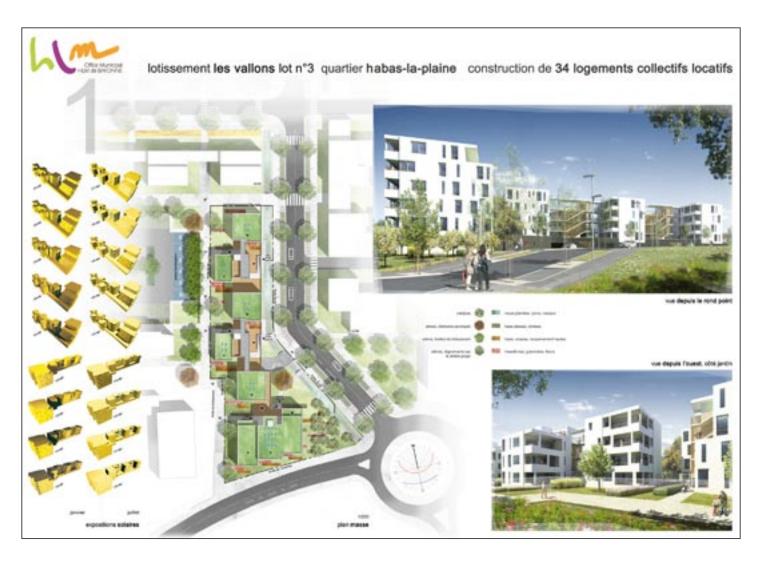

#### 2008 "LES VALLONS N°3" SOCIAL HOUSING

Poggi+Garrigue Architecture Bayonne, France BUDGET 2,775,000 EUR
SITE AREA 2,300 m<sup>2</sup>
FLOOR AREA 2,570 m<sup>2</sup>

TOTAL HEIGHT 16.70 m

TYPICAL HEIGHT 2.70 m storey height

CONSTRUCTION Concrete

#### **PROJECT INFORMATION**

PROGRAM New bioclimatic public housing, 34 rental apartments

STATUS Not-selected

POSITION Assistant Architect
RESPONSIBILITIES Landscape design

Boards layout & graphic design

Partners' assistance

CLIENT OPHLM Bayonne
PARTNERS M&E | INGEROP
C&S | INGEROP
3D | DESILS

FEATURES Rain-garden