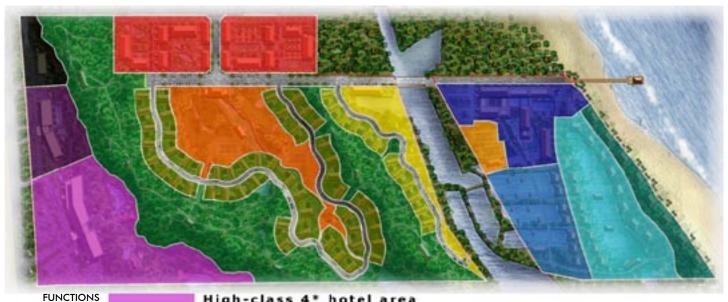

# 2009 "GOLDEN BEACH" RESORT

**NKB** Archi Tuy Hoa, Viet Nam

BUDGET 15,000,000 USD SITE AREA  $79,420 \ m^2$ FLOOR AREA 15,850 m<sup>2</sup> TOTAL HEIGHT Not relevant TYPICAL HEIGHT Not relevant CONSTRUCTION Masonry, timber

# PROJECT INFORMATION

PROGRAM New resort, 70 bungalows, 8 villas, business & well-being facilities STATUS Approved, yet not fully built; only the seaside has been

CLIENT Thuan Thao company PARTNERS H&K Hospitality

POSITION Concept Leader

RESPONSIBILITIES Master plan & landscape design

Architectural design Design development Booklet design

FEATURES Three worlds' landscape

SEASIDE SWIMMING POOL PICTURE

SEASIDE RESTAURANT PICTURE