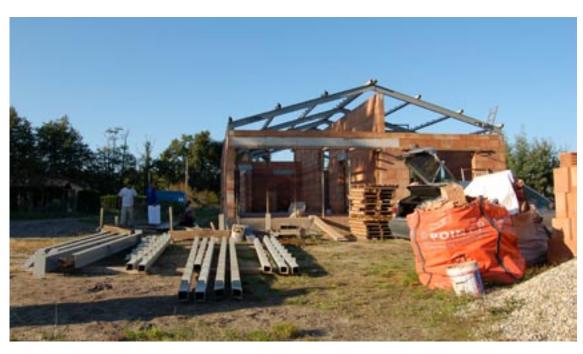

## 2008 "AUX PLAISIRS" HOUSE

green sun workshop Margaux, France

BUDGET 110,000 EUR SITE AREA  $1,000 \ m^2$ FLOOR AREA 130-295 m<sup>2</sup> TOTAL HEIGHT 5.00 m TYPICAL HEIGHT Not relevant CONSTRUCTION Isolating bricks, steel

## PROJECT INFORMATION

PROGRAM New self-help bioclimatic house, 3-5 people family STATUS Built

PARTNERS None

CLIENT Private client

RESPONSIBILITIES Concept design

POSITION Project Leader

Design development & planning applications

Tender & construction documents

Construction works

FEATURES Self-help construction

WALLS
CONSTRUCTION
PHOTOGRAPHY

WALLS CONSTRUCTION PHOTOGRAPHY

WALLS CONSTRUCTION PHOTOGRAPHY

WALLS CONSTRUCTION

LIVING ROOM
INSULATION WORKS
PHOTOGRAPHY