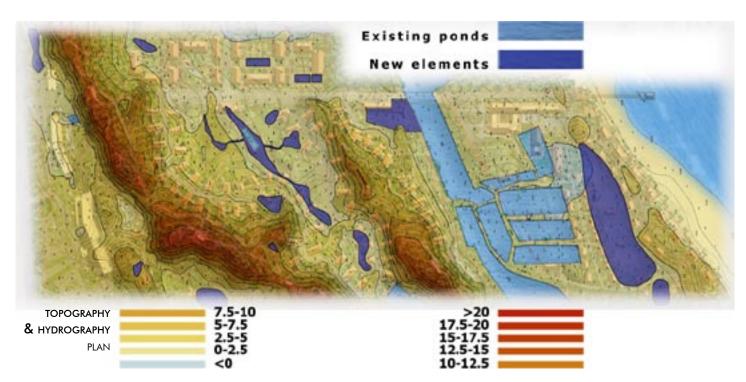

# 2009 "LOC AN XANH" PROJECT

NKB Archi Vung Tau, Viet Nam BUDGET 81,320,000 USD
SITE AREA 247,700 m²
FLOOR AREA 35,770 m²
TOTAL HEIGHT Not relevant
TYPICAL HEIGHT Not relevant

#### PROJECT INFORMATION

PROGRAM New development, 2 hotels, 62 villas, seaside resort, mixed-use facilities CLIENT LUTACO STATUS Under construction PARTNERS None

POSITION Concept Leader

RESPONSIBILITIES Master plan & architectural design

Design development Planning application

Presentations to the client & the authorities

FEATURES Flood prevention

MIXED-USE AREA ENTRANCE PERSPECTIVE

CENTRAL AREA
OVERALL
PERSPECTIVE

RESORT

DUNE BUNGALOWS

PERSPECTIVE