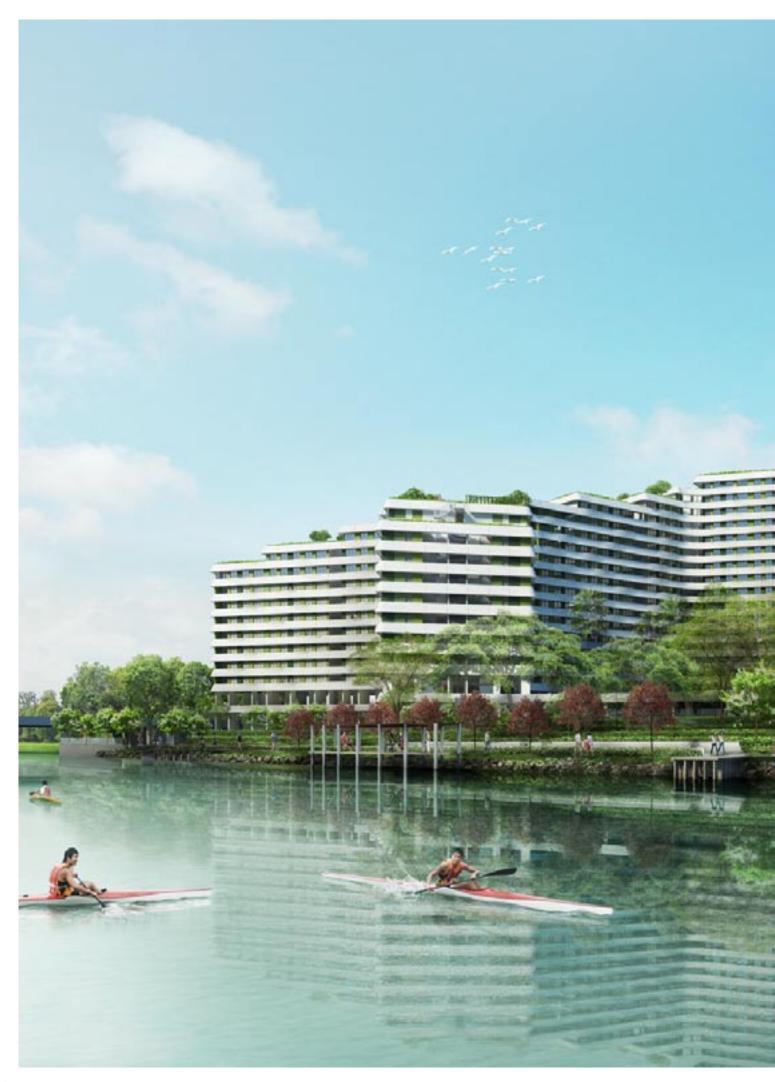

# 2010 "PUNGGOL WATERWAY TERRACES (I)"

group8asia Punggol, Singapore BUDGET 192,225,000 SGD

SITE AREA 48,800 m<sup>2</sup> FLOOR AREA 149,500 m<sup>2</sup>

TOTAL HEIGHT 54.40 m

TYPICAL HEIGHT 2.80 m storey height CONSTRUCTION Concrete, precast

#### PROJECT INFORMATION

PROGRAM New public housing, 1074 apartments, social & communal facilities

STATUS Under contruction

POSITION Team Leader [ground floor & facilities, basement, landscape]

RESPONSIBILITIES Ground floor & facilities, basement & landscape design

Design development Tender documents

Team leading & drawings execution

CLIENT HDB

PARTNERS LOCAL | Aedas

C&S + M&E | BECA

QS | DLS

LANDSCAPE | ICN Design LIGHTING | BO STEIBER

TRAFFIC | ARUP

FEATURES GreenMark Platinum