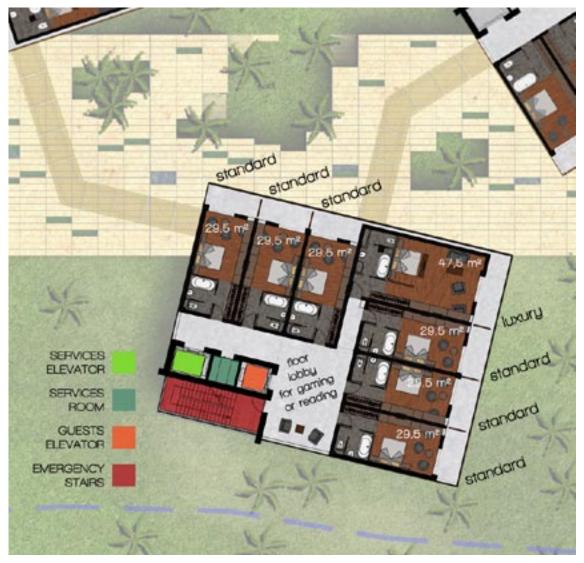

# 2009 "THE TREES & THE STONE" HOTEL

**NKB** Archi Phan Thiet, Viet Nam

BUDGET 10,000,000 USD SITE AREA 13,060 m<sup>2</sup>

FLOOR AREA 14,705 m<sup>2</sup> TOTAL HEIGHT 28.80 m

TYPICAL HEIGHT 3.50 m storey height CONSTRUCTION Concrete, timber

# PROJECT INFORMATION

PROGRAM New seaside 3\* design hotel, 140 rooms, 250 seats' conference room CLIENT FuTa Land STATUS On-hold PARTNERS None

POSITION Project Leader

RESPONSIBILITIES Market positioning Concept design Drawings execution Presentation to the client

FEATURES International standards

GUESTROOMS PLAN

THE SWIMMING POOL INFINITE VIEW
PERSPECTIVE

FROM THE SLOPE
THE ENTRANCE
PERSPECTIVE

BETWEEN HOUSES THE STONE WALK PERSPECTIVE

STARING AT THE SEA
THE STONE'S END
PERSPECTIVE