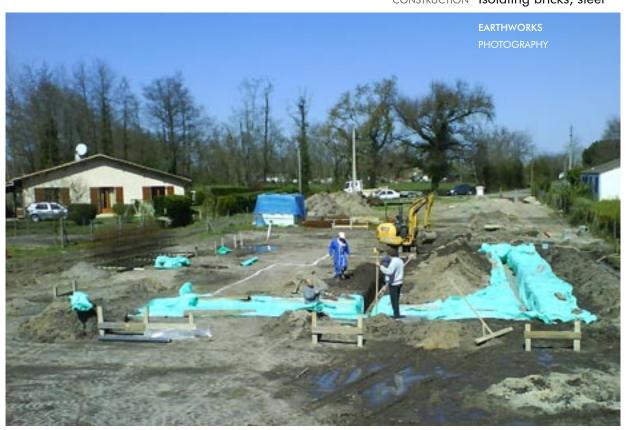

# **2008 "MAINTENON PARK" DEVELOPMENT**

green sun workshop Angoulème, France

BUDGET 1,500,000 EUR SITE AREA  $3,490 \ m^2$ FLOOR AREA 1,300 m<sup>2</sup> TOTAL HEIGHT 9.80 m TYPICAL HEIGHT 2.80 m storey height construction Isolating bricks

## PROJECT INFORMATION

PROGRAM New attached houses & apartments' building, 14 housings STATUS Approved

CLIENT ADIM PARTNERS None

POSITION Project co-Leader RESPONSIBILITIES Feasibility studies

> Apartments' building design Master plan & concept co-design

> > FEATURES Low-cost eco-design