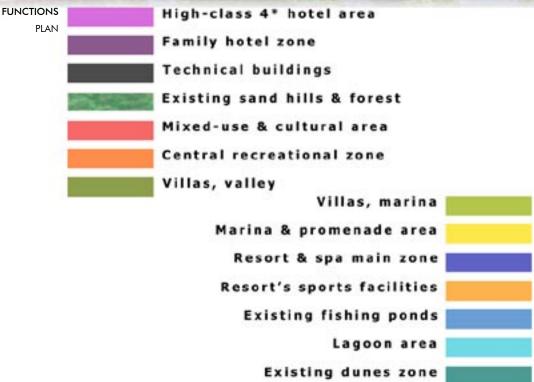

# 2009 "LOC AN XANH" PROJECT

NKB Archi Vung Tau, Viet Nam BUDGET 81,320,000 USD
SITE AREA 247,700 m²
FLOOR AREA 35,770 m²
TOTAL HEIGHT Not relevant
TYPICAL HEIGHT Not relevant

#### PROJECT INFORMATION

PROGRAM New development, 2 hotels, 62 villas, seaside resort, mixed-use facilities CLIENT LUTACO STATUS Under construction PARTNERS None

POSITION Concept Leader

RESPONSIBILITIES Master plan & architectural design

Design development Planning application

Presentations to the client & the authorities

FEATURES Flood prevention

MIXED-USE AREA ENTRANCE PERSPECTIVE

CENTRAL AREA
OVERALL
PERSPECTIVE

RESORT

DUNE BUNGALOWS

PERSPECTIVE