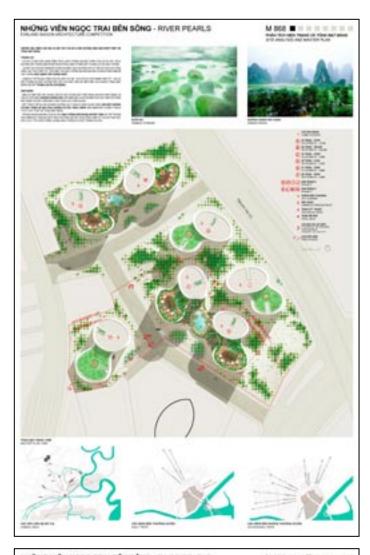

#### 2011 "RIVER PEARLS" LUXURY RESIDENCES

group8asia Ho Chi Minh City, Viet Nam

BUDGET 90,350,000 USD SITE AREA 8,065 m<sup>2</sup> FLOOR AREA 123,570 m<sup>2</sup>

TOTAL HEIGHT 135.00 m

TYPICAL HEIGHT 3.50 m storey height CONSTRUCTION Concrete, prestressed

#### PROJECT INFORMATION

PROGRAM New high-class housing towers, 1023 apartments STATUS 1st Prize, ongoing contract's negotiations

POSITION Team Leader [master plan, landscape, first floor & facilities]

RESPONSIBILITIES Master plan, sections and roof definition & development

Landscape, first floor and facilities' concept Drawings execution

Team leading

CLIENT EVN-LAND SAIGON PARTNERS LOCAL | CUBIC C&S | KACONS M&E | SPACE

FEATURES High-end standards